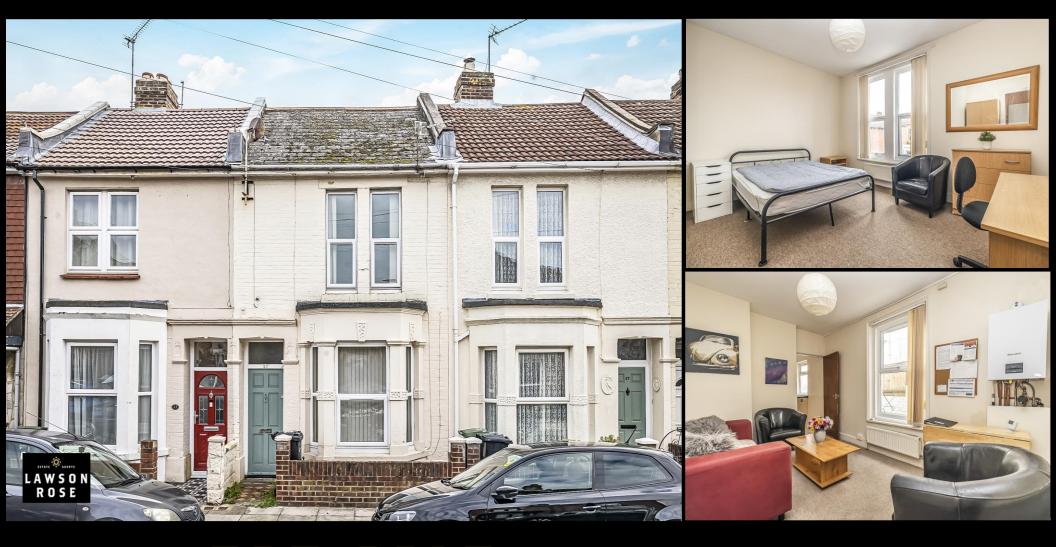

## PROPERTY DESCRIPTION

No Forward Chain! Lawson Rose are delighted to bring to the market this three bedroom, bay & forecourt property located in a popular pocket of PO4, not far from the seafront & local amenities. Situated on Bristol Road, the accommodation provides three good sized separate reception rooms, alongside a fitted kitchen and bathroom suite. The first floor then provides three great sized double bedrooms. Additionally the home is double glazed and gas centrally heated, plus outside is an enclosed, low maintenance rear garden. We highly recommend an internal viewing to appreciate all the property has to offer, so for further information or to arrange a viewing, please contact the Lawson Rose sales office today.