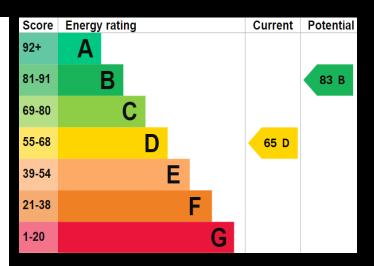

## Material Information:

• Construction: Brick Built

• Electricity Supply: Alternating Current

Heating: Gas Central Heating

Water Supply: Mains Water Supply

• Sewage: Mains Sewage

• Broadband: Standard, Superfast Fibre and Gfast Fibre are available.