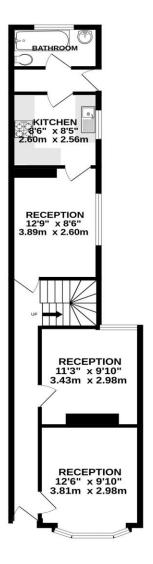

• Council Tax: Portsmouth City Council – Band B

• Flood Risk – Low Risk (Stated on the Gov.uk portal)

O2392 367 779 - contactus@lawsonrose.com

131 Winter Road, Southsea, PO4 8DS

GROUND FLOOR 15T FLOOR 571 s.g. m.) approx. 423 s.g. ft. (39. 3 s.g. m.) approx.

## TOTAL FLOOR AREA: 994 sq.ft. (92.4 sq.m.) approx.

Please note that none of the services or appliances have been tested by Lawson Rose Estate Agents.