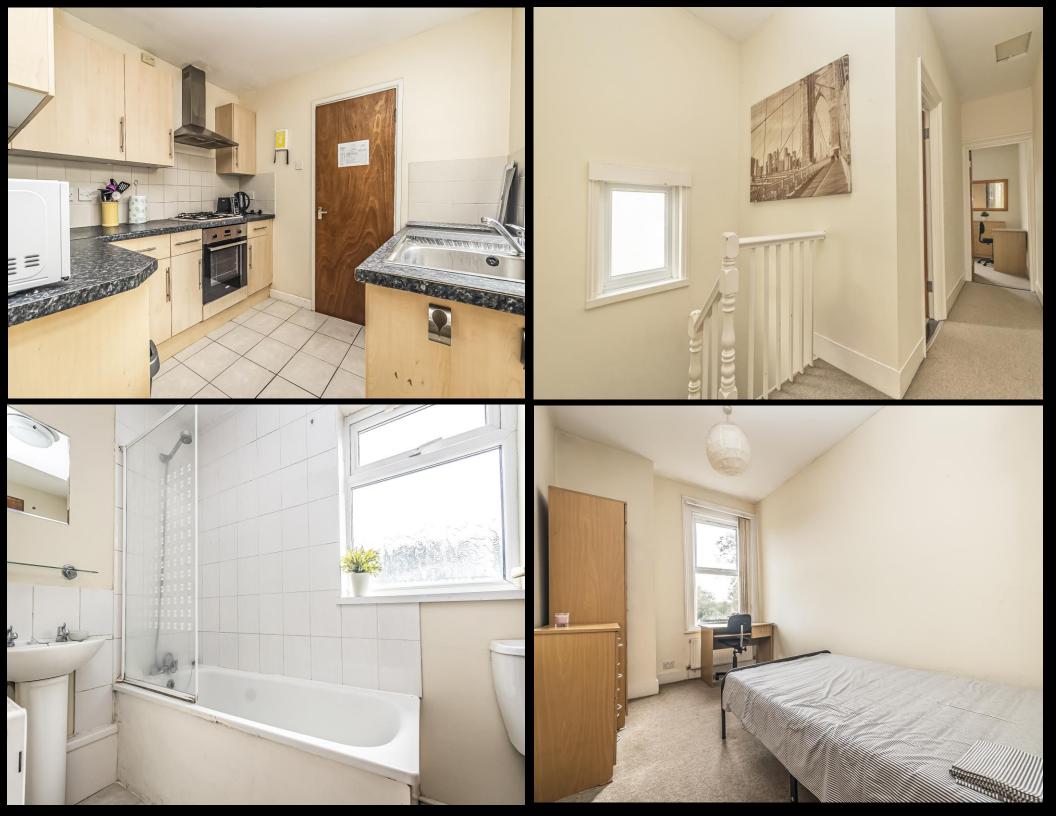

## PROPERTY DESCRIPTION

No Forward Chain! Lawson Rose are delighted to bring to the market this three bedroom, bay & forecourt property located in a popular pocket of PO4, not far from the seafront & local amenities. Situated on Bristol Road, the accommodation provides three good sized separate reception rooms, alongside a fitted kitchen and bathroom suite. The first floor then provides three great sized double bedrooms. Additionally the home is double glazed and gas centrally heated, plus outside is an enclosed, low maintenance rear garden. We highly recommend an internal viewing to appreciate all the property has to offer, so for further information or to arrange a viewing, please contact the Lawson Rose sales office today.