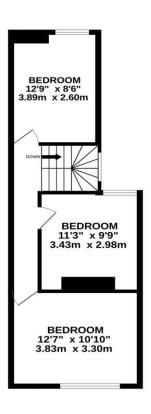

## PROPERTY DESCRIPTION

No Forward Chain! Lawson Rose are delighted to bring to the market this three bedroom, bay & forecourt property located in a popular pocket of PO4, not far from the seafront & local amenities. Situated on Bristol Road, the accommodation provides three good sized separate reception rooms, alongside a fitted kitchen and bathroom suite. The first floor then provides three great sized double bedrooms. Additionally the home is double glazed and gas centrally heated, plus outside is an enclosed, low maintenance rear garden. We highly recommend an internal viewing to appreciate all the property has to offer, so for further information or to arrange a viewing, please contact the Lawson Rose sales office today.

• Council Tax: Portsmouth City Council – Band B

• Flood Risk – Low Risk (Stated on the Gov.uk portal)

O2392 367 779 - contactus@lawsonrose.com

131 Winter Road, Southsea, PO4 8DS

GROUND FLOOR 15T FLOOR 571 s.g. m.) approx. 423 s.g. ft. (39. 3 s.g. m.) approx.

## TOTAL FLOOR AREA: 994 sq.ft. (92.4 sq.m.) approx.

Please note that none of the services or appliances have been tested by Lawson Rose Estate Agents.