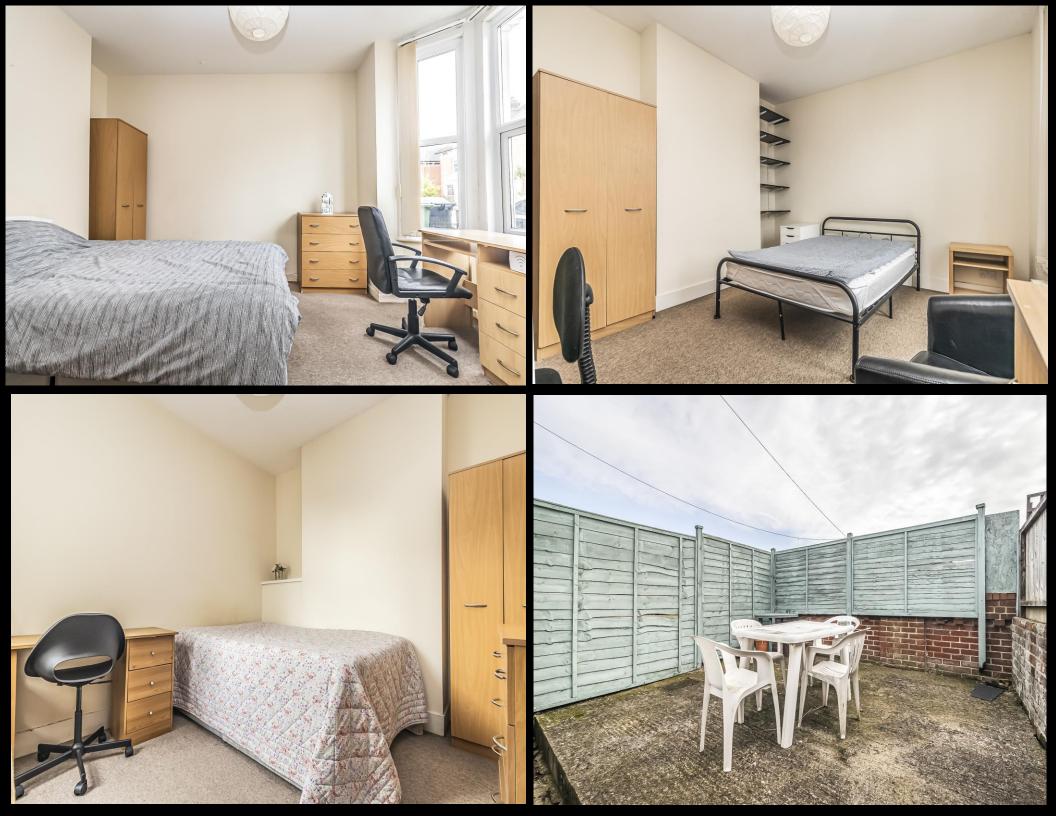

## PROPERTY DESCRIPTION

No Forward Chain! Lawson Rose are delighted to bring to the market this three bedroom, bay & forecourt property located in a popular pocket of PO4, not far from the seafront & local amenities. Situated on Bristol Road, the accommodation provides three good sized separate reception rooms, alongside a fitted kitchen and bathroom suite. The first floor then provides three great sized double bedrooms. Additionally the home is double glazed and gas centrally heated, plus outside is an enclosed, low maintenance rear garden. We highly recommend an internal viewing to appreciate all the property has to offer, so for further information or to arrange a viewing, please contact the Lawson Rose sales office today.