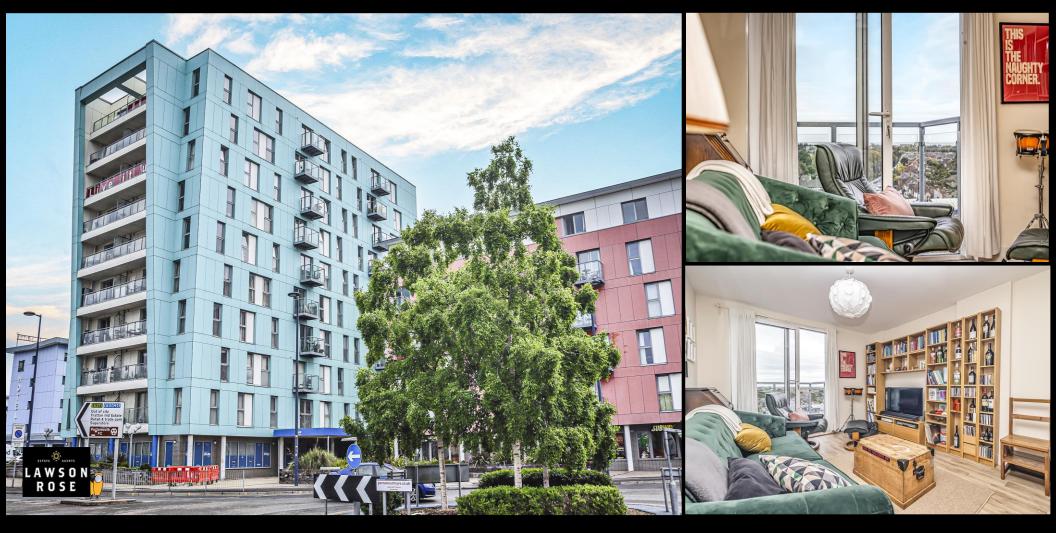

## **PROPERTY DESCRIPTION**

This stunning two bedroom top floor apartment in the popular 'Vista' building has spectacular uninterrupted view across the city and out to Solent and Isle Of Wight. The modern and beautifully presented home provides two good sized bedrooms, one of which has built in wardrobes and an Ensuite shower room. There is a modern fitted bathroom plus a stylish open plan kitchen/ living with sliding doors opening into the balcony. All rooms enjoy impressive views and the balcony will surly take some beating for one of the best residential views in Portsmouth! Additionally the apartment is double glazed & gas centrally heated, there is a large communal garden and a carpark with allocated residents and visitor parking. The building's location means that local amenities and Fratton Station are moments away so we highly recommend an internal viewing at the earliest opportunity to avoid disappointment! For further information or to arrange a viewing, please contact one of the Lawson Rose sales team today.