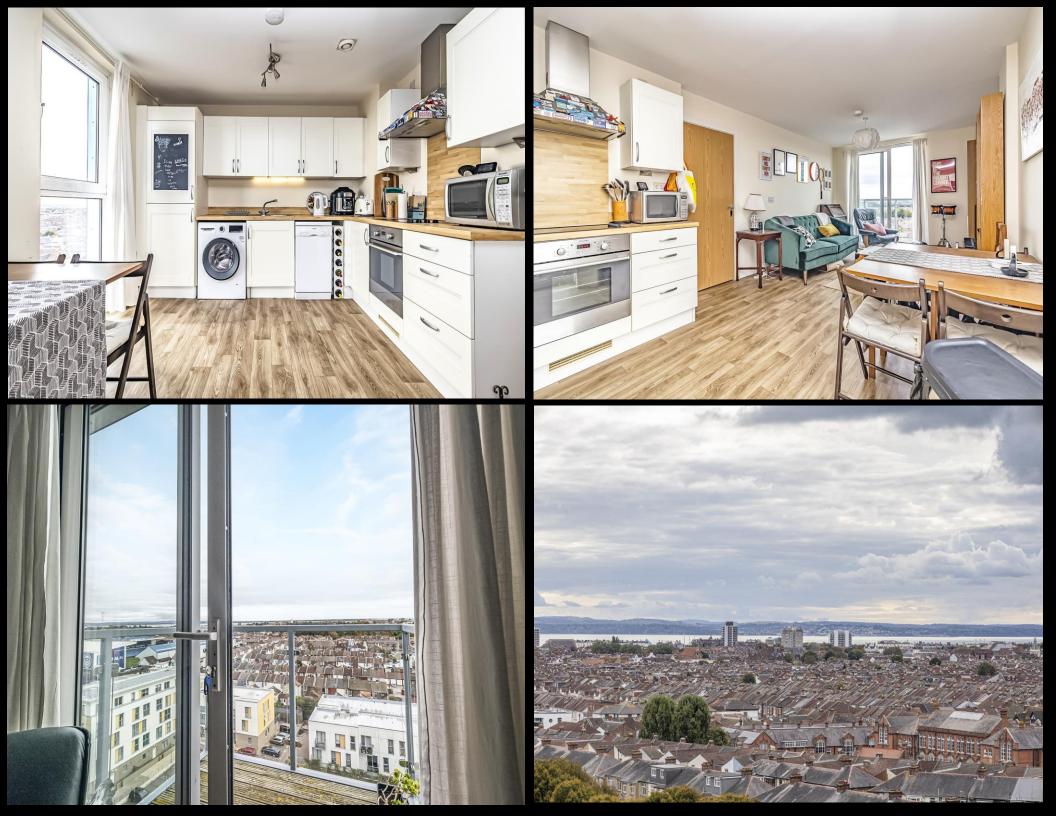

## **PROPERTY DESCRIPTION**

This stunning two bedroom top floor apartment in the popular 'Vista' building has spectacular uninterrupted view across the city and out to Solent and Isle Of Wight. The modern and beautifully presented home provides two good sized bedrooms, one of which has built in wardrobes and an Ensuite shower room. There is a modern fitted bathroom plus a stylish open plan kitchen/ living with sliding doors opening into the balcony. All rooms enjoy impressive views and the balcony will surly take some beating for one of the best residential views in Portsmouth! Additionally the apartment is double glazed & gas centrally heated, there is a large communal garden and a carpark with allocated residents and visitor parking. The building's location means that local amenities and Fratton Station are moments away so we highly recommend an internal viewing at the earliest opportunity to avoid disappointment! For further information or to arrange a viewing, please contact one of the Lawson Rose sales team today.