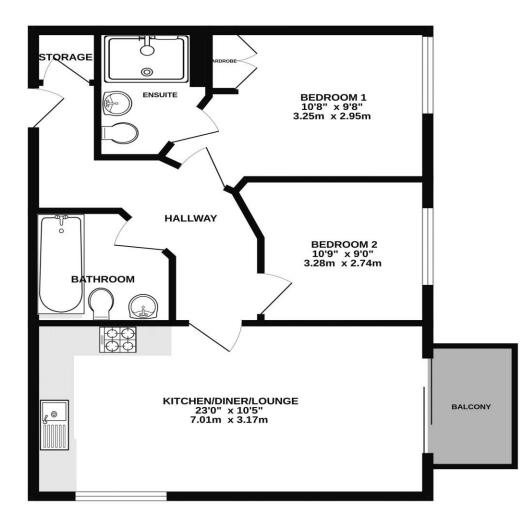

66 VISTA

Please note that none of the services or appliances have been tested by Lawson Rose Estate Agents.

While every attempt has been made to ensure the accuracy of the floorplan contained here, massurements of doors, wholes, rooms and any other times are approximate and no responsibility is taken for any error, omission or mis-statement. This plan is for illustrative purposes only and should be used as such by any prospective purchaser. The services, systems and applicances shown have not been tested and no guarantee as to their operability or efficiency can be given. Made with Metropic 2024.