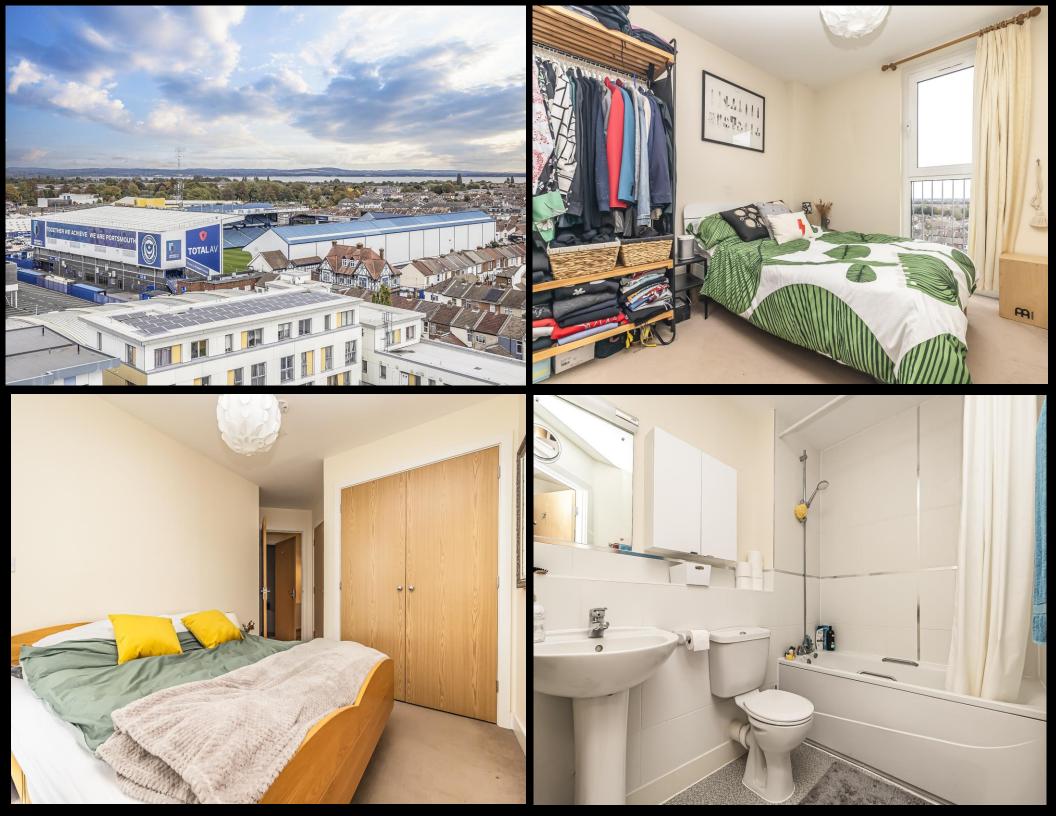

## **PROPERTY DESCRIPTION**

This stunning two bedroom top floor apartment in the popular 'Vista' building has spectacular uninterrupted view across the city and out to Solent and Isle Of Wight. The modern and beautifully presented home provides two good sized bedrooms, one of which has built in wardrobes and an Ensuite shower room. There is a modern fitted bathroom plus a stylish open plan kitchen/ living with sliding doors opening into the balcony. All rooms enjoy impressive views and the balcony will surly take some beating for one of the best residential views in Portsmouth! Additionally the apartment is double glazed & gas centrally heated, there is a large communal garden and a carpark with allocated residents and visitor parking. The building's location means that local amenities and Fratton Station are moments away so we highly recommend an internal viewing at the earliest opportunity to avoid disappointment! For further information or to arrange a viewing, please contact one of the Lawson Rose sales team today.