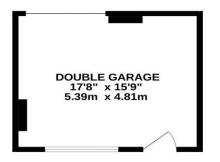

## **PROPERTY DESCRIPTION**

Moments away from Baffins Pond, this three bedroom, extended property is well presented throughout & benefits from a substantial garage to its rear. Situated on the popular Wallisdean Avenue, the property provides a beautiful open plan living space that effortlessly combines the living space through the stunning extended kitchen/ dining space, complete with skylights and bifolding doors opening into the 33ft garden. There is a downstairs W.C, first floor bathroom suite, plus the three bedrooms, with the third bedroom currently being used as a walk in wardrobe. Outside the property is a great sized double garage complete with power & light. Given all the property has to offer, we highly recommend booking an internal viewing, so for further information or to request a time to view, please contact the Lawson Rose sales office today.

Material Information:

- Construction: Brick Built
- Electricity Supply: Alternating Current
- Heating: Gas Central Heating
- Water Supply: Mains Water Supply
- Sewage: Mains Sewage
- Broadband: Standard, Superfast Fibre and Gfast Fibre are available.
- Mobile: Ofcom Checker shows EE, Three, 02 and Vodafone all have voice and data availability in this area.
- Parking: Double Garage To Rear
- Council Tax: Portsmouth City Council Band C
- Flood Risk Low Risk (Stated on the Gov.uk portal)

## 02392 367 779 - contactus@lawsonrose.com 131 Winter Road, Southsea, P04 8DS

Whilst every attempt has been made to ensure the accuracy of the floorplan contained here, measurements of doors, windows, rooms and any other items are approximate and no responsibility is taken for any error, omission or mis-statement. This plan is for illustrative purposes only and should be used as such by any prospective purchaser. The services, systems and appliances shown have not been tested and no guarantee as to their operability or efficiency can be given. Made with Metropix ©2024