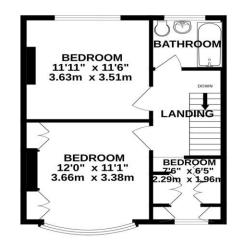

## **PROPERTY DESCRIPTION**

Moments away from Baffins Pond, this three bedroom, extended property is well presented throughout & benefits from a substantial garage to its rear. Situated on the popular Wallisdean Avenue, the property provides a beautiful open plan living space that effortlessly combines the living space through the stunning extended kitchen/ dining space, complete with skylights and bifolding doors opening into the 33ft garden. There is a downstairs W.C, first floor bathroom suite, plus the three bedrooms, with the third bedroom currently being used as a walk in wardrobe. Outside the property is a great sized double garage complete with power & light. Given all the property has to offer, we highly recommend booking an internal viewing, so for further information or to request a time to view, please contact the Lawson Rose sales office today.

## 02392 367 779 - contactus@lawsonrose.com 131 Winter Road, Southsea, P04 8DS

Whilst every attempt has been made to ensure the accuracy of the floorplan contained here, measurements of doors, windows, rooms and any other items are approximate and no responsibility is taken for any error, omission or mis-statement. This plan is for illustrative purposes only and should be used as such by any prospective purchaser. The services, systems and appliances shown have not been tested and no guarantee as to their operability or efficiency can be given. Made with Metropix ©2024

Please note that none of the services or appliances have been tested by Lawson Rose Estate Agents.

1ST FLOOR

GROUND FLOOR