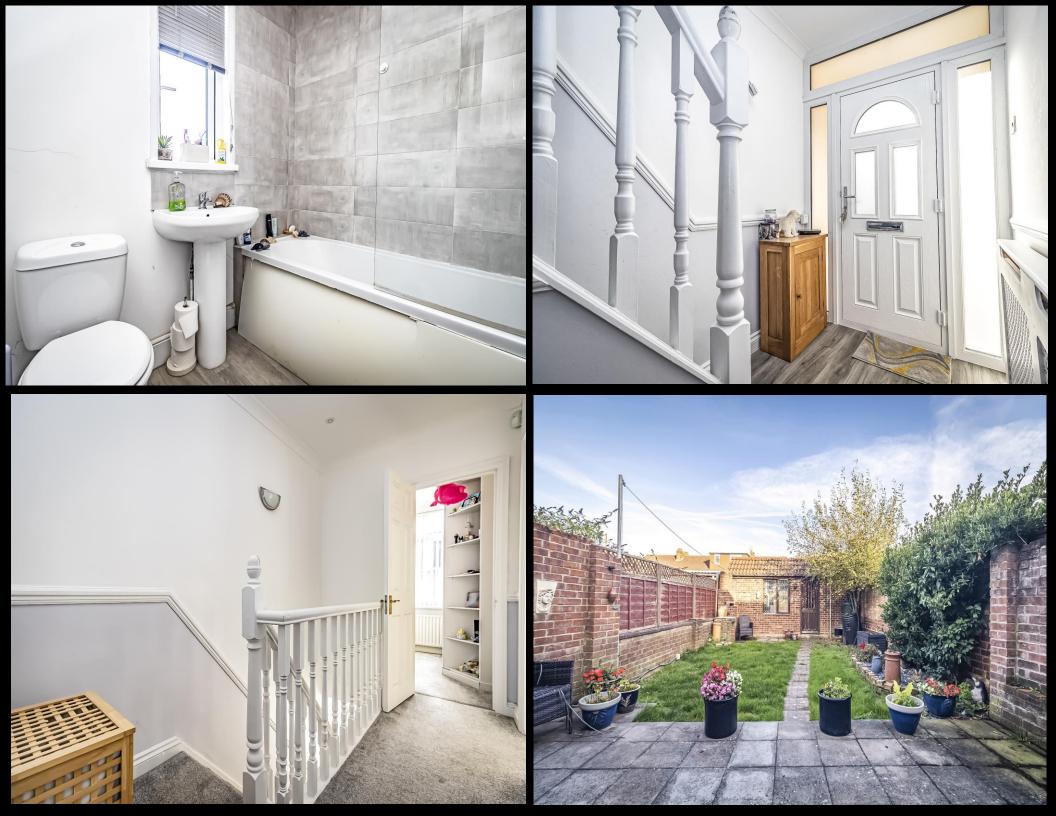

## **PROPERTY DESCRIPTION**

Moments away from Baffins Pond, this three bedroom, extended property is well presented throughout & benefits from a substantial garage to its rear. Situated on the popular Wallisdean Avenue, the property provides a beautiful open plan living space that effortlessly combines the living space through the stunning extended kitchen/ dining space, complete with skylights and bifolding doors opening into the 33ft garden. There is a downstairs W.C, first floor bathroom suite, plus the three bedrooms, with the third bedroom currently being used as a walk in wardrobe. Outside the property is a great sized double garage complete with power & light. Given all the property has to offer, we highly recommend booking an internal viewing, so for further information or to request a time to view, please contact the Lawson Rose sales office today.