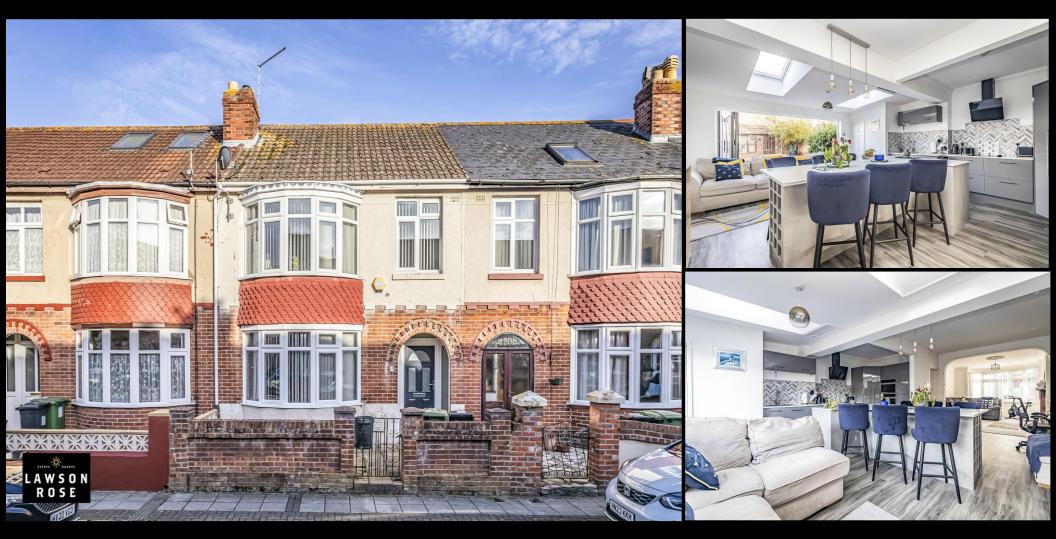

## **PROPERTY DESCRIPTION**

Moments away from Baffins Pond, this three bedroom, extended property is well presented throughout & benefits from a substantial garage to its rear. Situated on the popular Wallisdean Avenue, the property provides a beautiful open plan living space that effortlessly combines the living space through the stunning extended kitchen/ dining space, complete with skylights and bifolding doors opening into the 33ft garden. There is a downstairs W.C, first floor bathroom suite, plus the three bedrooms, with the third bedroom currently being used as a walk in wardrobe. Outside the property is a great sized double garage complete with power & light. Given all the property has to offer, we highly recommend booking an internal viewing, so for further information or to request a time to view, please contact the Lawson Rose sales office today.