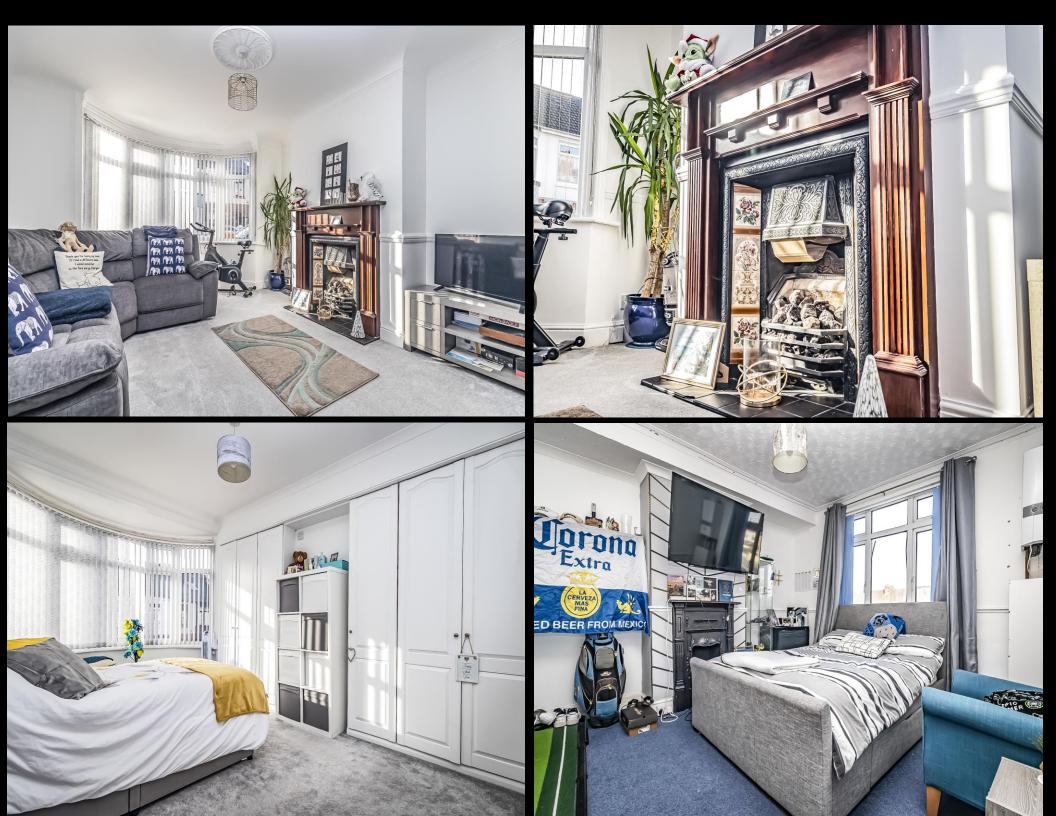

## **PROPERTY DESCRIPTION**

Moments away from Baffins Pond, this three bedroom, extended property is well presented throughout & benefits from a substantial garage to its rear. Situated on the popular Wallisdean Avenue, the property provides a beautiful open plan living space that effortlessly combines the living space through the stunning extended kitchen/ dining space, complete with skylights and bifolding doors opening into the 33ft garden. There is a downstairs W.C, first floor bathroom suite, plus the three bedrooms, with the third bedroom currently being used as a walk in wardrobe. Outside the property is a great sized double garage complete with power & light. Given all the property has to offer, we highly recommend booking an internal viewing, so for further information or to request a time to view, please contact the Lawson Rose sales office today.