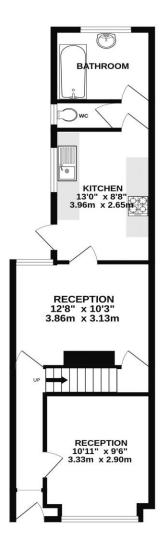

## PROPERTY DESCRIPTION

This three bedroom, double bay & forecourt property is moments away from Bransbury Park & Milton Highstreet, plus its being offered with no forward chain! Situated on Glasgow Road, the accommodation provides two separate reception rooms alongside a fitted kitchen, W/C & fitted bathroom suite downstairs. The first floor then provides three great sized double bedrooms, two of which have built in wardrobes. Outside the property is a rear low maintenance rear garden complete with rear pedestrian access. A great opportunity and perfect for those looking to put their 'own stamp' on a family home in our opinion. For further information or to request a time to view, please contact the Lawson Rose sales office today.

O2392 367 779 - contactus@lawsonrose.com

131 Winter Road, Southsea, PO4 8DS

GROUND FLOOR 1ST FLOOR

Please note that none of the services or appliances have been tested by Lawson Rose Estate Agents.