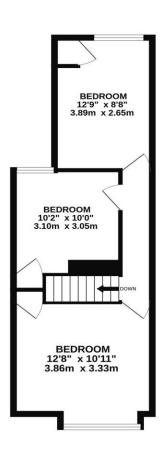

## PROPERTY DESCRIPTION

This three bedroom, double bay & forecourt property is moments away from Bransbury Park & Milton Highstreet, plus its being offered with no forward chain! Situated on Glasgow Road, the accommodation provides two separate reception rooms alongside a fitted kitchen, W/C & fitted bathroom suite downstairs. The first floor then provides three great sized double bedrooms, two of which have built in wardrobes. Outside the property is a rear low maintenance rear garden complete with rear pedestrian access. A great opportunity and perfect for those looking to put their 'own stamp' on a family home in our opinion. For further information or to request a time to view, please contact the Lawson Rose sales office today.

O2392 367 779 - contactus@lawsonrose.com

131 Winter Road, Southsea, PO4 8DS

GROUND FLOOR 1ST FLOOR

Please note that none of the services or appliances have been tested by Lawson Rose Estate Agents.