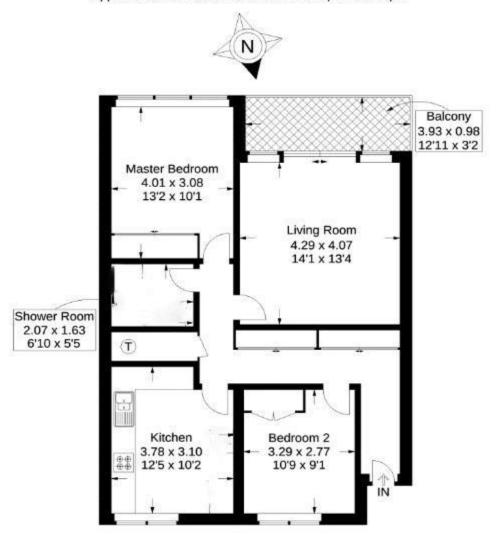

## Clarence Parade, Southsea

Approximate Gross Internal Area = 71.9 sq m / 774 sq ft

Fifth Floor

This plan is for layout guidance only. Not drawn to scale unless stated. Windows and door openings are approximate. Whilst every care is taken in the preparation of this plan, please check all dimensions, shapes and compass bearings before making any decisions reliant upon them.