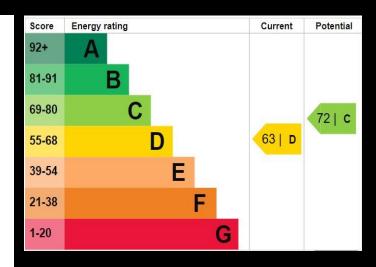

## Material Information:

- Construction: Brick Built
- Electricity Supply: Alternating Current
- Water Supply: Mains Water Supply
- Sewage: Mains Sewage
- Broadband: Standard, Superfast Fibre and Gfast Fibre are available.
- Mobile: Ofcom Checker shows EE, Three, 02 and Vodafone all have voice and data availability in this area.
- Residents Parking Spaces & Permit Parking: 1<sup>st</sup> permit is £30, 2<sup>nd</sup> permit is £120 and 3<sup>rd</sup> permit (where available) is £300.
- Council Tax: Portsmouth City Council Band D
- Flood Risk Low Risk (Stated on the Gov.uk portal)