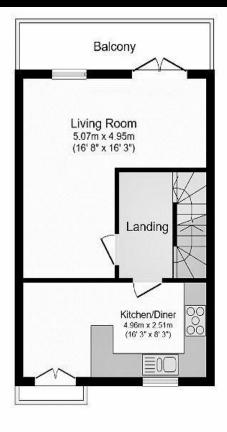

## PROPERTY DESCRIPTION

This modern four bedroom town house has an integral garage and off road parking and is situated in a private gated development, moments from the seafront & promenade. Located in the desirable Centurion Gate, the property has accommodation set over floors and could make for an ideal family home. Upon entering, of the hallway is a downstairs W.C, access to the integral garage and access to one of the larger bedrooms. The first floor has a spacious open plan living room with access onto a private balcony and a fitted kitchen/ breakfast room. The top floor then provides three good sized bedrooms and a fitted family bathroom suite. Additionally the home is double glazed and gas centrally heated, plus there is rear pedestrian access leading to the garden. Given the opportunity on offer, we highly recommend booking an internal viewing, so for further information or to request a time to view, please contact the Lawson Rose sales office today.

O2392 367 779 - contactus@lawsonrose.com

131 Winter Road, Southsea, PO4 8DS

**Ground Floor** 

Floor area 37.9 sq.m. (408 sq.ft.)

First Floor

Floor area 44.4 sq.m. (478 sq.ft.)

Second Floor

Floor area 37.0 sq.m. (399 sq.ft.)

TOTAL: 119.3 sq.m. (1,285 sq.ft.)

This floor plan is for illustrative purposes only. It is not drawn to scale. Any measurements, floor areas (including any total floor area), openings and orientations are approximate. No details are guaranteed, they cannot be relied upon for any purpose and do not form any part of any agreement. No liability is taken for any error, omission or misstatement. A party must rely upon its own inspection(s). Powered by www.Propertybox.io