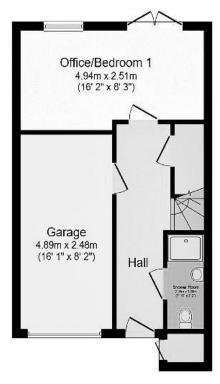

O2392 367 779 - contactus@lawsonrose.com

131 Winter Road, Southsea, PO4 8DS

**Ground Floor** 

Floor area 37.9 sq.m. (408 sq.ft.)

First Floor

Floor area 44.4 sq.m. (478 sq.ft.)

Second Floor

Floor area 37.0 sq.m. (399 sq.ft.)

TOTAL: 119.3 sq.m. (1,285 sq.ft.)

This floor plan is for illustrative purposes only. It is not drawn to scale. Any measurements, floor areas (including any total floor area), openings and orientations are approximate. No details are guaranteed, they cannot be relied upon for any purpose and do not form any part of any agreement. No liability is taken for any error, omission or misstatement. A party must rely upon its own inspection(s). Powered by www.Propertybox.io