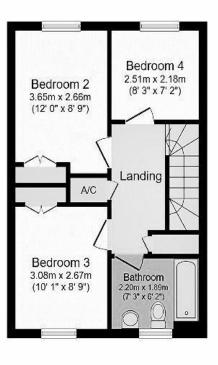

## PROPERTY DESCRIPTION

This modern four bedroom town house has an integral garage and off road parking and is situated in a private gated development, moments from the seafront & promenade. Located in the desirable Centurion Gate, the property has accommodation set over floors and could make for an ideal family home. Upon entering, of the hallway is a downstairs W.C, access to the integral garage and access to one of the larger bedrooms. The first floor has a spacious open plan living room with access onto a private balcony and a fitted kitchen/ breakfast room. The top floor then provides three good sized bedrooms and a fitted family bathroom suite. Additionally the home is double glazed and gas centrally heated, plus there is rear pedestrian access leading to the garden. Given the opportunity on offer, we highly recommend booking an internal viewing, so for further information or to request a time to view, please contact the Lawson Rose sales office today.

O2392 367 779 - contactus@lawsonrose.com

131 Winter Road, Southsea, PO4 8DS

**Ground Floor** 

Floor area 37.9 sq.m. (408 sq.ft.)

First Floor

Floor area 44.4 sq.m. (478 sq.ft.)

Second Floor

Floor area 37.0 sq.m. (399 sq.ft.)

TOTAL: 119.3 sq.m. (1,285 sq.ft.)

This floor plan is for illustrative purposes only. It is not drawn to scale. Any measurements, floor areas (including any total floor area), openings and orientations are approximate. No details are guaranteed, they cannot be relied upon for any purpose and do not form any part of any agreement. No liability is taken for any error, omission or misstatement. A party must rely upon its own inspection(s). Powered by www.Propertybox.io