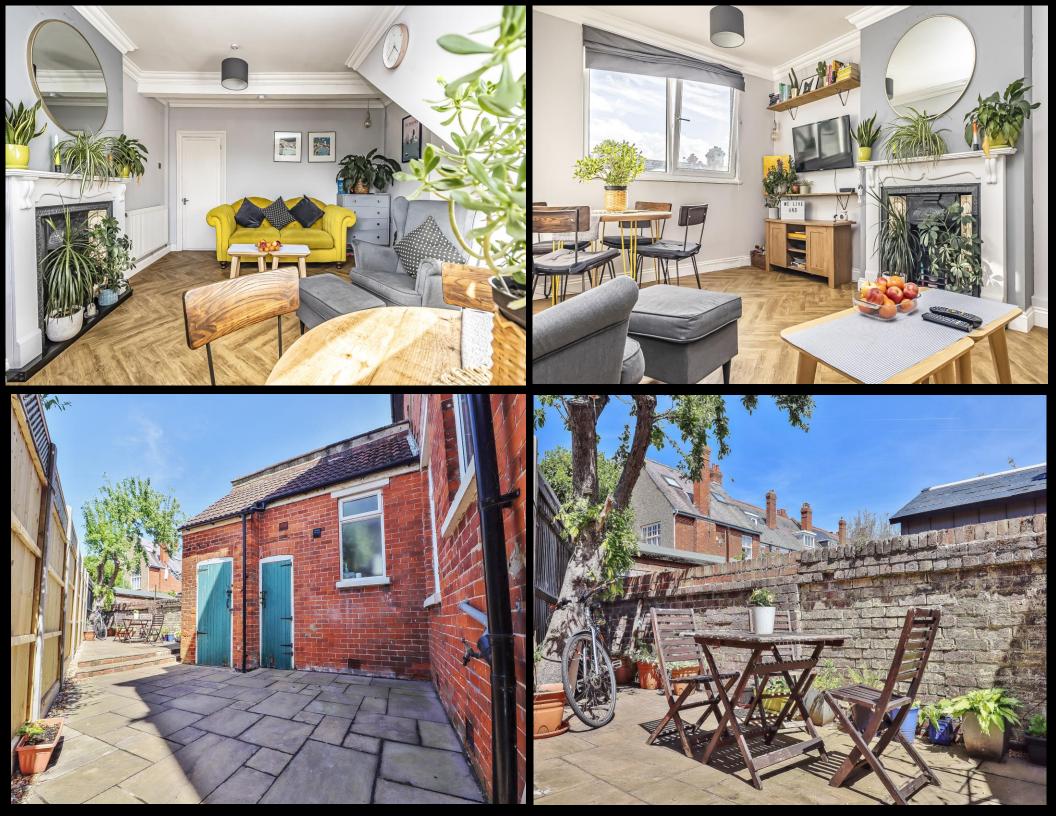

## PROPERTY DESCRIPTION

This stylish two bedroom, top floor apartment is located in the highly requested area in central Southsea, moments from the Seafront & Canoe Lake. Situated on the prestigious Whitwell Road, this well presented property benefits from a having a shared courtyard garden, off road parking and owning a share of the freehold. Upon entry, off the hallway is a sizable living area with a southerly facing aspect, there are two great sized double bedrooms, both with built in storage plus a modern fitted kitchen and family bathroom suite. Additional, outside is a large store, perfect for bikes & bins. We believe the apartment could make for an ideal first time or investment purchase and therefore highly recommend an internal viewing. For further information or to arrange a time to view, please contact the Lawson Rose sales office today.