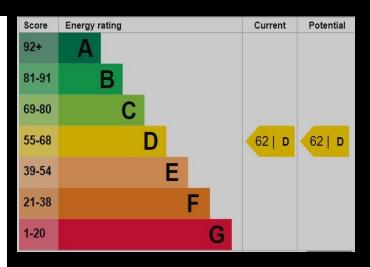

## Material Information:

- Construction: Brick Built
- Electricity Supply: Alternating Current
- Heating: Gas Central Heating
- Water Supply: Mains Water Supply
- Sewage: Mains Sewage
- Broadband: Standard, Superfast Fibre and Gfast Fibre are available.
- Mobile: Ofcom Checker shows EE, Three, 02 and Vodafone all have voice and data availability in this area.
- Shared Driveway & Permit Parking: 1<sup>st</sup> permit is £30, 2<sup>nd</sup> permit is £120 and 3<sup>rd</sup> permit (where available) is £300.
- Council Tax: Portsmouth City Council Band A
- Flood Risk Low Risk (Stated on the Gov.uk portal)