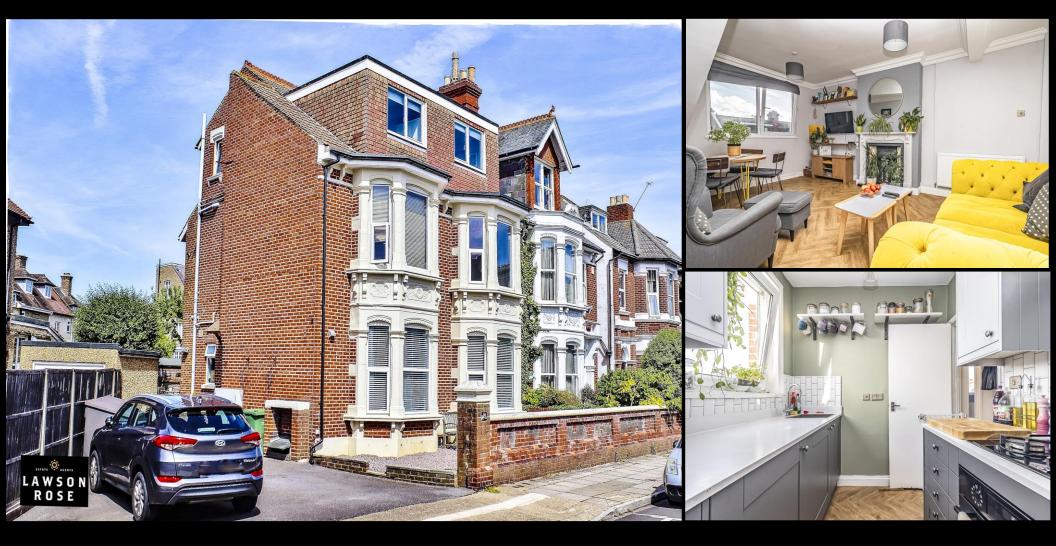

## FOR SALE

Guide Price £255,000

Flat C, 1 Whitwell Road, Southsea, PO4 0QP.

Tenure: Share of Freehold

LAWSON ROSE

## PROPERTY DESCRIPTION

This stylish two bedroom, top floor apartment is located in the highly requested area in central Southsea, moments from the Seafront & Canoe Lake. Situated on the prestigious Whitwell Road, this well presented property benefits from a having a shared courtyard garden, off road parking and owning a share of the freehold. Upon entry, off the hallway is a sizable living area with a southerly facing aspect, there are two great sized double bedrooms, both with built in storage plus a modern fitted kitchen and family bathroom suite. Additional, outside is a large store, perfect for bikes & bins. We believe the apartment could make for an ideal first time or investment purchase and therefore highly recommend an internal viewing. For further information or to arrange a time to view, please contact the Lawson Rose sales office today.