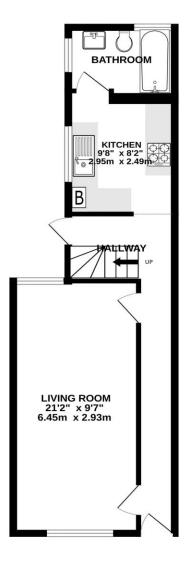

## PROPERTY DESCRIPTION

This well presented, three bedroom, terraced property in Smauel Road, Fratton is being offered with no forward chain. Having recently been modernised and benefiting form a new kitchen and bathroom suite, the property also provides a light and airy open plan living space, three great sized double bedrooms on the first floor and an enclosed west facing rear garden. Additionally the home is double glazed and gas centrally heated and we believe it could make for an ideal first time or investment purchase. For further information or to arrange an internal viewing, please contact the Lawson Rose sales office today.

• Council Tax: Portsmouth City Council – Band B

• Flood Risk – Low Risk (Stated on the Gov.uk portal)

O2392 367 779 - contactus@lawsonrose.com

131 Winter Road, Southsea, PO4 8DS

GROUND FLOOR 1ST FLOOR

Please note that none of the services or appliances have been tested by Lawson Rose Estate Agents.