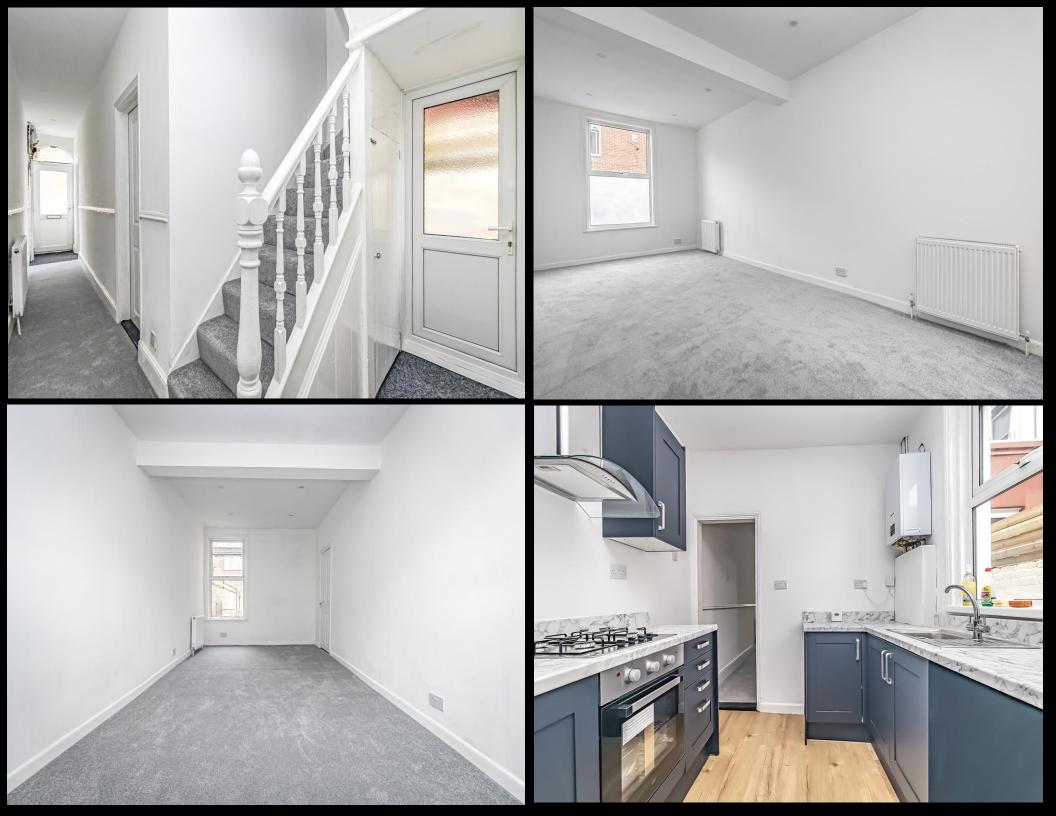

## PROPERTY DESCRIPTION

This well presented, three bedroom, terraced property in Smauel Road, Fratton is being offered with no forward chain. Having recently been modernised and benefiting form a new kitchen and bathroom suite, the property also provides a light and airy open plan living space, three great sized double bedrooms on the first floor and an enclosed west facing rear garden. Additionally the home is double glazed and gas centrally heated and we believe it could make for an ideal first time or investment purchase. For further information or to arrange an internal viewing, please contact the Lawson Rose sales office today.