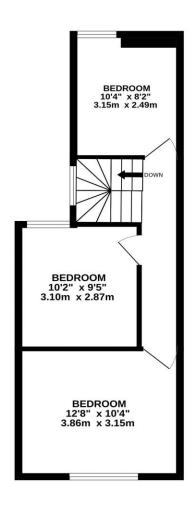

## PROPERTY DESCRIPTION

This well presented, three bedroom, terraced property in Smauel Road, Fratton is being offered with no forward chain. Having recently been modernised and benefiting form a new kitchen and bathroom suite, the property also provides a light and airy open plan living space, three great sized double bedrooms on the first floor and an enclosed west facing rear garden. Additionally the home is double glazed and gas centrally heated and we believe it could make for an ideal first time or investment purchase. For further information or to arrange an internal viewing, please contact the Lawson Rose sales office today.

• Council Tax: Portsmouth City Council – Band B

• Flood Risk – Low Risk (Stated on the Gov.uk portal)

O2392 367 779 - contactus@lawsonrose.com

131 Winter Road, Southsea, PO4 8DS

GROUND FLOOR 1ST FLOOR

Please note that none of the services or appliances have been tested by Lawson Rose Estate Agents.