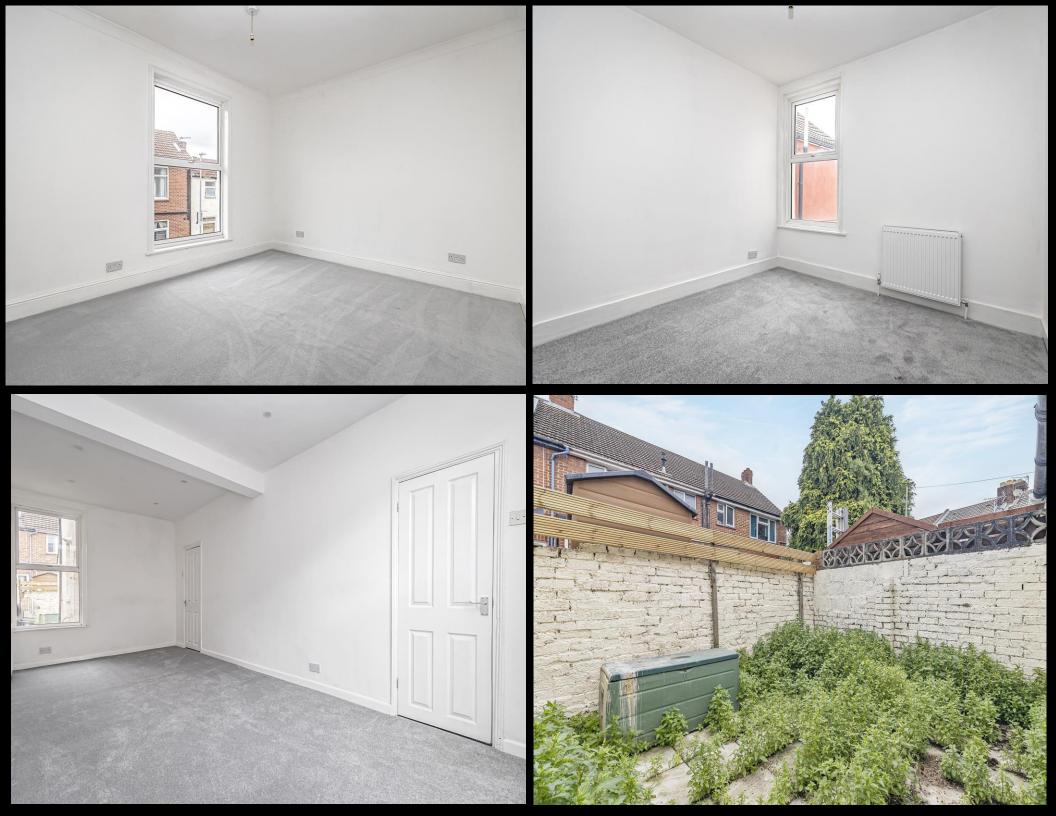

## PROPERTY DESCRIPTION

This well presented, three bedroom, terraced property in Smauel Road, Fratton is being offered with no forward chain. Having recently been modernised and benefiting form a new kitchen and bathroom suite, the property also provides a light and airy open plan living space, three great sized double bedrooms on the first floor and an enclosed west facing rear garden. Additionally the home is double glazed and gas centrally heated and we believe it could make for an ideal first time or investment purchase. For further information or to arrange an internal viewing, please contact the Lawson Rose sales office today.