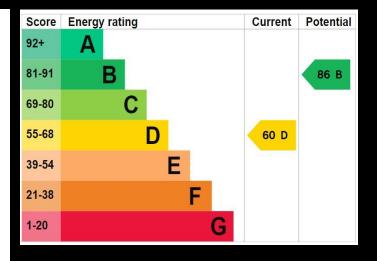

## Material Information:

Construction: Brick Built

Electricity Supply: Alternating Current

Heating: Gas Central Heating

Water Supply: Mains Water Supply

Sewage: Mains Sewage

Broadband: Standard, Superfast Fibre and Gfast Fibre are available.