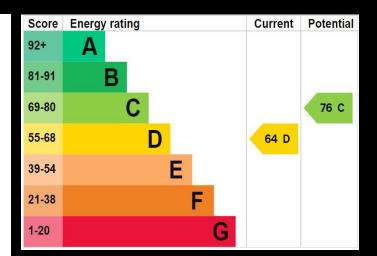

## Material Information:

- Construction: Brick Built
- Electricity Supply: Alternating Current
- Heating: Gas Central Heating
- Water Supply: Mains Water Supply
- Sewage: Mains Sewage
- Broadband: Standard, Superfast Fibre and Gfast Fibre are available.
- Mobile: Ofcom Checker shows EE, Three, 02 and Vodafone all have voice and data availability in this area.
- Garage & Permit Parking: 1<sup>st</sup> permit is £30, 2<sup>nd</sup> permit is £120 and 3<sup>rd</sup> permit (where available) is £300.
- Council Tax: Portsmouth City Council Band B
- Flood Risk Low Risk (Stated on the Gov.uk portal)