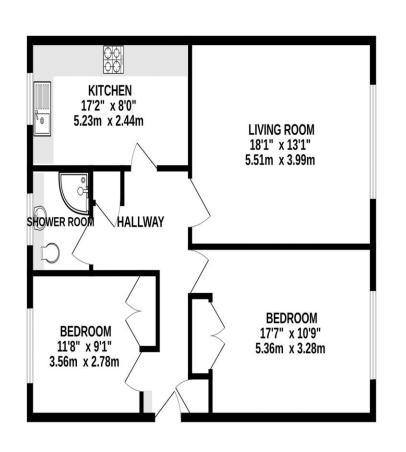

Whilst every attempt has been made to ensure the accuracy of the floorplan contained here, measurements of doors, windows, tooms and any other items are approximate and no responsibility is taken for any error, omission or misstatement. This pains for illustrative proposes only and should be used as such by any prospective purchaser. The services, systems and appliances shown have not been tested and no guarantee as to their operability or efficiency can be given. Made with Mercurok (2024

**GROUND FLOOR** 

Please note that none of the services or appliances have been tested by Lawson Rose Estate Agents.