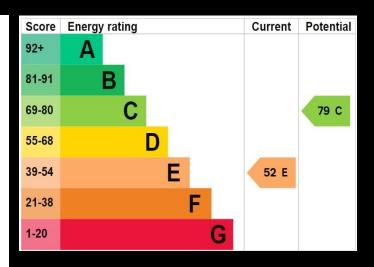

## Material Information:

- Construction: Brick Built
- Electricity Supply: Alternating Current
- Heating: Gas Central Heating
- Water Supply: Mains Water Supply
- Sewage: Mains Sewage
- Broadband: Standard, Superfast Fibre and Gfast Fibre are available.
- Mobile: Ofcom Checker shows EE, Three, 02 and Vodafone all have voice and data availability in this area.
- Permit Parking: 1<sup>st</sup> permit is £30, 2<sup>nd</sup> permit is £120 and 3<sup>rd</sup> permit (where available) is £300.
- Council Tax: Portsmouth City Council Band B
- Flood Risk Low Risk (Stated on the Gov.uk portal)