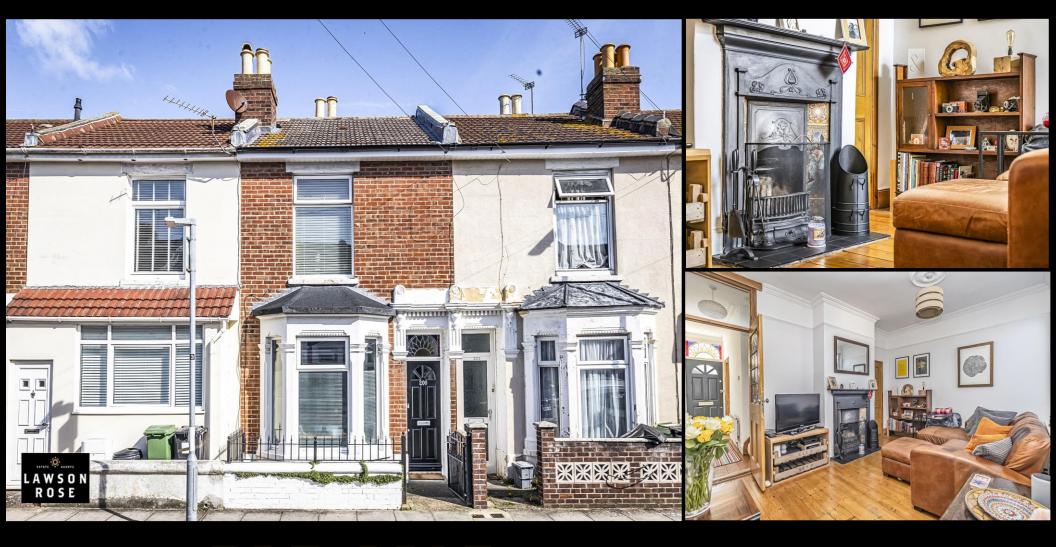

## FOR SALE

£260,000

200 Eastfield Road, Southsea, PO4 9EW.

Tenure: Freehold

LAWSON ROSE

## PROPERTY DESCRIPTION

This beautifully presented, two bedroom, bay & forecourt property in a popular spot in Southsea is being offered with no forward chain! Situated on Eastfield Road, the property provides a bright and airy dining room with a large bay window, leading through to a stylish living room, complete with a feature fireplace. Moving through is a contemporary fitted kitchen/ breakfast and a modern fitted bathroom suite. The first floor then provides two great sized double bedrooms, both of which have built in wardrobes. Externally the home enjoys a well kept 20FT rear garden. We highly recommend an internal viewing to appreciate all the property has to offer, so for further information or to arrange a time to view, please contact the Lawson Rose sales office today.