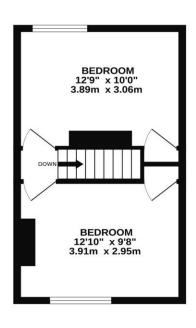

## PROPERTY DESCRIPTION

This beautifully presented, two bedroom, bay & forecourt property in a popular spot in Southsea is being offered with no forward chain! Situated on Eastfield Road, the property provides a bright and airy dining room with a large bay window, leading through to a stylish living room, complete with a feature fireplace. Moving through is a contemporary fitted kitchen/ breakfast and a modern fitted bathroom suite. The first floor then provides two great sized double bedrooms, both of which have built in wardrobes. Externally the home enjoys a well kept 20FT rear garden. We highly recommend an internal viewing to appreciate all the property has to offer, so for further information or to arrange a time to view, please contact the Lawson Rose sales office today.

02392 367 779 - contactus@lawsonrose.com

131 Winter Road, Southsea, PO4 8DS

GROUND FLOOR 1ST FLOOR

Please note that none of the services or appliances have been tested by Lawson Rose Estate Agents.