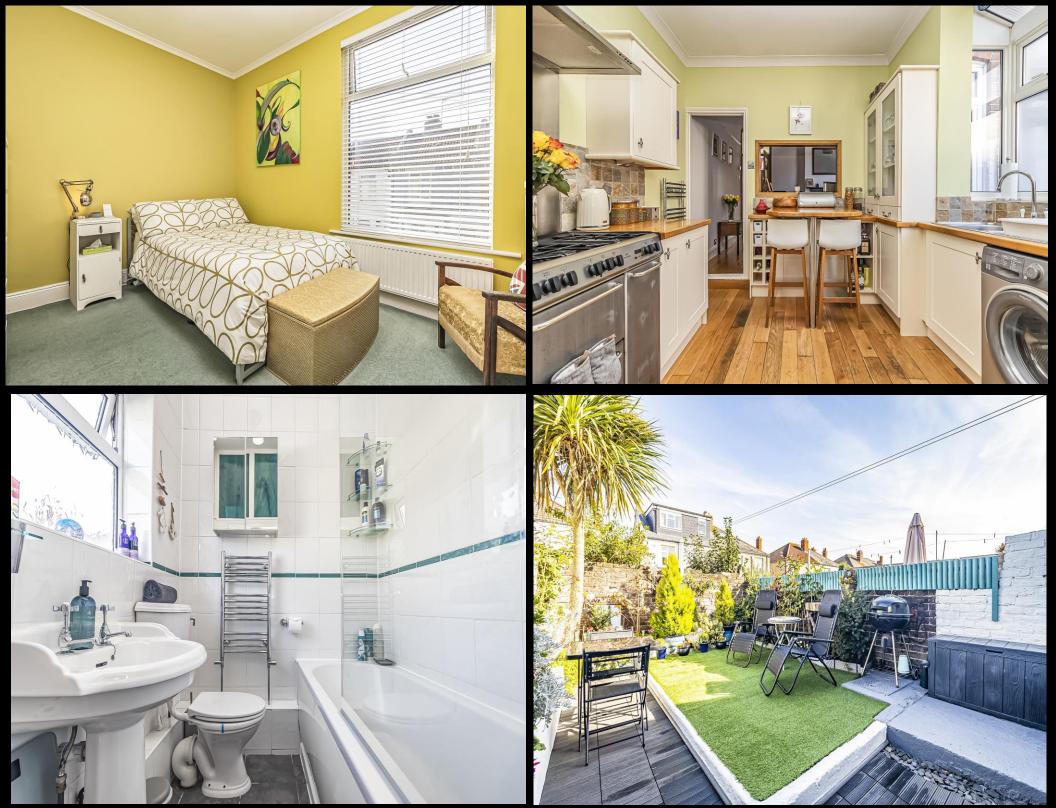

## PROPERTY DESCRIPTION

This beautifully presented, two bedroom, bay & forecourt property in a popular spot in Southsea is being offered with no forward chain! Situated on Eastfield Road, the property provides a bright and airy dining room with a large bay window, leading through to a stylish living room, complete with a feature fireplace. Moving through is a contemporary fitted kitchen/ breakfast and a modern fitted bathroom suite. The first floor then provides two great sized double bedrooms, both of which have built in wardrobes. Externally the home enjoys a well kept 20FT rear garden. We highly recommend an internal viewing to appreciate all the property has to offer, so for further information or to arrange a time to view, please contact the Lawson Rose sales office today.