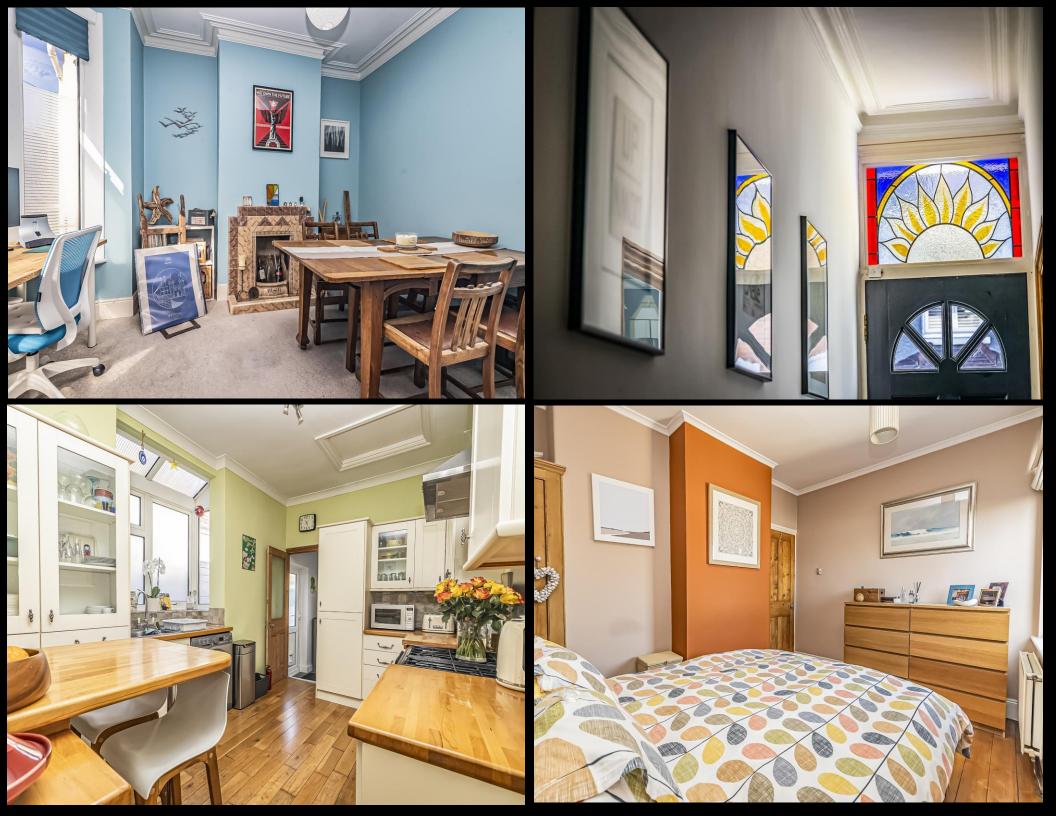

## PROPERTY DESCRIPTION

This beautifully presented, two bedroom, bay & forecourt property in a popular spot in Southsea is being offered with no forward chain! Situated on Eastfield Road, the property provides a bright and airy dining room with a large bay window, leading through to a stylish living room, complete with a feature fireplace. Moving through is a contemporary fitted kitchen/ breakfast and a modern fitted bathroom suite. The first floor then provides two great sized double bedrooms, both of which have built in wardrobes. Externally the home enjoys a well kept 20FT rear garden. We highly recommend an internal viewing to appreciate all the property has to offer, so for further information or to arrange a time to view, please contact the Lawson Rose sales office today.