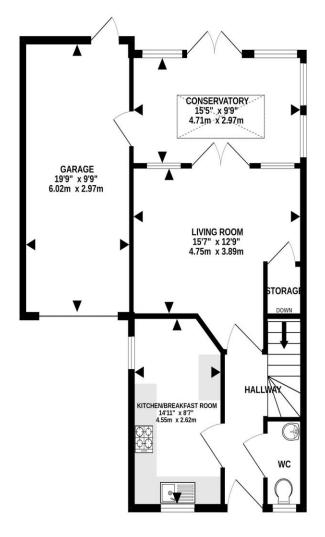

## PROPERTY DESCRIPTION

This Link Detached home is found on the popular and sought after Union Road just moments from Lime Tree Park. Offering superbly presented accommodation across two floors including a lovely fitted kitchen breakfast room and a impressive and recently added conservatory overlooking the lovely rear garden. Those looking for parking will most definitely wish to consider this opportunity with driveway parking and a 19ft9 garage there is plenty of space for multiple vehicles. To the first floor there are 3 bedrooms, an ensuite shower room and family bathroom. Completing the accommodation downstairs the sitting room is well proportioned and enjoys views through the conservatory to the garden. Further benefits include gas heating with new boiler fitted in 2024, double glazing throughout and stylish fitted blinds. For all viewing arrangements please call the team at Lawson Rose.

GROUND FLOOR 1ST FLOOR

Please note that none of the services or appliances have been tested by Lawson Rose Estate Agents.

02392 367 779 - contactus@lawsonrose.com 131 Winter Road, Southsea, P04 8DS