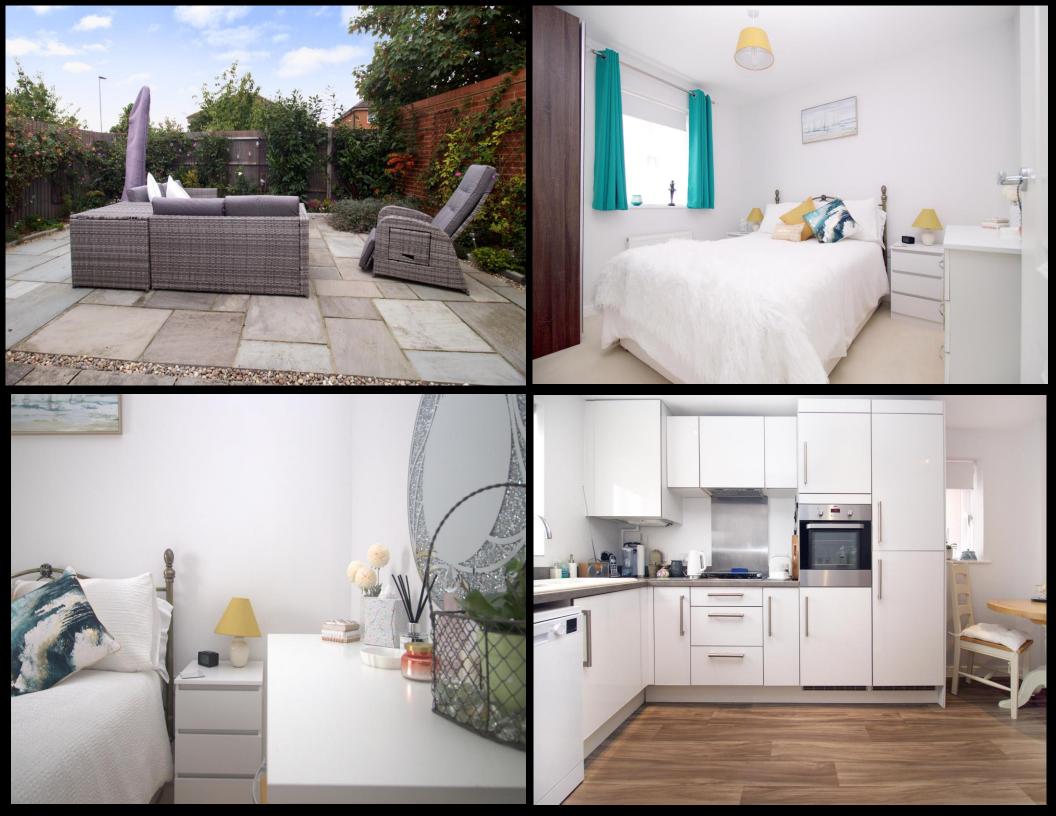

## PROPERTY DESCRIPTION

This Link Detached home is found on the popular and sought after Union Road just moments from Lime Tree Park. Offering superbly presented accommodation across two floors including a lovely fitted kitchen breakfast room and a impressive and recently added conservatory overlooking the lovely rear garden. Those looking for parking will most definitely wish to consider this opportunity with driveway parking and a 19ft9 garage there is plenty of space for multiple vehicles. To the first floor there are 3 bedrooms, an ensuite shower room and family bathroom. Completing the accommodation downstairs the sitting room is well proportioned and enjoys views through the conservatory to the garden. Further benefits include gas heating with new boiler fitted in 2024, double glazing throughout and stylish fitted blinds. For all viewing arrangements please call the team at Lawson Rose.