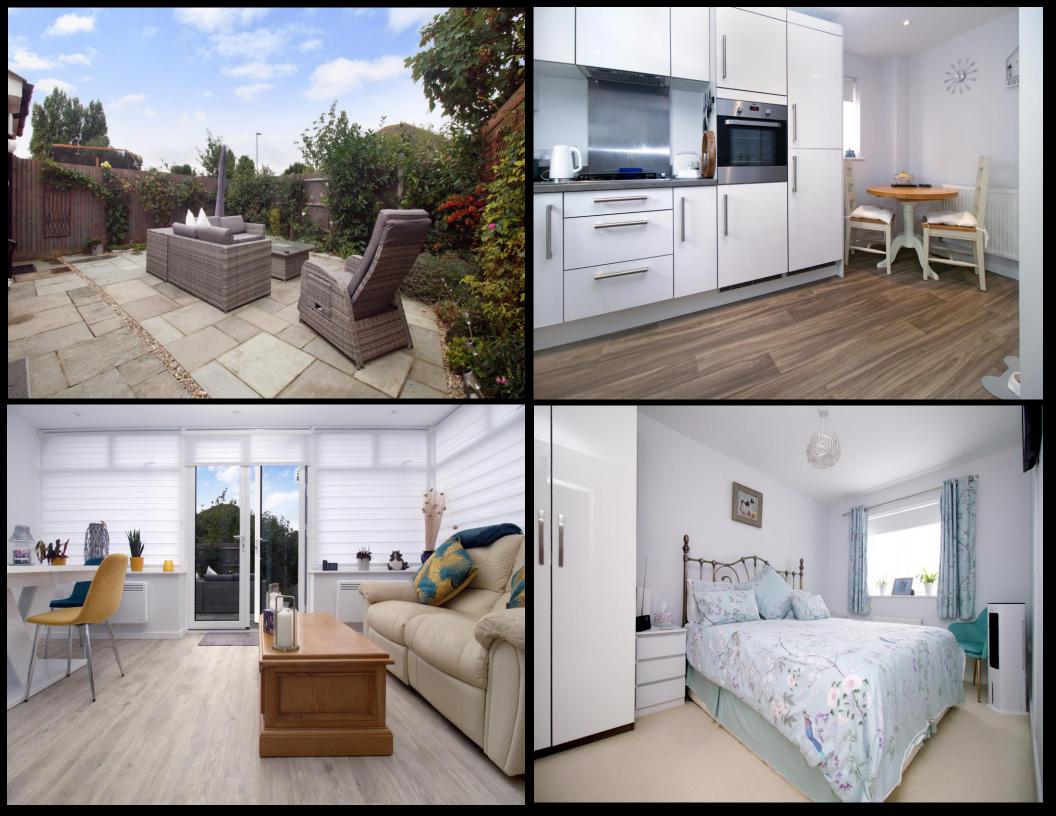

## PROPERTY DESCRIPTION

This Link Detached home is found on the popular and sought after Union Road just moments from Lime Tree Park. Offering superbly presented accommodation across two floors including a lovely fitted kitchen breakfast room and a impressive and recently added conservatory overlooking the lovely rear garden. Those looking for parking will most definitely wish to consider this opportunity with driveway parking and a 19ft9 garage there is plenty of space for multiple vehicles. To the first floor there are 3 bedrooms, an ensuite shower room and family bathroom. Completing the accommodation downstairs the sitting room is well proportioned and enjoys views through the conservatory to the garden. Further benefits include gas heating with new boiler fitted in 2024, double glazing throughout and stylish fitted blinds. For all viewing arrangements please call the team at Lawson Rose.