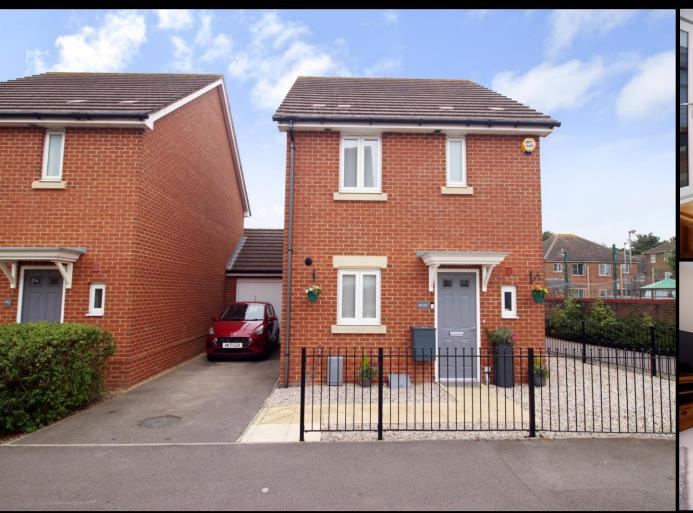

## PROPERTY DESCRIPTION

This Link Detached home is found on the popular and sought after Union Road just moments from Lime Tree Park. Offering superbly presented accommodation across two floors including a lovely fitted kitchen breakfast room and a impressive and recently added conservatory overlooking the lovely rear garden. Those looking for parking will most definitely wish to consider this opportunity with driveway parking and a 19ft9 garage there is plenty of space for multiple vehicles. To the first floor there are 3 bedrooms, an ensuite shower room and family bathroom. Completing the accommodation downstairs the sitting room is well proportioned and enjoys views through the conservatory to the garden. Further benefits include gas heating with new boiler fitted in 2024, double glazing throughout and stylish fitted blinds. For all viewing arrangements please call the team at Lawson Rose.