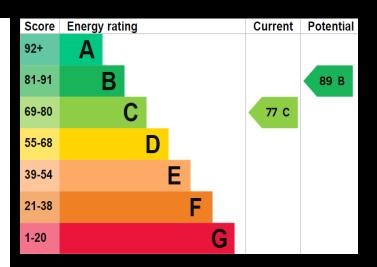

## Material Information:

- Construction: Brick Built
- Electricity Supply: Alternating Current
- Heating: Gas Central Heating
- Water Supply: Mains Water Supply
- Sewage: Mains Sewage
- Broadband: Standard, Superfast Fibre and Gfast Fibre are available.
- Mobile: Ofcom Checker shows EE, Three, 02 and Vodafone all have voice and data availability in this area.
- Permit Parking: 1<sup>st</sup> permit is £30, 2<sup>nd</sup> permit is £120 and 3<sup>rd</sup> permit (where available) is £300.
- Council Tax: Portsmouth City Council Band
- Flood Risk Low Risk (Stated on the Gov.uk portal)