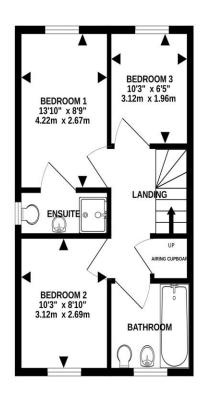

## PROPERTY DESCRIPTION

This Link Detached home is found on the popular and sought after Union Road just moments from Lime Tree Park. Offering superbly presented accommodation across two floors including a lovely fitted kitchen breakfast room and a impressive and recently added conservatory overlooking the lovely rear garden. Those looking for parking will most definitely wish to consider this opportunity with driveway parking and a 19ft9 garage there is plenty of space for multiple vehicles. To the first floor there are 3 bedrooms, an ensuite shower room and family bathroom. Completing the accommodation downstairs the sitting room is well proportioned and enjoys views through the conservatory to the garden. Further benefits include gas heating with new boiler fitted in 2024, double glazing throughout and stylish fitted blinds. For all viewing arrangements please call the team at Lawson Rose.

GROUND FLOOR 1ST FLOOR

Please note that none of the services or appliances have been tested by Lawson Rose Estate Agents.

02392 367 779 - contactus@lawsonrose.com 131 Winter Road, Southsea, P04 8DS