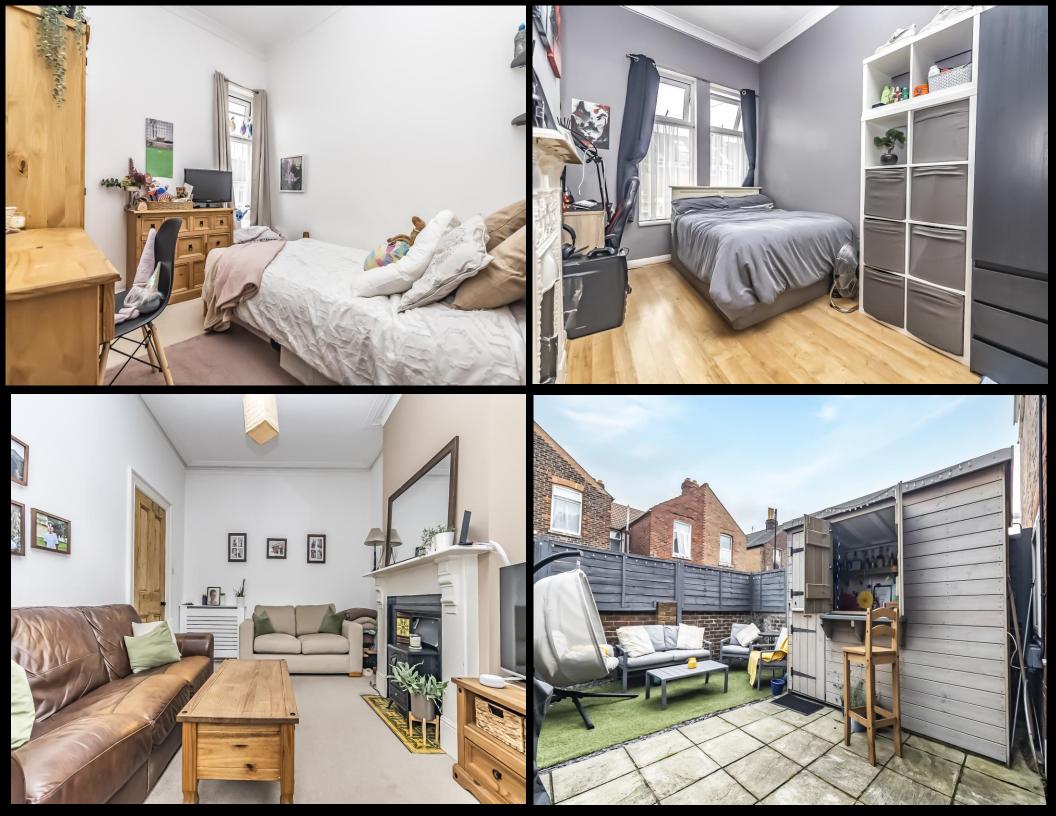

## PROPERTY DESCRIPTION

Lawson Rose bring to the market this sizeable four bedroom, bay & forecourt property in a popular residential pocket of PO4. Situated in Brmashott Road, this loved family home maintains much or its original character and features, with the accommodation providing a spacious living room with a large bay window, alongside a formal dining room, separate fitted kitchen and a handy downstairs W.C. The first floor has a larger floorspace than the ground floor, with four bedrooms and a good sized family bathroom suite. Additionally the home is double glazed and gas centrally heated, there is shared side pedestrian access and a low maintenance rear garden and a great sized, versatile basement, currently used for storage. A great opportunity for a family home in our opinion and therefore we highly recommend an internal viewing to appreciate all the property has to offer. For further information or to request a time to view, please contact the sales office today.