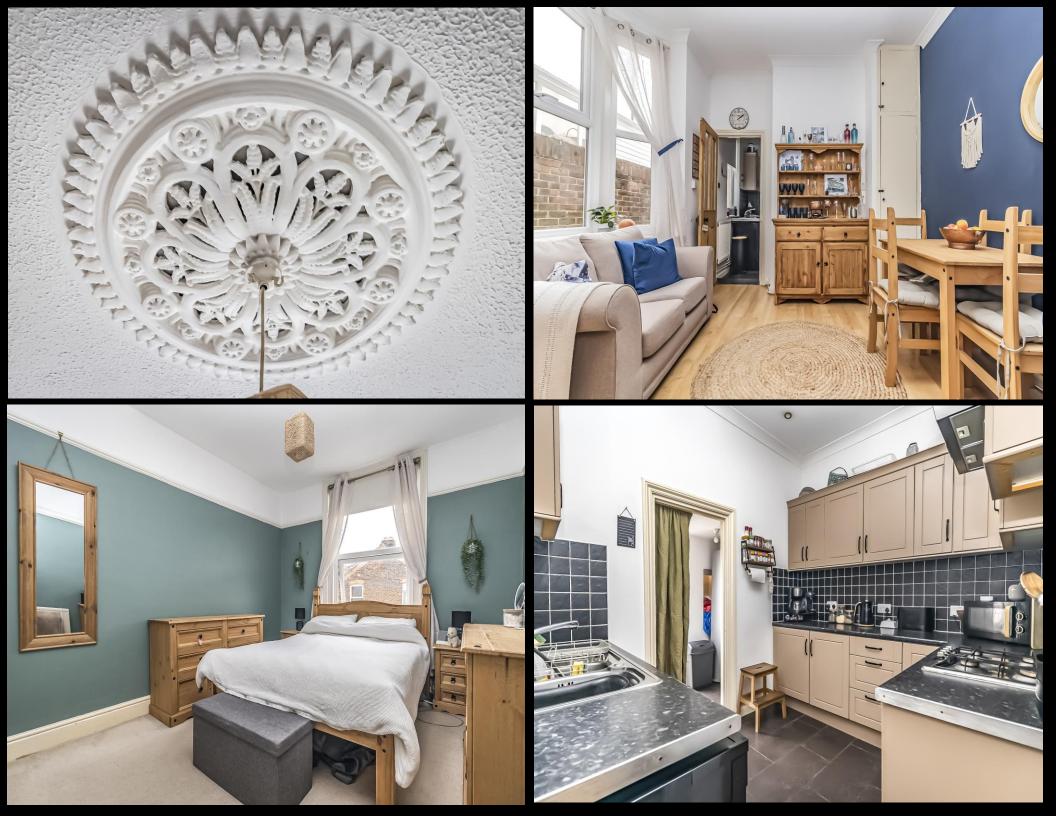

## PROPERTY DESCRIPTION

Lawson Rose bring to the market this sizeable four bedroom, bay & forecourt property in a popular residential pocket of PO4. Situated in Brmashott Road, this loved family home maintains much or its original character and features, with the accommodation providing a spacious living room with a large bay window, alongside a formal dining room, separate fitted kitchen and a handy downstairs W.C. The first floor has a larger floorspace than the ground floor, with four bedrooms and a good sized family bathroom suite. Additionally the home is double glazed and gas centrally heated, there is shared side pedestrian access and a low maintenance rear garden and a great sized, versatile basement, currently used for storage. A great opportunity for a family home in our opinion and therefore we highly recommend an internal viewing to appreciate all the property has to offer. For further information or to request a time to view, please contact the sales office today.