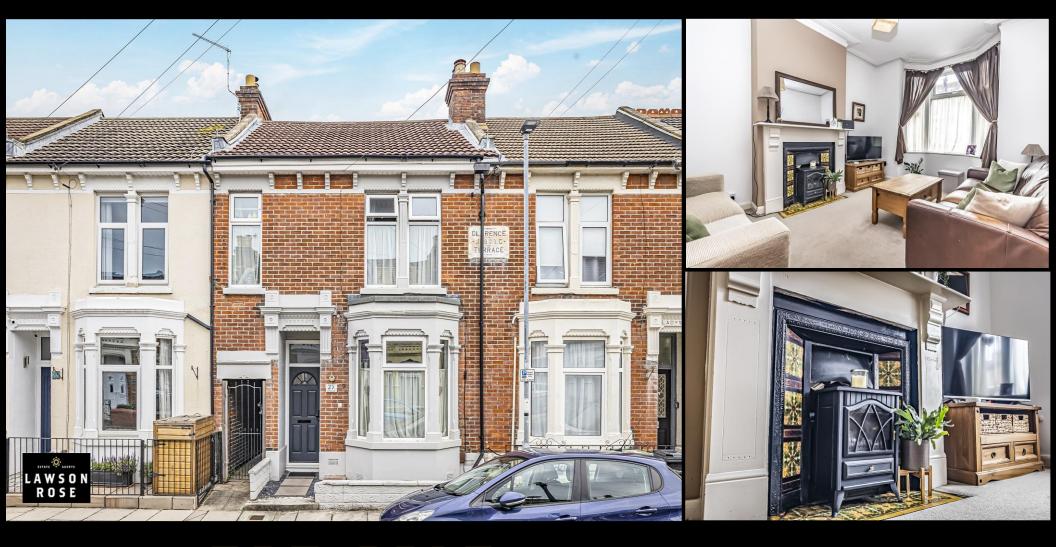

## FOR SALE

£340,000

27 Bramshott Road, Southsea, PO4 8AN.

Tenure: Freehold

LAWSON ROSE

## PROPERTY DESCRIPTION

Lawson Rose bring to the market this sizeable four bedroom, bay & forecourt property in a popular residential pocket of PO4. Situated in Brmashott Road, this loved family home maintains much or its original character and features, with the accommodation providing a spacious living room with a large bay window, alongside a formal dining room, separate fitted kitchen and a handy downstairs W.C. The first floor has a larger floorspace than the ground floor, with four bedrooms and a good sized family bathroom suite. Additionally the home is double glazed and gas centrally heated, there is shared side pedestrian access and a low maintenance rear garden and a great sized, versatile basement, currently used for storage. A great opportunity for a family home in our opinion and therefore we highly recommend an internal viewing to appreciate all the property has to offer. For further information or to request a time to view, please contact the sales office today.