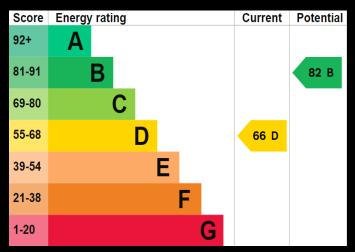

## Material Information:

- Construction: Brick Built
- Electricity Supply: Alternating Current
- Heating: Gas Central Heating
- Water Supply: Mains Water Supply
- Sewage: Mains Sewage
- Broadband: Standard, Superfast Fibre and Gfast Fibre are available.
- Mobile: Ofcom Checker shows EE, Three, 02 and Vodafone all have voice and data availability in this area.
- Permit Parking: 1<sup>st</sup> permit is £30, 2<sup>nd</sup> permit is £120 and 3<sup>rd</sup> permit (where available) is £300.
- Council Tax: Portsmouth City Council Band B
- Flood Risk Low Risk (Stated on the Gov.uk portal)