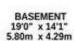

Made us to their operability or efficiency can be given.

BASEMENT 256 sq.ft., (24.9 sq.m.) approx.