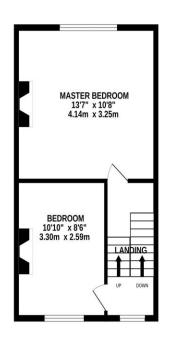

• Council Tax: Portsmouth City Council – Band B

• Flood Risk – Low Risk (Stated on the Gov.uk portal)

02392 367 779 - contactus@lawsonrose.com

131 Winter Road, Southsea, PO4 8DS

 GROUND FLOOR
 1ST FLOOR
 2ND FLOOR

 653 sq.ft. (60.6 sq.m.) approx.
 423 sq.ft. (39.3 sq.m.) approx.
 200 sq.ft. (18.6 sq.m.) approx.

Please note that none of the services or appliances have been tested by Lawson Rose Estate Agents.

## TOTAL FLOOR AREA: 1276 sq.ft. (118.5 sq.m.) approx.

Whilst every attempt has been made to ensure the accuracy of the floorplan contained here, measurements of doors, windows, rooms and any other items are approximate and no responsibility is taken for any error, omission or mis-stadement. This plan is for illustrative purposes only and stould be used as such by any prospective purchaser. The services, systems and appliances shown have not been tested and no guarantee as to their operability or efficiency can be given.