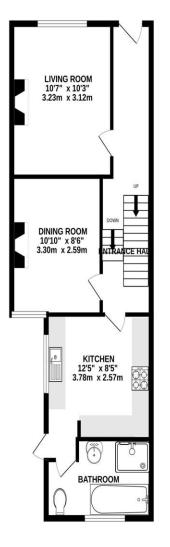

• Council Tax: Portsmouth City Council – Band B

• Flood Risk – Low Risk (Stated on the Gov.uk portal)

02392 367 779 - contactus@lawsonrose.com

131 Winter Road, Southsea, PO4 8DS

 GROUND FLOOR
 1ST FLOOR
 2ND FLOOR

 653 sq.ft. (60.6 sq.m.) approx.
 423 sq.ft. (39.3 sq.m.) approx.
 200 sq.ft. (18.6 sq.m.) approx.

Please note that none of the services or appliances have been tested by Lawson Rose Estate Agents.

## TOTAL FLOOR AREA: 1276 sq.ft. (118.5 sq.m.) approx.

Whilst every attempt has been made to ensure the accuracy of the floorplan contained here, measurements of doors, windows, rooms and any other items are approximate and no responsibility is taken for any error, omission or mis-stadement. This plan is for illustrative purposes only and stould be used as such by any prospective purchaser. The services, systems and appliances shown have not been tested and no guarantee as to their operability or efficiency can be given.