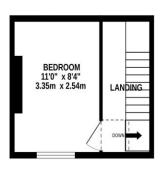

• Council Tax: Portsmouth City Council – Band B

• Flood Risk – Low Risk (Stated on the Gov.uk portal)

02392 367 779 - contactus@lawsonrose.com

131 Winter Road, Southsea, PO4 8DS

 GROUND FLOOR
 1ST FLOOR
 2ND FLOOR

 653 sq.ft. (60.6 sq.m.) approx.
 423 sq.ft. (39.3 sq.m.) approx.
 200 sq.ft. (18.6 sq.m.) approx.

Please note that none of the services or appliances have been tested by Lawson Rose Estate Agents.

## TOTAL FLOOR AREA: 1276 sq.ft. (118.5 sq.m.) approx.

Whilst every attempt has been made to ensure the accuracy of the floorplan contained here, measurements of doors, windows, rooms and any other items are approximate and no responsibility is taken for any error, omission or mis-stadement. This plan is for illustrative purposes only and stould be used as such by any prospective purchaser. The services, systems and appliances shown have not been tested and no guarantee as to their operability or efficiency can be given.