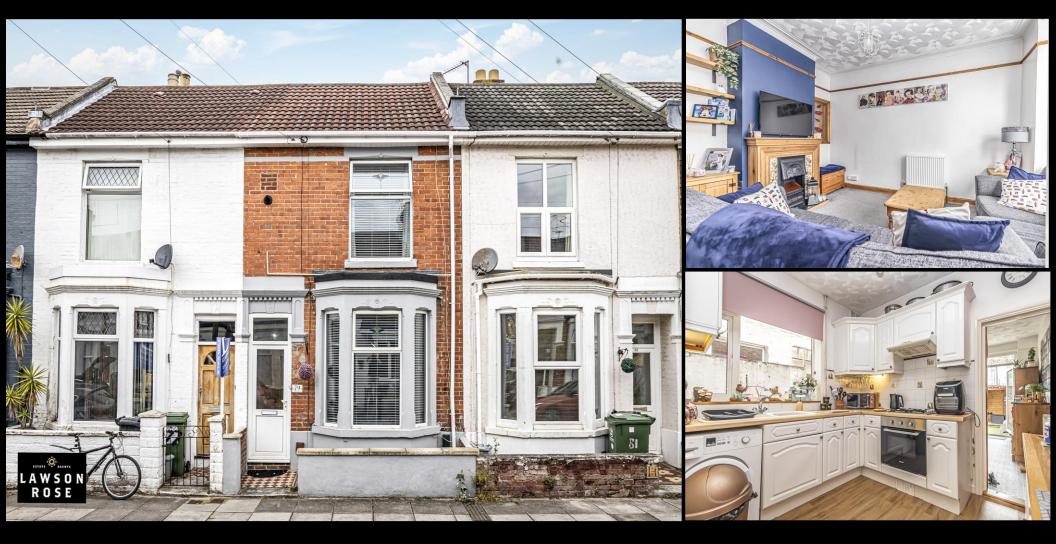

## FOR SALE

£285,000

79 Jubilee Road, Southsea, PO4 0JD.

Tenure: Freehold

LAWSON ROSE

## PROPERTY DESCRIPTION

This three bedroom, bay & forecourt property could make for an ideal first time or family home and is available to view with Lawson Rose estate agents. Situated on Jubilee Road, the property provides a spacious living room with a large bay window, off the hallway is a W.C and a fitted kitchen that leads through to the dining room that overlooks the west facing garden. The first floor then provides three good sized bedrooms, the master of which has an array of built in wardrobes, plus there is a modern fitted bathroom suite. Outside the home is a well kept rear garden with a 'snug' seating area and shed, there is gated rear pedestrian access if required (currently not used by Vendor). We highly recommend an internal viewing, so for further information or to request a time to view, please contact one of our sales team today.