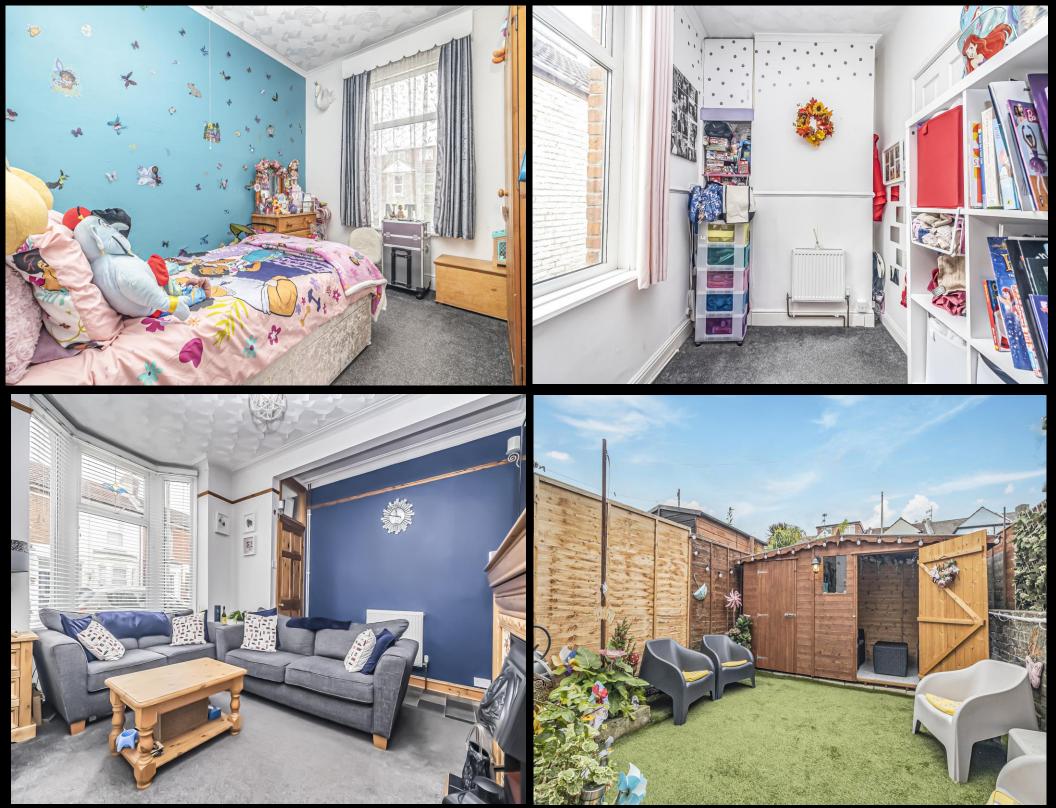

## PROPERTY DESCRIPTION

This three bedroom, bay & forecourt property could make for an ideal first time or family home and is available to view with Lawson Rose estate agents. Situated on Jubilee Road, the property provides a spacious living room with a large bay window, off the hallway is a W.C and a fitted kitchen that leads through to the dining room that overlooks the west facing garden. The first floor then provides three good sized bedrooms, the master of which has an array of built in wardrobes, plus there is a modern fitted bathroom suite. Outside the home is a well kept rear garden with a 'snug' seating area and shed, there is gated rear pedestrian access if required (currently not used by Vendor). We highly recommend an internal viewing, so for further information or to request a time to view, please contact one of our sales team today.