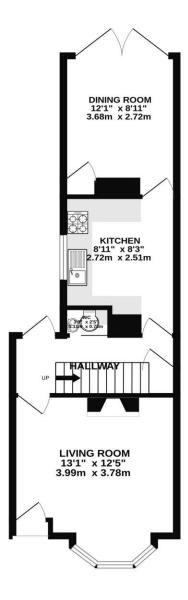

## PROPERTY DESCRIPTION

This three bedroom, bay & forecourt property could make for an ideal first time or family home and is available to view with Lawson Rose estate agents. Situated on Jubilee Road, the property provides a spacious living room with a large bay window, off the hallway is a W.C and a fitted kitchen that leads through to the dining room that overlooks the west facing garden. The first floor then provides three good sized bedrooms, the master of which has an array of built in wardrobes, plus there is a modern fitted bathroom suite. Outside the home is a well kept rear garden with a 'snug' seating area and shed, there is gated rear pedestrian access if required (currently not used by Vendor). We highly recommend an internal viewing, so for further information or to request a time to view, please contact one of our sales team today.

02392 367 779 - contactus@lawsonrose.com

131 Winter Road, Southsea, PO4 8DS

GROUND FLOOR 1ST FLOOR

Please note that none of the services or appliances have been tested by Lawson Rose Estate Agents.