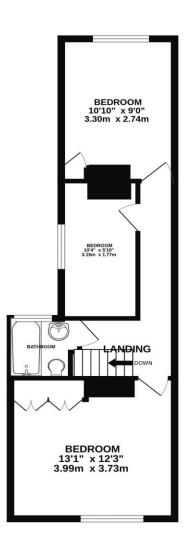

## PROPERTY DESCRIPTION

This three bedroom, bay & forecourt property could make for an ideal first time or family home and is available to view with Lawson Rose estate agents. Situated on Jubilee Road, the property provides a spacious living room with a large bay window, off the hallway is a W.C and a fitted kitchen that leads through to the dining room that overlooks the west facing garden. The first floor then provides three good sized bedrooms, the master of which has an array of built in wardrobes, plus there is a modern fitted bathroom suite. Outside the home is a well kept rear garden with a 'snug' seating area and shed, there is gated rear pedestrian access if required (currently not used by Vendor). We highly recommend an internal viewing, so for further information or to request a time to view, please contact one of our sales team today.