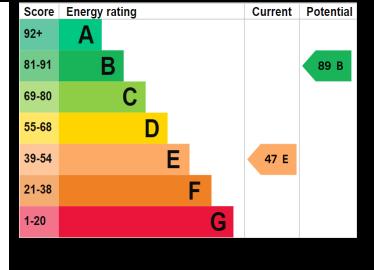

## Material Information:

- Construction: Brick Built
- Electricity Supply: Alternating Current
- Heating: Gas Central Heating
- Water Supply: Mains Water Supply
- Sewage: Mains Sewage
- Broadband: Standard, Superfast Fibre and Gfast Fibre are available.
- Mobile: Ofcom Checker shows EE, Three, 02 and Vodafone all have voice and data availability in this area.
- Council Tax: Portsmouth City Council Band C
- Flood Risk Low Risk (Stated on the Gov.uk portal)