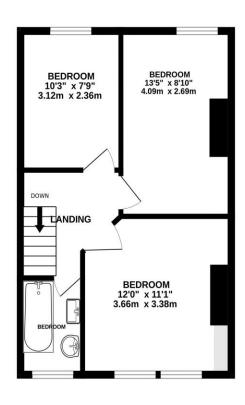

## PROPERTY DESCRIPTION

Lawson Ros are delighted to bring to the market this well presented, three bedroom, bay & forecourt property in the popular Bonchurch Road in Milton. The property has recently been updated and modernised by the current homeowners, providing a stylish living room with a large bright bay window, plus a stunning open plan kitchen/ dining area that leads through to a conservatory, separate utility space and a downstairs. W.C. The first floor then provides three good sized double bedrooms, plus a contemporary fitted bathroom suite. Additionally the home benefits form a sizeable 35FT rear garden with a store/workshop to its rear. A ideal opportunity for a great family home in our opinion and therefore we highly recommend an internal viewing. For further information or to arrange a time to view, please contact the Lawson Rose sales office today.

02392 367 779 - contactus@lawsonrose.com

131 Winter Road, Southsea, PO4 8DS

GROUND FLOOR 1ST FLOOR

Please note that none of the services or appliances have been tested by Lawson Rose Estate Agents.