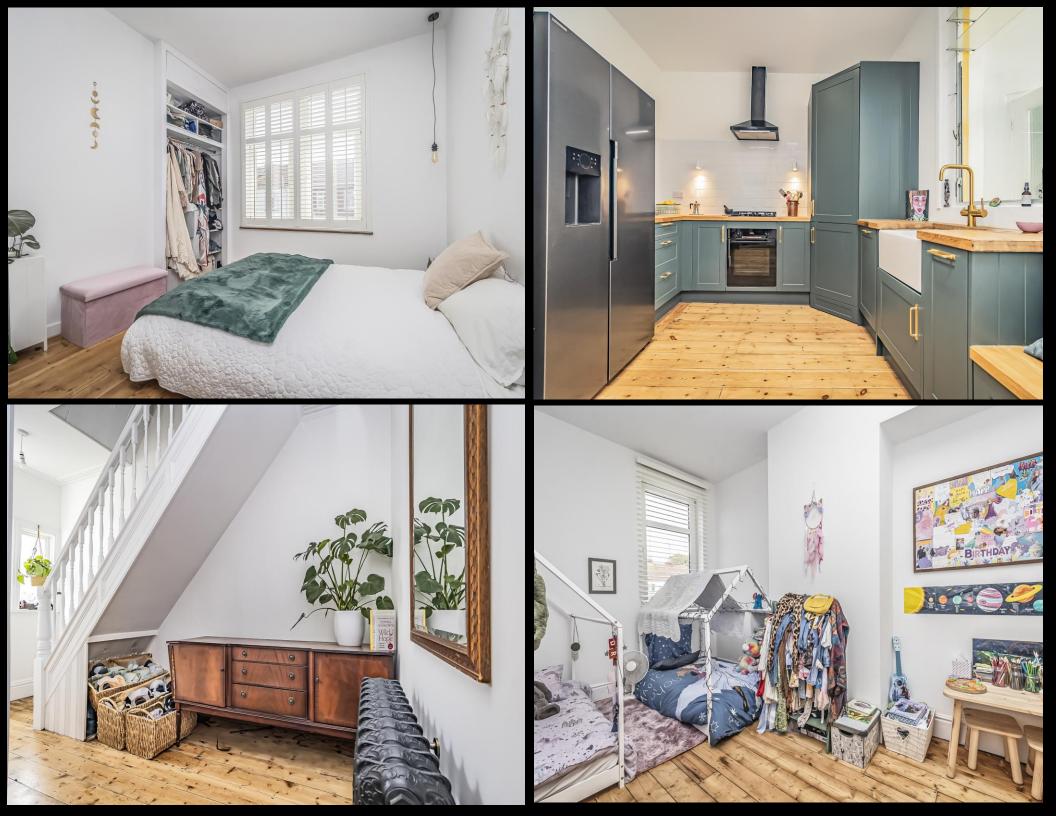

## PROPERTY DESCRIPTION

Lawson Ros are delighted to bring to the market this well presented, three bedroom, bay & forecourt property in the popular Bonchurch Road in Milton. The property has recently been updated and modernised by the current homeowners, providing a stylish living room with a large bright bay window, plus a stunning open plan kitchen/ dining area that leads through to a conservatory, separate utility space and a downstairs. W.C. The first floor then provides three good sized double bedrooms, plus a contemporary fitted bathroom suite. Additionally the home benefits form a sizeable 35FT rear garden with a store/workshop to its rear. A ideal opportunity for a great family home in our opinion and therefore we highly recommend an internal viewing. For further information or to arrange a time to view, please contact the Lawson Rose sales office today.