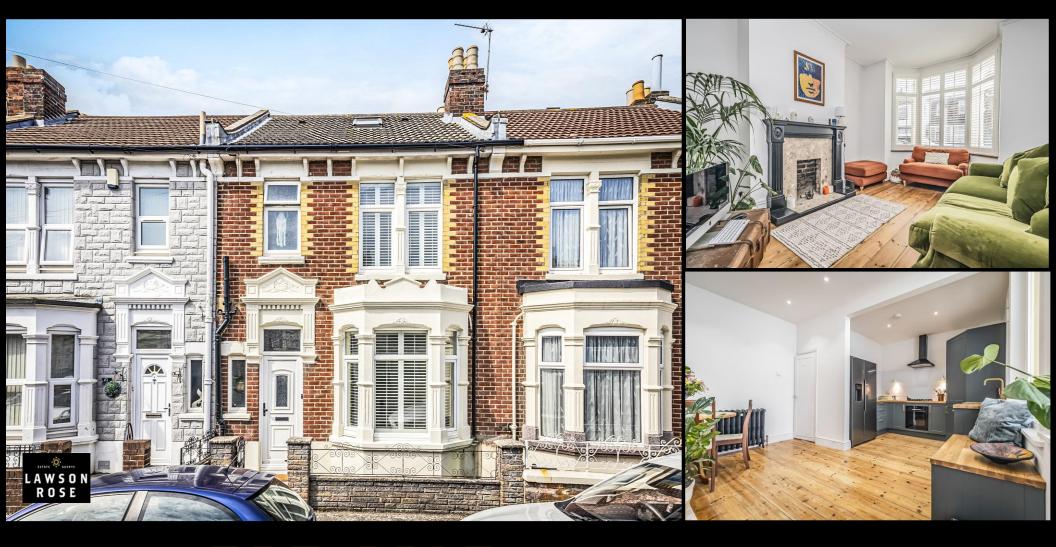

## FOR SALE

£355,000

11 Bonchurch Road, Southsea, PO4 8RY.

Tenure: Freehold

LAWSON ROSE

## PROPERTY DESCRIPTION

Lawson Ros are delighted to bring to the market this well presented, three bedroom, bay & forecourt property in the popular Bonchurch Road in Milton. The property has recently been updated and modernised by the current homeowners, providing a stylish living room with a large bright bay window, plus a stunning open plan kitchen/ dining area that leads through to a conservatory, separate utility space and a downstairs. W.C. The first floor then provides three good sized double bedrooms, plus a contemporary fitted bathroom suite. Additionally the home benefits form a sizeable 35FT rear garden with a store/workshop to its rear. A ideal opportunity for a great family home in our opinion and therefore we highly recommend an internal viewing. For further information or to arrange a time to view, please contact the Lawson Rose sales office today.