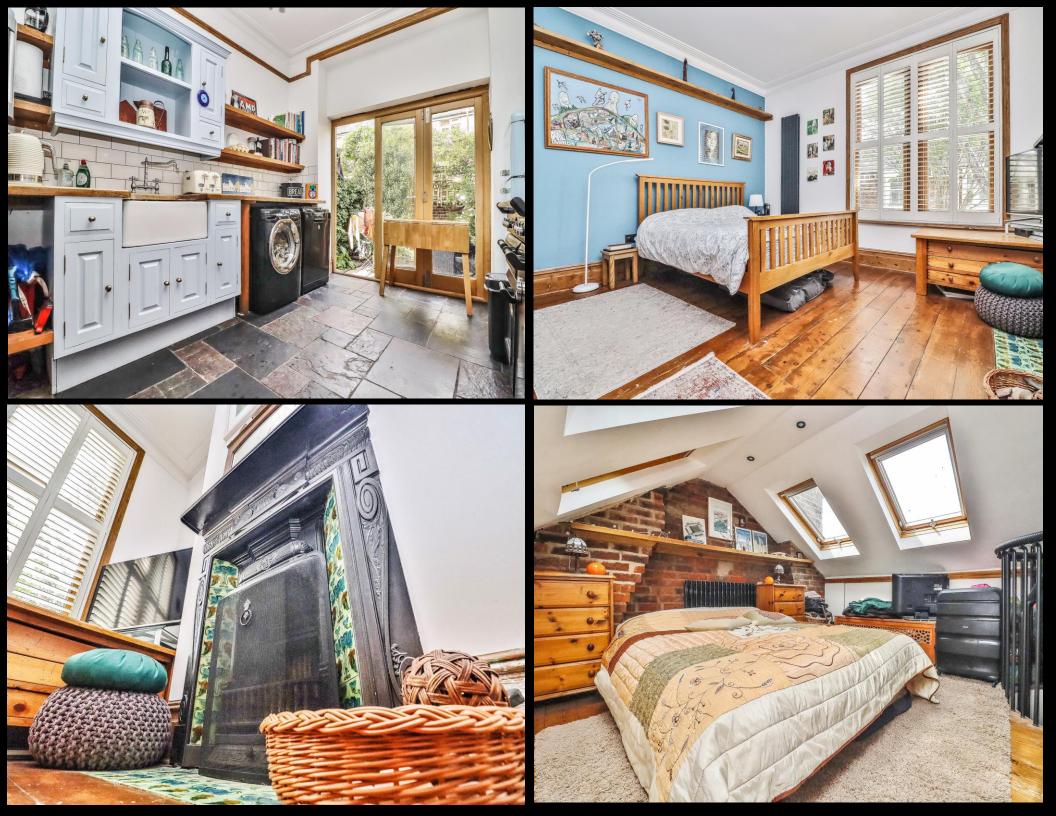

## PROPERTY DESCRIPTION

A property full of original features and characteristics, this impressive bay & forecourt on the popular tree-lined Frensham Road should certainly be of consideration for those looking for a period family home. Upon entering the property, off the hallway is a lounge with feature fireplace and bright bay window, this leads to an open dining space with access to a lean-to for storage and a handy W.C. The fitted kitchen is complete with bi-folding doors opening into the enclosed west facing rear garden. The first floor then provides three good sized bedrooms, the fitted family bathroom suite plus access via a spiral staircase to a versatile loft space with Velux windows. We highly recommend an internal viewing to appreciate all the property has to offer. All enquiries, please contact the Lawson Rose sales team on 02393 367779