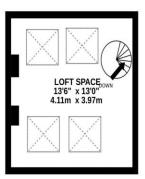

## PROPERTY DESCRIPTION

A property full of original features and characteristics, this impressive bay & forecourt on the popular tree-lined Frensham Road should certainly be of consideration for those looking for a period family home. Upon entering the property, off the hallway is a lounge with feature fireplace and bright bay window, this leads to an open dining space with access to a lean-to for storage and a handy W.C. The fitted kitchen is complete with bi-folding doors opening into the enclosed west facing rear garden. The first floor then provides three good sized bedrooms, the fitted family bathroom suite plus access via a spiral staircase to a versatile loft space with Velux windows. We highly recommend an internal viewing to appreciate all the property has to offer. All enquiries, please contact the Lawson Rose sales team on 02393 367779

02392 367 779 - contactus@lawsonrose.com

131 Winter Road, Southsea, PO4 8DS

GROUND FLOOR 1ST FLOOR 2ND FLOOR

Please note that none of the services or appliances have been tested by Lawson Rose Estate Agents.