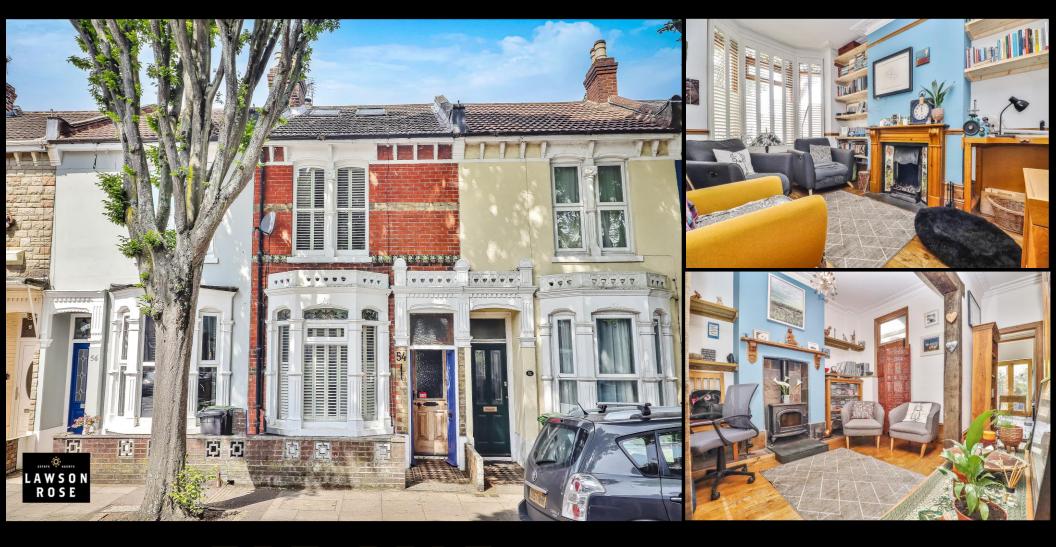

## FOR SALE

£350,000

54 Frensham Road, Southsea, PO4 8AF.

Tenure: Freehold

LAWSON ROSE

## PROPERTY DESCRIPTION

A property full of original features and characteristics, this impressive bay & forecourt on the popular tree-lined Frensham Road should certainly be of consideration for those looking for a period family home. Upon entering the property, off the hallway is a lounge with feature fireplace and bright bay window, this leads to an open dining space with access to a lean-to for storage and a handy W.C. The fitted kitchen is complete with bi-folding doors opening into the enclosed west facing rear garden. The first floor then provides three good sized bedrooms, the fitted family bathroom suite plus access via a spiral staircase to a versatile loft space with Velux windows. We highly recommend an internal viewing to appreciate all the property has to offer. All enquiries, please contact the Lawson Rose sales team on 02393 367779