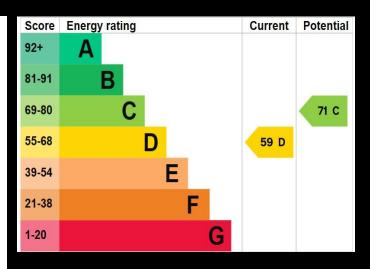

## Material Information:

- Construction: Brick Built
- Electricity Supply: Alternating Current
- Heating: Gas Central Heating
- Water Supply: Mains Water Supply
- Sewage: Mains Sewage
- Broadband: Standard, Superfast Fibre and Gfast Fibre are available.
- Mobile: Ofcom Checker shows EE, Three, 02 and Vodafone all have voice and data availability in this area.
- Permit Parking: 1<sup>st</sup> permit is £30, 2<sup>nd</sup> permit is £120 and 3<sup>rd</sup> permit (where available) is £300.
- Council Tax: Portsmouth City Council Band B
- Flood Risk Low Risk (Stated on the Gov.uk portal)