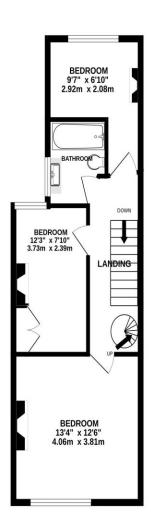

## PROPERTY DESCRIPTION

A property full of original features and characteristics, this impressive bay & forecourt on the popular tree-lined Frensham Road should certainly be of consideration for those looking for a period family home. Upon entering the property, off the hallway is a lounge with feature fireplace and bright bay window, this leads to an open dining space with access to a lean-to for storage and a handy W.C. The fitted kitchen is complete with bi-folding doors opening into the enclosed west facing rear garden. The first floor then provides three good sized bedrooms, the fitted family bathroom suite plus access via a spiral staircase to a versatile loft space with Velux windows. We highly recommend an internal viewing to appreciate all the property has to offer. All enquiries, please contact the Lawson Rose sales team on 02393 367779

02392 367 779 - contactus@lawsonrose.com

131 Winter Road, Southsea, PO4 8DS

GROUND FLOOR 1ST FLOOR 2ND FLOOR

Please note that none of the services or appliances have been tested by Lawson Rose Estate Agents.