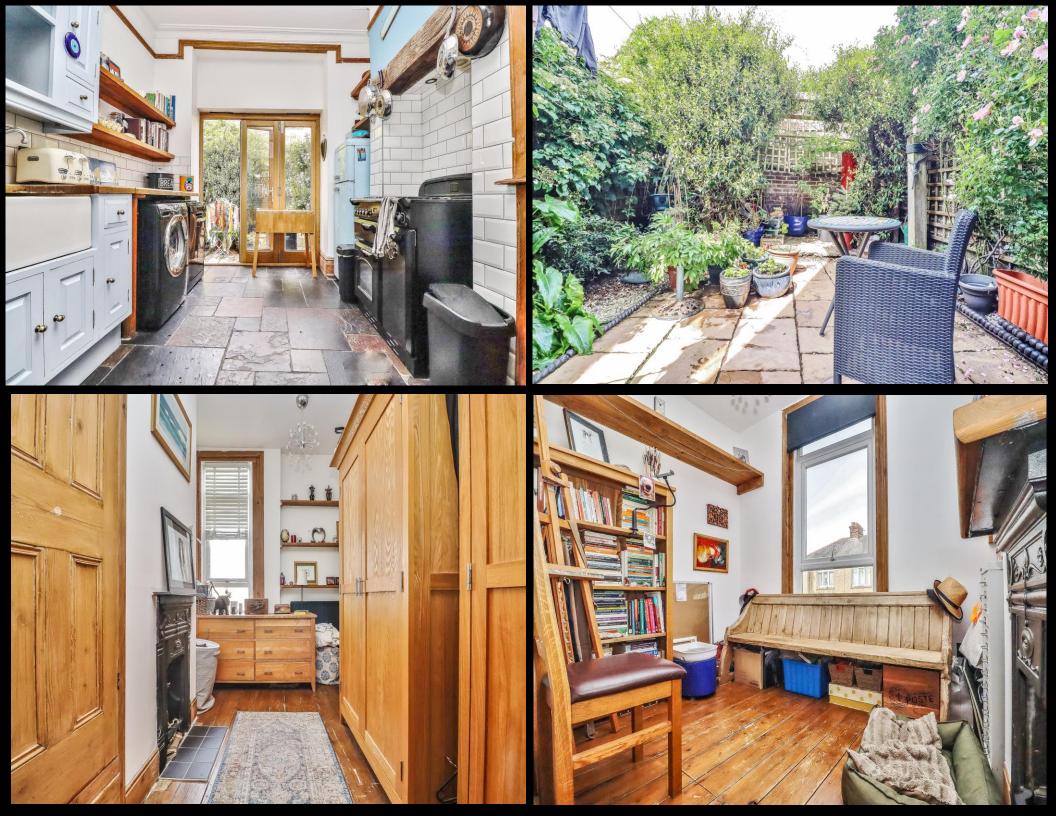

## PROPERTY DESCRIPTION

A property full of original features and characteristics, this impressive bay & forecourt on the popular tree-lined Frensham Road should certainly be of consideration for those looking for a period family home. Upon entering the property, off the hallway is a lounge with feature fireplace and bright bay window, this leads to an open dining space with access to a lean-to for storage and a handy W.C. The fitted kitchen is complete with bi-folding doors opening into the enclosed west facing rear garden. The first floor then provides three good sized bedrooms, the fitted family bathroom suite plus access via a spiral staircase to a versatile loft space with Velux windows. We highly recommend an internal viewing to appreciate all the property has to offer. All enquiries, please contact the Lawson Rose sales team on 02393 367779