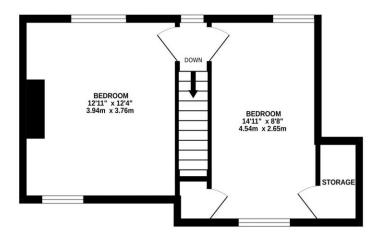

02392 367 779 - contactus@lawsonrose.com

131 Winter Road, Southsea, PO4 8DS

GROUND FLOOR 1ST FLOOR

Whilst every attempt has been made to ensure the accuracy of the floorplan contained here, measurements of doors, windows, rooms and any other items are approximate and no responsibility is taken for any error, omission or mis-statement. This plan is for illustrative purposes only and should be used as such by any prospective purchaser. The services, systems and appliances shown have not been tested and no guarantee as to their operability or efficiency can be given.