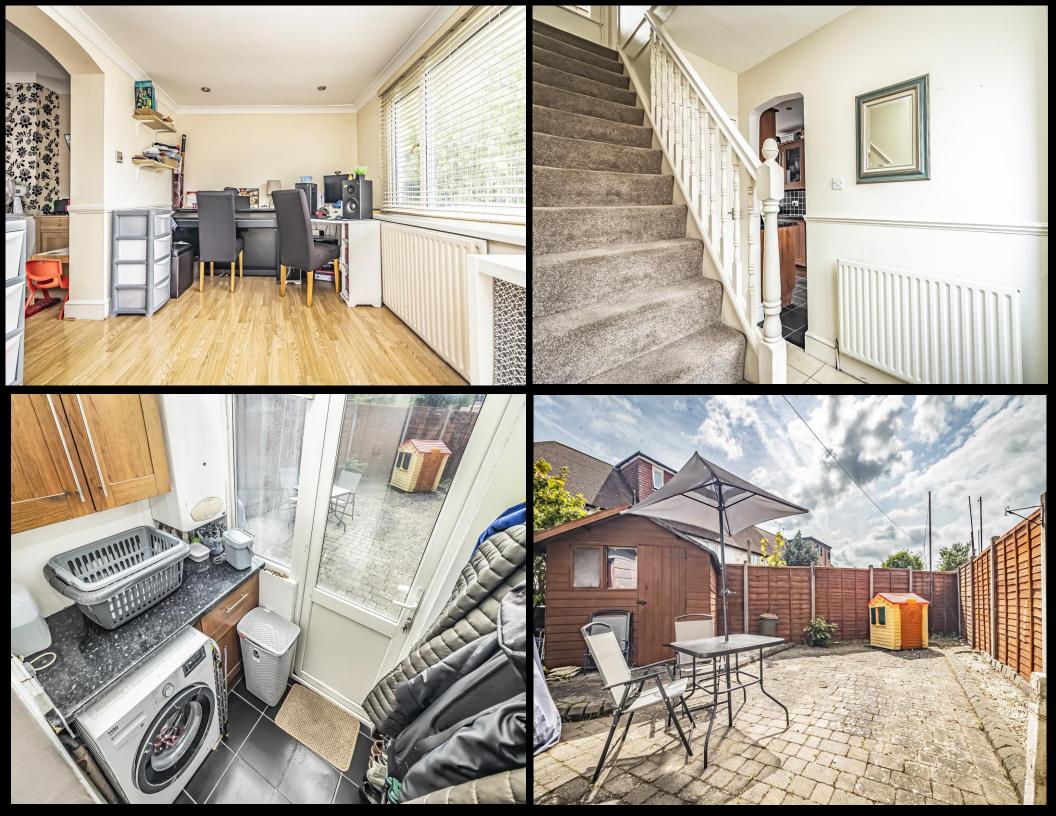

## PROPERTY DESCRIPTION

Lawson Rose are delighted to bring to the market this extended, two bedroom, terraced property with off road parking for two vehicles located in the popular Eastern Avenue, Southsea. The properties location provides easy access to and from the City via the Eastern Road and is moments away from the greenery of Milton Common. Upon entering, off the hallway is a fitted kitchen with a separate utility space, a modern fitted bathroom and a spacious open living room with an archway to an extension that caters for a dining space. The first floor then provides two good sized double bedrooms, one of which has a large storage cupboard. Additionally the home is double glazed and gas centrally heated, plus outside benefits from a south facing rear garden with side pedestrian access. An ideal first time or family home in our opinion and therefore we highly recommend an internal viewing. For further information or to arrange a time to view, please contact the Lawson Rose sales office today.