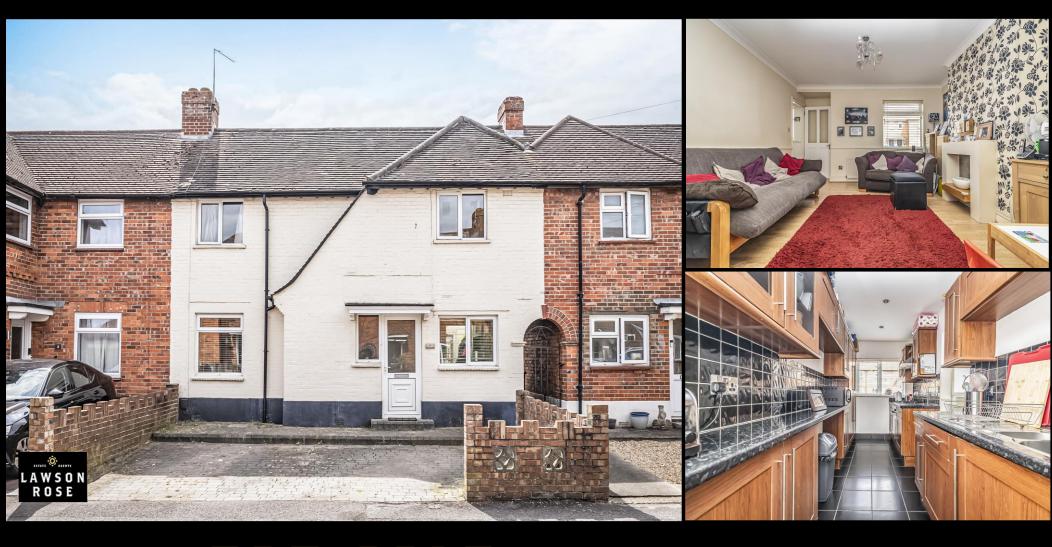

## FOR SALE

£259,000

6 Eastern Avenue, Southsea, PO4 8QL.

Tenure: Freehold

LAWSON ROSE

## PROPERTY DESCRIPTION

Lawson Rose are delighted to bring to the market this extended, two bedroom, terraced property with off road parking for two vehicles located in the popular Eastern Avenue, Southsea. The properties location provides easy access to and from the City via the Eastern Road and is moments away from the greenery of Milton Common. Upon entering, off the hallway is a fitted kitchen with a separate utility space, a modern fitted bathroom and a spacious open living room with an archway to an extension that caters for a dining space. The first floor then provides two good sized double bedrooms, one of which has a large storage cupboard. Additionally the home is double glazed and gas centrally heated, plus outside benefits from a south facing rear garden with side pedestrian access. An ideal first time or family home in our opinion and therefore we highly recommend an internal viewing. For further information or to arrange a time to view, please contact the Lawson Rose sales office today.