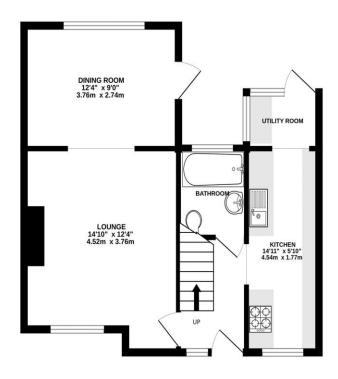

02392 367 779 - contactus@lawsonrose.com

131 Winter Road, Southsea, PO4 8DS

GROUND FLOOR 1ST FLOOR

Whilst every attempt has been made to ensure the accuracy of the floorplan contained here, measurements of doors, windows, rooms and any other items are approximate and no responsibility is taken for any error, omission or mis-statement. This plan is for illustrative purposes only and should be used as such by any prospective purchaser. The services, systems and appliances shown have not been tested and no guarantee as to their operability or efficiency can be given.

Made with Metropix €/2024

Please note that none of the services or appliances have been tested by Lawson Rose Estate Agents.