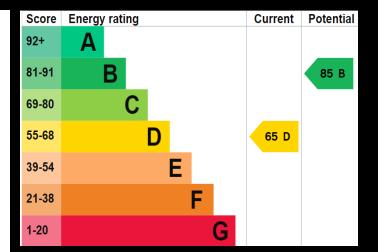

Material Information:

- Construction: Brick Built
- Electricity Supply: Alternating Current
- Heating: Gas Central Heating
- Water Supply: Mains Water Supply
- Sewage: Mains Sewage
- Broadband: Standard, Superfast Fibre and Gfast Fibre are available.
- Mobile: Ofcom Checker shows EE, Three, 02 and Vodafone all have voice and data availability in this area.
- Permit Parking: 1<sup>st</sup> permit is £30, 2<sup>nd</sup> permit is £120 and 3<sup>rd</sup> permit (where available) is £300.
- Council Tax: Portsmouth City Council Band B
- Flood Risk Low Risk (Stated on the Gov.uk portal)