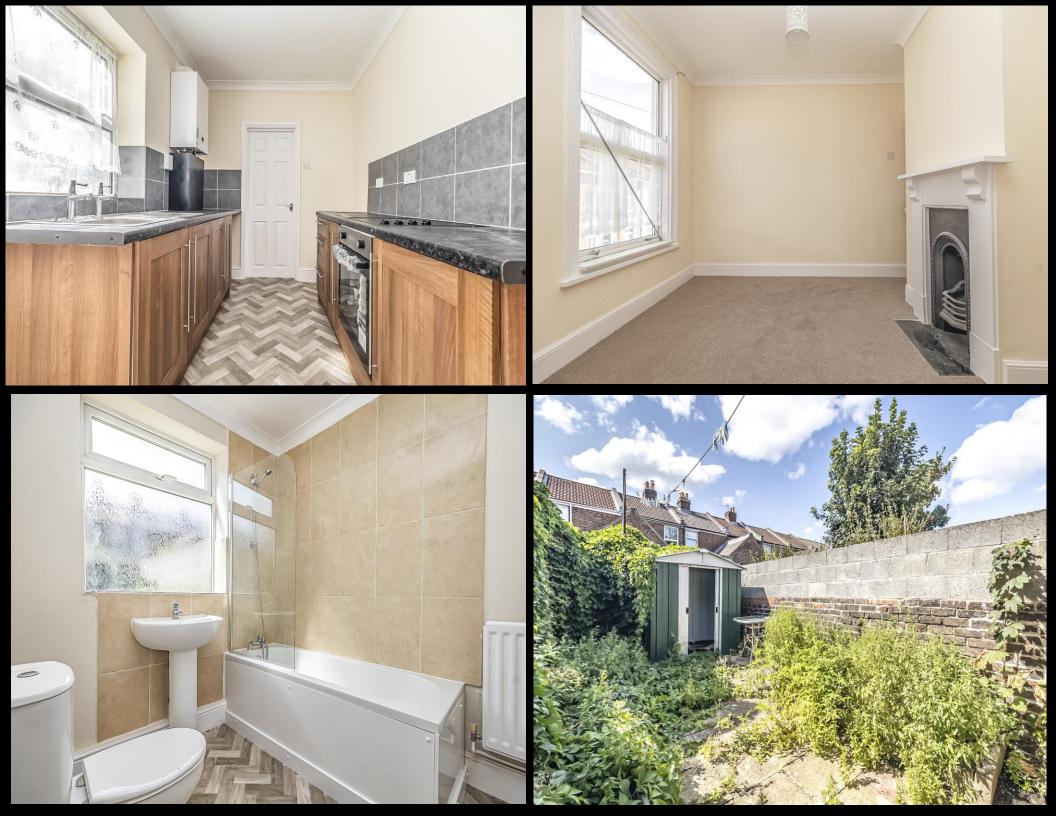

## **PROPERTY DESCRIPTION**

This well presented, two bedroom, terraced property benefits from a west facing rear garden and its being offered with no forward chain! Situated on Esslemont Road in Southsea, the accommodation provides two separate reception rooms alongside a fitted kitchen and sizeable bathroom suite. The first floor then provides two great sized double bedrooms, both of which have feature fireplaces and built in wardrobes. Additionally the home is double glazed and gas centrally heated, plus outside is an enclosed west facing garden. An ideal opportunity for a first time buyer in our opinion and therefore we highly recommend an internal viewing. For further information or to request a time to view. please contact the Lawson Rose sales office today.