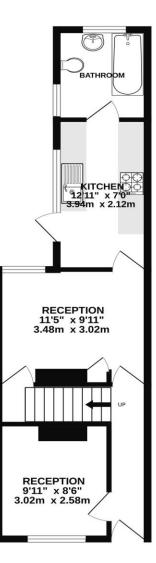

## 02392 367 779 - contactus@lawsonrose.com 131 Winter Road, Southsea, P04 8DS

BEDROOM 11'5" x 9'11" 3.48m x 3.02m

1ST FLOOR

Please note that none of the services or appliances have been tested by Lawson Rose Estate Agents.

While overy attempt has been made to ensure the accuracy of the floorplan contained here, measurements of doors, wholework, nonex and any other tenss readproximate and no responsibility to taken the any energy, omission or mis-statement. This plan is for illustrative purposes only and should be used as such by any prospective purchaser. The services, systems and appliances shown have not been tested and no guarantee as to their operability or efficiency can be given. Made with Metropic 2024.