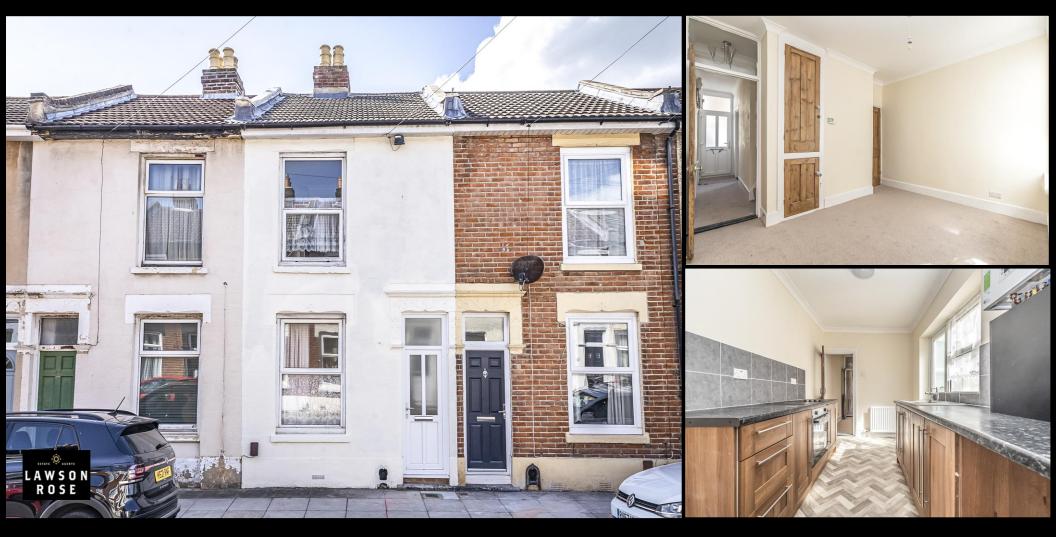

## **PROPERTY DESCRIPTION**

This well presented, two bedroom, terraced property benefits from a west facing rear garden and its being offered with no forward chain! Situated on Esslemont Road in Southsea, the accommodation provides two separate reception rooms alongside a fitted kitchen and sizeable bathroom suite. The first floor then provides two great sized double bedrooms, both of which have feature fireplaces and built in wardrobes. Additionally the home is double glazed and gas centrally heated, plus outside is an enclosed west facing garden. An ideal opportunity for a first time buyer in our opinion and therefore we highly recommend an internal viewing. For further information or to request a time to view. please contact the Lawson Rose sales office today.