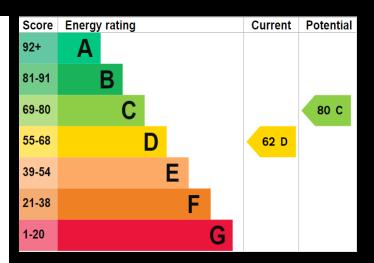

## Material Information:

Construction: Brick Built

• Electricity Supply: Alternating Current

Heating: Gas Central Heating

• Water Supply: Mains Water Supply

• Sewage: Mains Sewage

Broadband: Standard and Gfast Fibre are available.