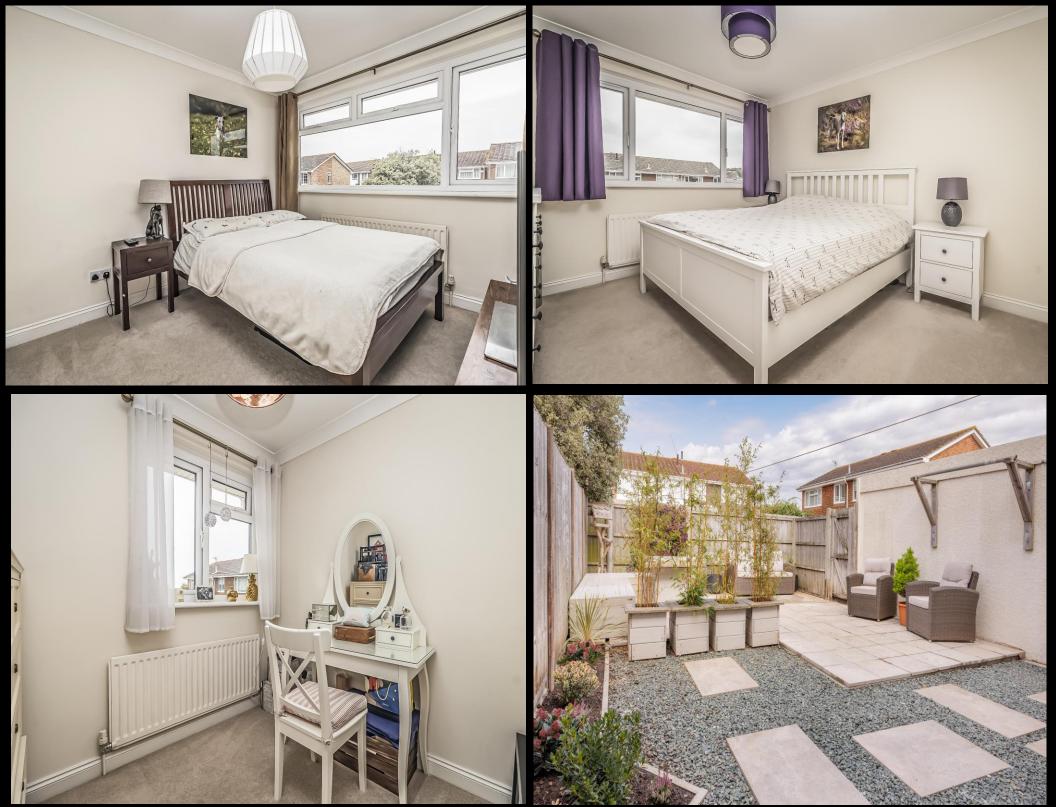

## PROPERTY DESCRIPTION

Found in the much requested Moorings Way area of Milton is this well sized and extended three bedroom end of terrace home with the added benefit of a garage. With the ground floor accommodation originally comprising of a L-shaped lounge through diner and kitchen breakfast room there is also the extra space created which could have multiple uses and would make for a great family room. Downstairs also offers a w/c and entrance porch. On the first floor there are three bedrooms, two of which have built in wardrobes. A generous bathroom suite completes the accommodation. Externally there is a well presented and low in maintenance rear garden which provides access directly into the garage as well as further pedestrian rear access. To make your viewing arrangement please call Lawson Rose.