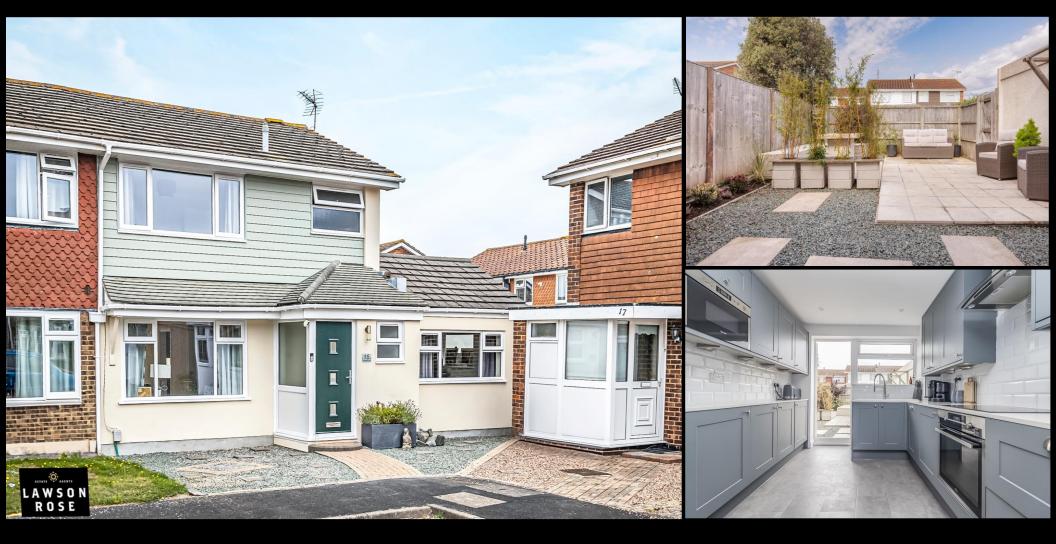

## FOR SALE

Guide Price £350,000

15 Sovereign Drive, Southsea, PO4 8XX.

Tenure: Freehold

LAWSON ROSE

## PROPERTY DESCRIPTION

Found in the much requested Moorings Way area of Milton is this well sized and extended three bedroom end of terrace home with the added benefit of a garage. With the ground floor accommodation originally comprising of a L-shaped lounge through diner and kitchen breakfast room there is also the extra space created which could have multiple uses and would make for a great family room. Downstairs also offers a w/c and entrance porch. On the first floor there are three bedrooms, two of which have built in wardrobes. A generous bathroom suite completes the accommodation. Externally there is a well presented and low in maintenance rear garden which provides access directly into the garage as well as further pedestrian rear access. To make your viewing arrangement please call Lawson Rose.