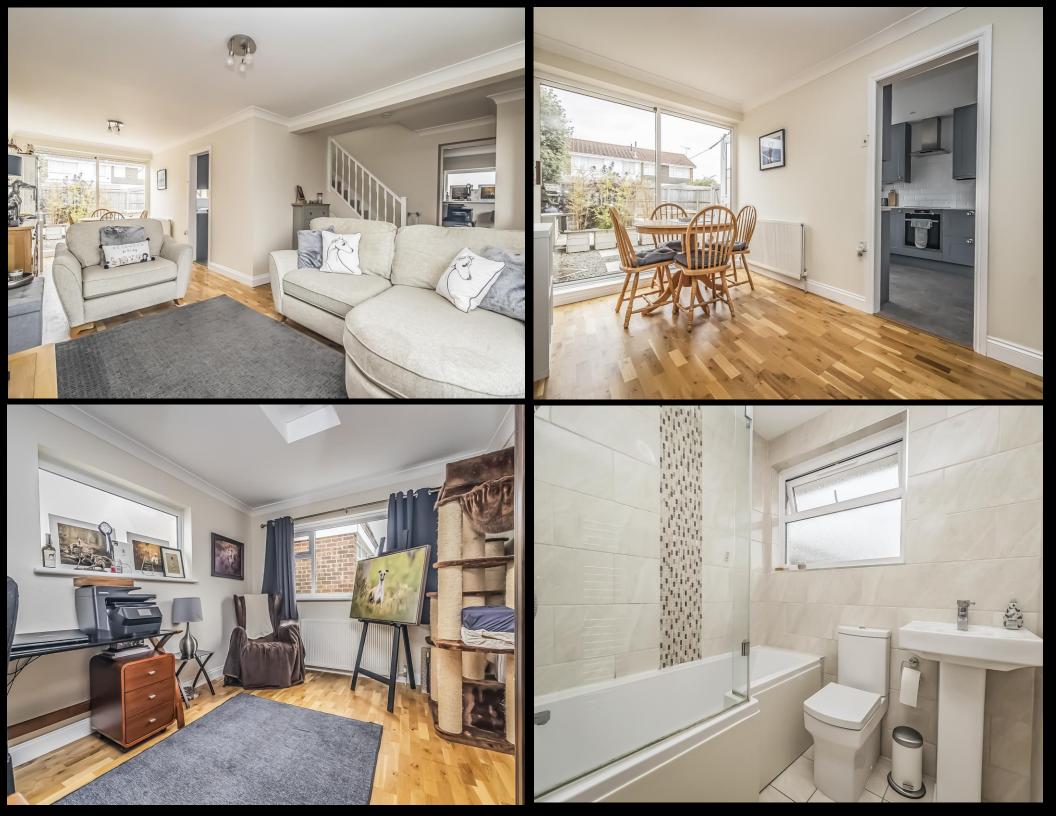

## PROPERTY DESCRIPTION

Found in the much requested Moorings Way area of Milton is this well sized and extended three bedroom end of terrace home with the added benefit of a garage. With the ground floor accommodation originally comprising of a L-shaped lounge through diner and kitchen breakfast room there is also the extra space created which could have multiple uses and would make for a great family room. Downstairs also offers a w/c and entrance porch. On the first floor there are three bedrooms, two of which have built in wardrobes. A generous bathroom suite completes the accommodation. Externally there is a well presented and low in maintenance rear garden which provides access directly into the garage as well as further pedestrian rear access. To make your viewing arrangement please call Lawson Rose.