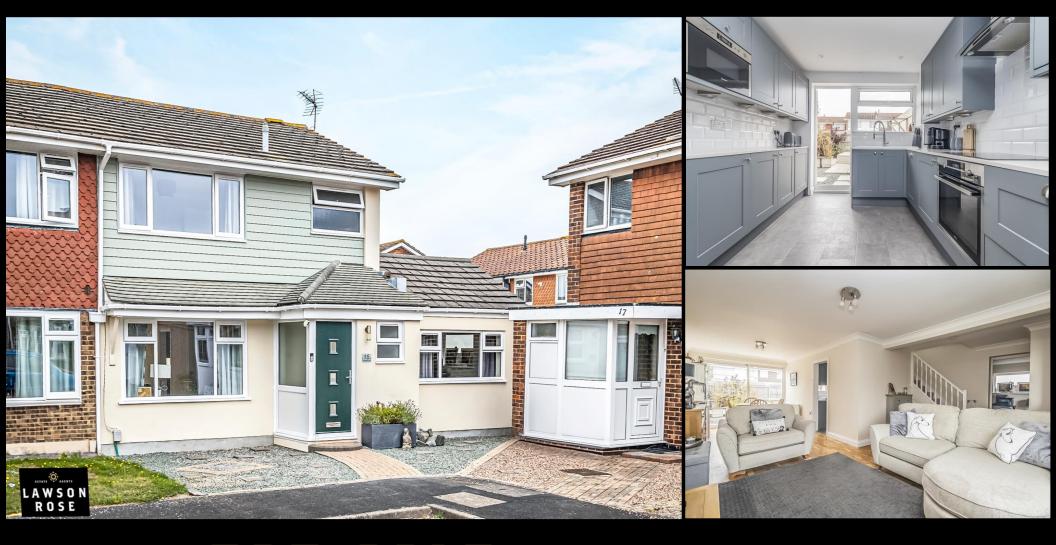

## FOR SALE

Guide Price £365,000

15 Sovereign Drive, Southsea, PO4 8XX.

Tenure: Freehold

LAWSON ROSE

## PROPERTY DESCRIPTION

Found in the much requested Moorings Way area of Milton is this well sized and extended three bedroom end of terrace home with the added benefit of a garage. With the ground floor accommodation originally comprising of a L-shaped lounge through diner and kitchen breakfast room there is also the extra space created which could have multiple uses and would make for a great family room. Downstairs also offers a w/c and entrance porch. On the first floor there are three bedrooms, two of which have built in wardrobes. A generous bathroom suite completes the accommodation. Externally there is a well presented and low in maintenance rear garden which provides access directly into the garage as well as further pedestrian rear access. To make your viewing arrangement please call Lawson Rose.