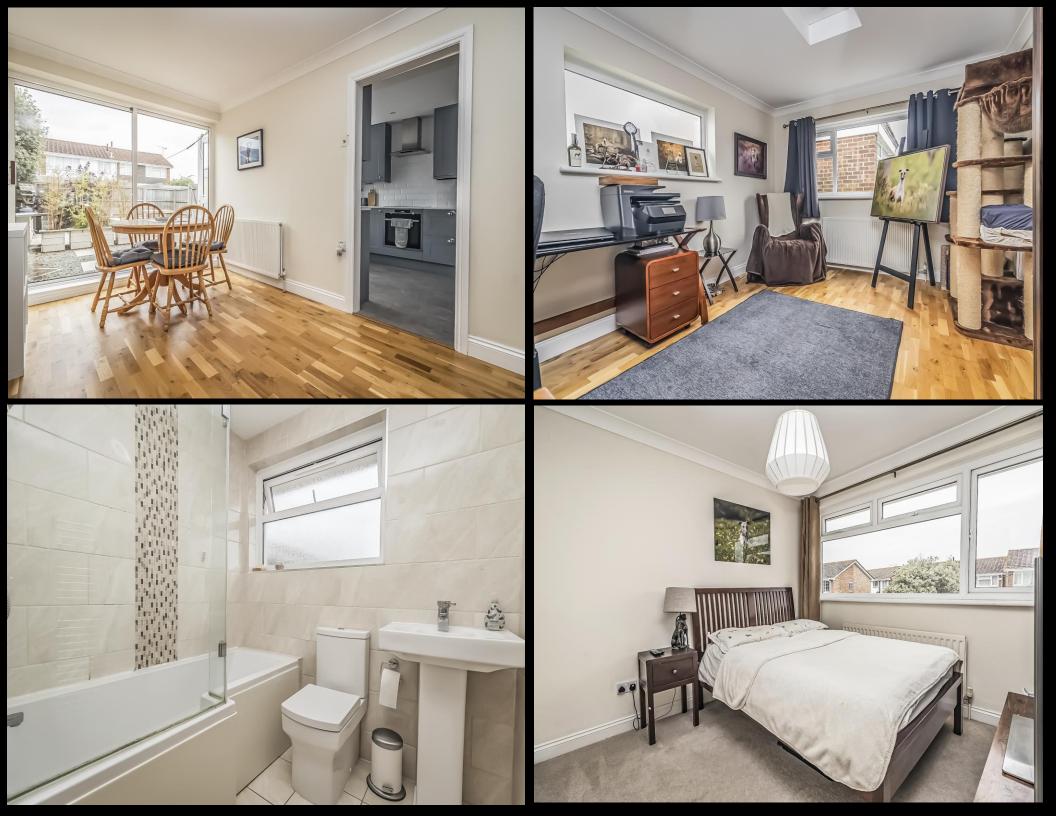

## PROPERTY DESCRIPTION

Found in the much requested Moorings Way area of Milton is this well sized and extended three bedroom end of terrace home with the added benefit of a garage. With the ground floor accommodation originally comprising of a L-shaped lounge through diner and kitchen breakfast room there is also the extra space created which could have multiple uses and would make for a great family room. Downstairs also offers a w/c and entrance porch. On the first floor there are three bedrooms, two of which have built in wardrobes. A generous bathroom suite completes the accommodation. Externally there is a well presented and low in maintenance rear garden which provides access directly into the garage as well as further pedestrian rear access. To make your viewing arrangement please call Lawson Rose.