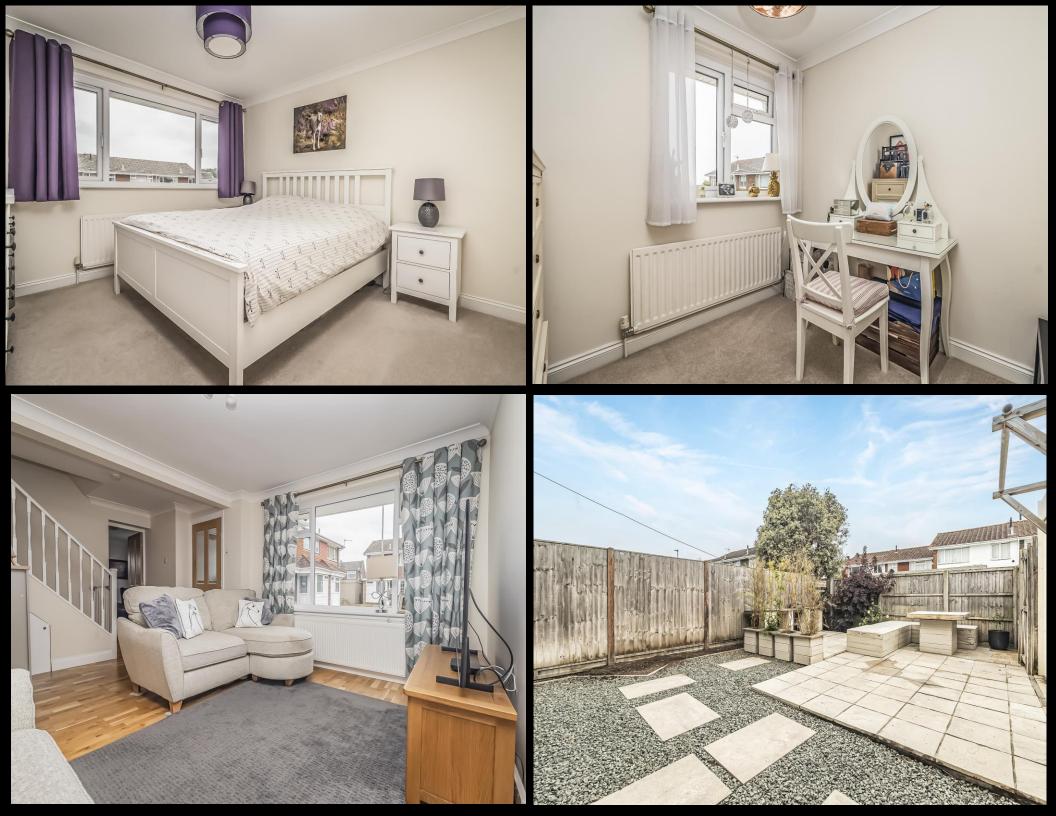

## PROPERTY DESCRIPTION

Found in the much requested Moorings Way area of Milton is this well sized and extended three bedroom end of terrace home with the added benefit of a garage. With the ground floor accommodation originally comprising of a L-shaped lounge through diner and kitchen breakfast room there is also the extra space created which could have multiple uses and would make for a great family room. Downstairs also offers a w/c and entrance porch. On the first floor there are three bedrooms, two of which have built in wardrobes. A generous bathroom suite completes the accommodation. Externally there is a well presented and low in maintenance rear garden which provides access directly into the garage as well as further pedestrian rear access. To make your viewing arrangement please call Lawson Rose.