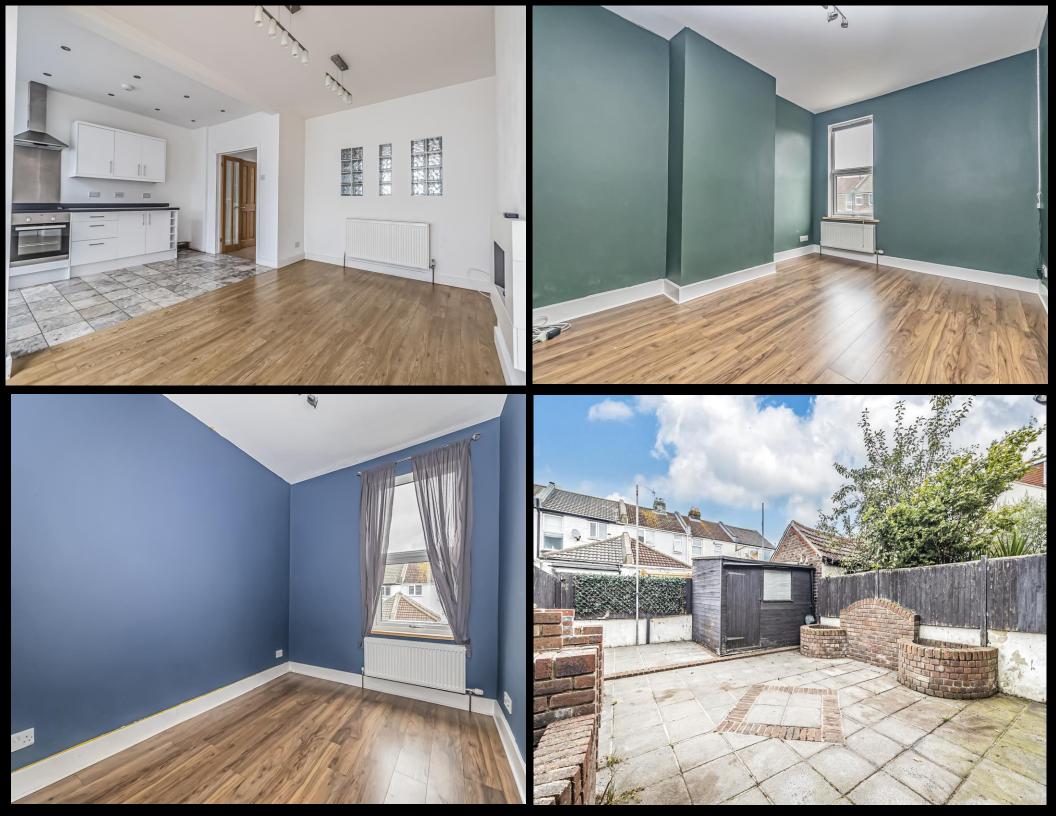

## **PROPERTY DESCRIPTION**

This extended, three bedroom, bay & forecourt property in the popular Tredegar Road in Southsea is being offered with no forward chain! Not far from local amenities on Winter Road, the property provides a sizeable living room with a large bay window, a downstairs W.C and a brilliant open plan kitchen/ dining area, complete with Velux windows and double doors overlooking the enclosed rear garden. The first floor then provides three good sized double bedrooms and a modern bathroom suite. Additionally the home is double glazed and gas centrally heated, plus its being offered with vacant possession. We highly recommend an internal viewing at the earliest opportunity to avoid disappointment, so for further information or to request a time to view, please contact the Lawson Rose sales office today.