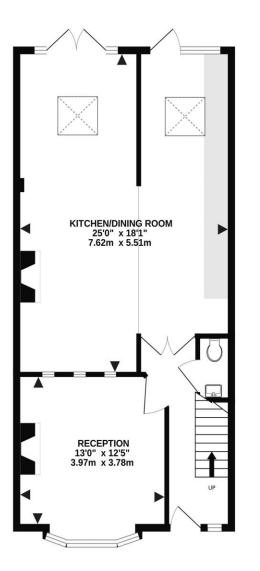

### 02392 367 779 - contactus@lawsonrose.com 131 Winter Road, Southsea, P04 8DS

GROUND FLOOR 648 sq.ft. (60.2 sq.m.) approx.

BEDROOM 13"11" x 10"1" 4.24m x 3.07m BEDROOM 12'6" x 11'1" 3.81m x 3.38m BATHROOM

1ST FLOOR 447 sq.ft. (41.5 sq.m.) approx.

> Please note that none of the services or appliances have been tested by Lawson Rose Estate Agents.

#### TOTAL FLOOR AREA : 1095 sq.ft. (101.7 sq.m.) approx.

Whils every steepf has been made to ensaive the accuracy of the footphan contained here, measurements of doors, windows, rooms and any other items are approximate and no responsibility is taken for any error, prospective purchaser. The service's systems and applications shown have not been tested and no guarantee as to their openability or efficiency can be given. Made with Merope, 62024