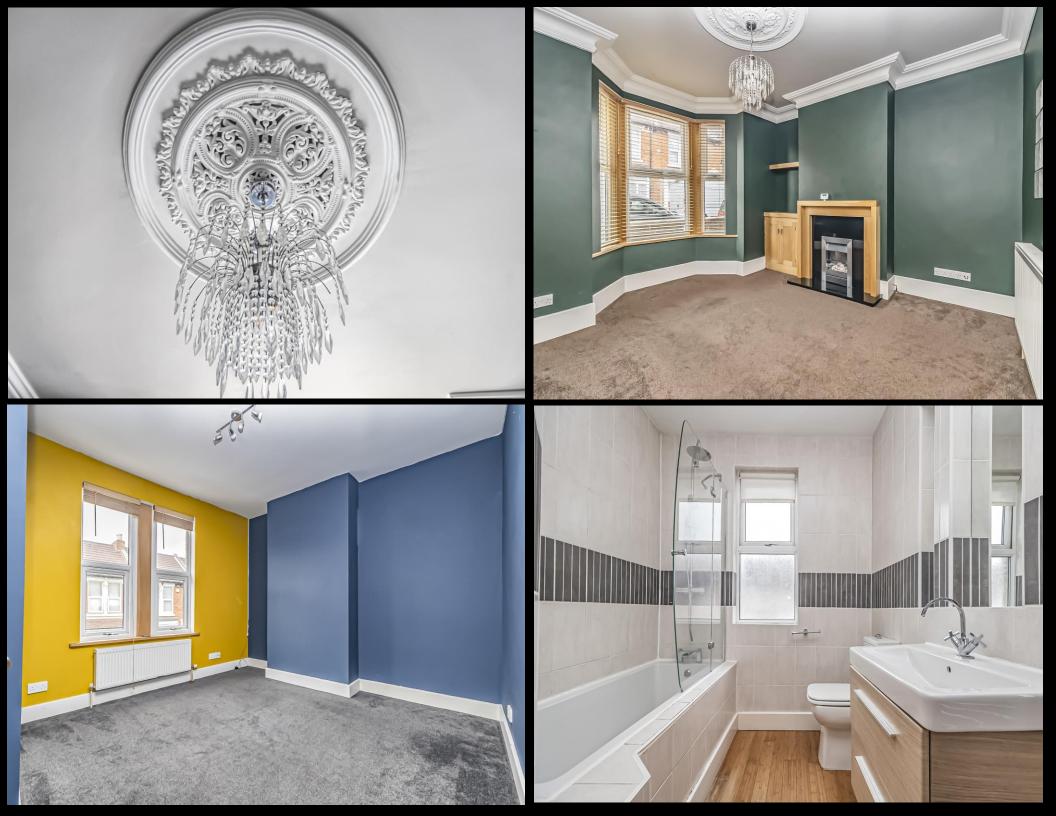

## **PROPERTY DESCRIPTION**

This extended, three bedroom, bay & forecourt property in the popular Tredegar Road in Southsea is being offered with no forward chain! Not far from local amenities on Winter Road, the property provides a sizeable living room with a large bay window, a downstairs W.C and a brilliant open plan kitchen/ dining area, complete with Velux windows and double doors overlooking the enclosed rear garden. The first floor then provides three good sized double bedrooms and a modern bathroom suite. Additionally the home is double glazed and gas centrally heated, plus its being offered with vacant possession. We highly recommend an internal viewing at the earliest opportunity to avoid disappointment, so for further information or to request a time to view, please contact the Lawson Rose sales office today.