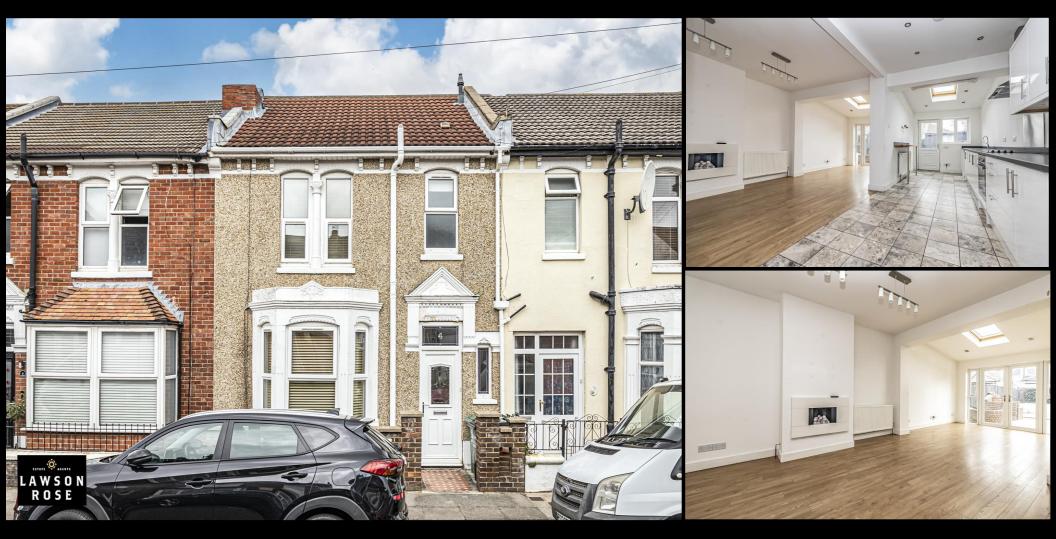

## **PROPERTY DESCRIPTION**

This extended, three bedroom, bay & forecourt property in the popular Tredegar Road in Southsea is being offered with no forward chain! Not far from local amenities on Winter Road, the property provides a sizeable living room with a large bay window, a downstairs W.C and a brilliant open plan kitchen/ dining area, complete with Velux windows and double doors overlooking the enclosed rear garden. The first floor then provides three good sized double bedrooms and a modern bathroom suite. Additionally the home is double glazed and gas centrally heated, plus its being offered with vacant possession. We highly recommend an internal viewing at the earliest opportunity to avoid disappointment, so for further information or to request a time to view, please contact the Lawson Rose sales office today.