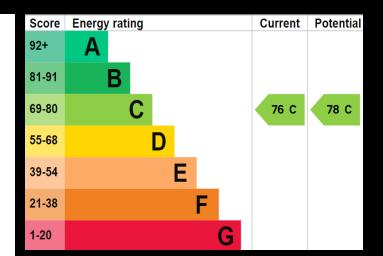

</sup> permit is £30, 2<sup>nd</sup> permit is £120 and 3<sup>rd</sup> permit (where available) is £300.
- Council Tax: Portsmouth City Council Band C
- Flood Risk Low Risk (Stated on the Gov.uk portal)

- Share Of The Freehold
- Term: 999 Years from 29<sup>th</sup> September 1966 941 Years Remaining
- Management Company: Fastnet House Residents
   Association
- Service Charge / Maintenance: £2,429.40
- Ground Rent: £0.00
- Lease Restriction: A copy of the lease is available upon request.







### Fourth Floor

This plan is for layout guidance only. Not drawn to scale unless stated. Windows and door openings are approximate. Whilst every care is taken in the preparation of this plan, please check all dimensions, shapes and compass bearings before making any decisions reliant upon them.



Please note that none of the services or appliances have been tested by Lawson Rose Estate Agents.