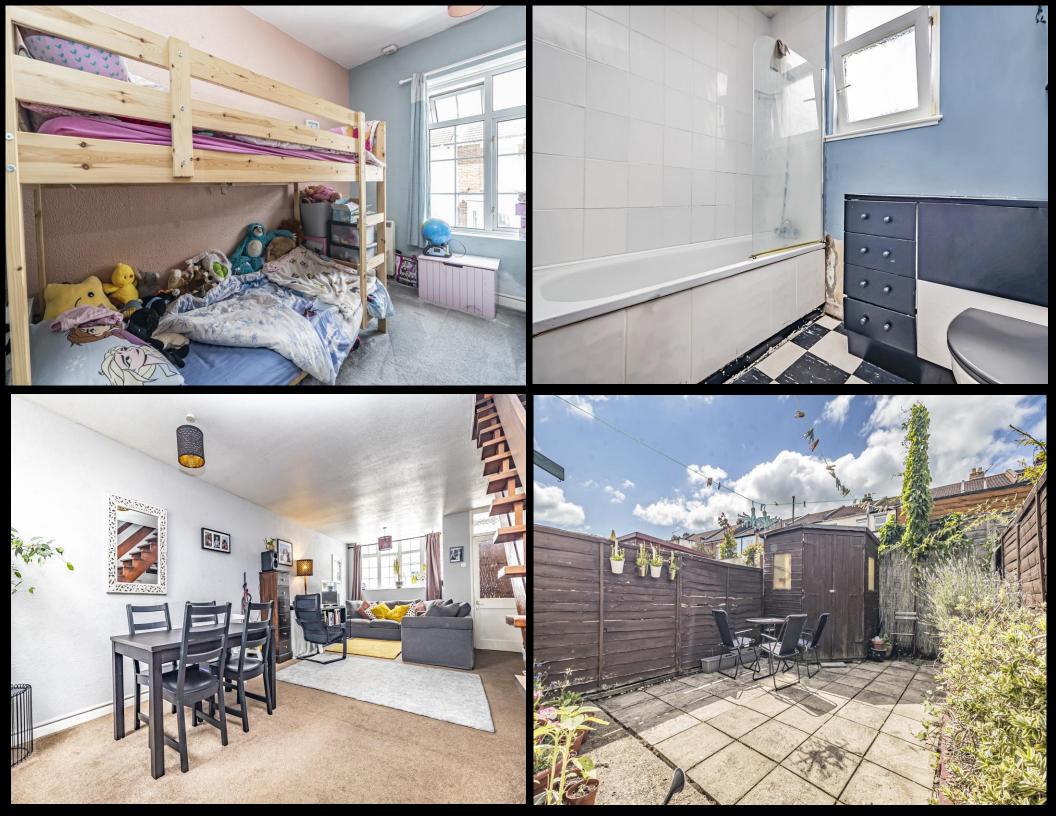

## **PROPERTY DESCRIPTION**

Situated within the popular pocket of Eastney is this well presented terraced home which would make an absolutely fantastic first time buy or investment purchase. The property benefits in having a Southerly aspect to its rear garden along with a lovely galley style kitchen and has accommodation comprising of in brief: Entrance hall, sitting through dining room, kitchen, rear lobby and bathroom on the ground floor with two bedrooms and a study located to the first floor. The open plan layout downstairs really helps create a sense of space to enjoy both with family and entertaining in mind. Viewing is highly recommended and can arranged by calling the team at Lawson Rose.