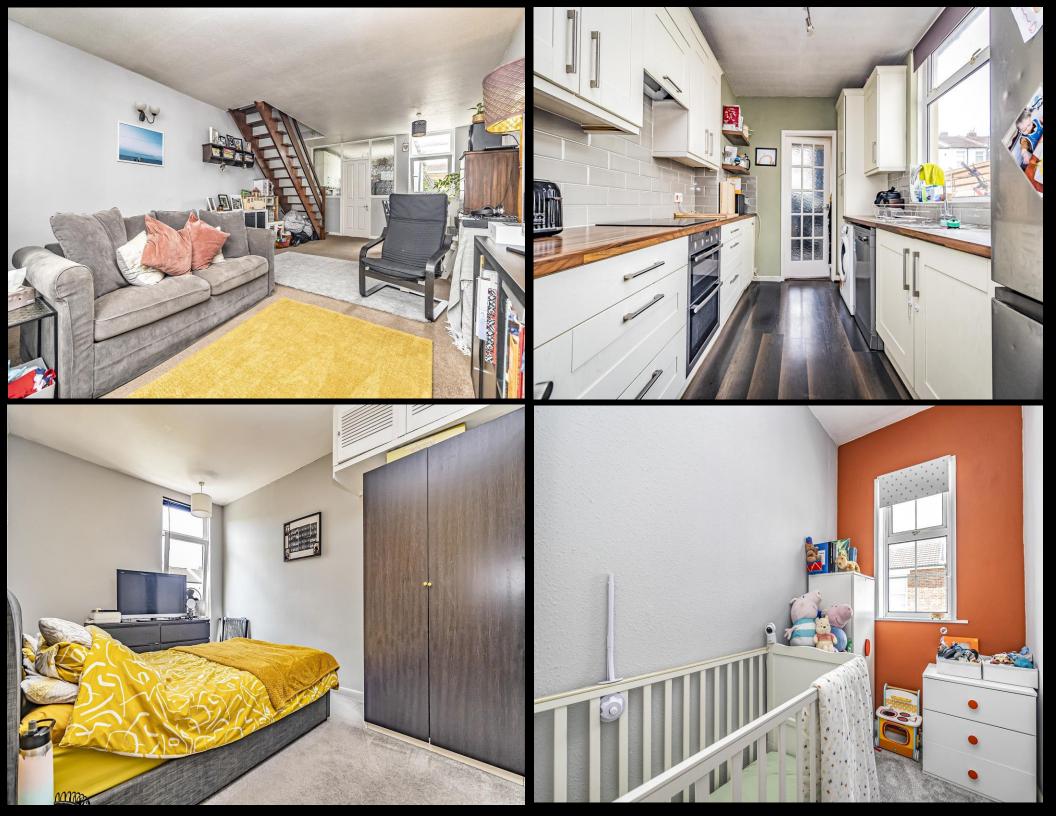

## **PROPERTY DESCRIPTION**

Situated within the popular pocket of Eastney is this well presented terraced home which would make an absolutely fantastic first time buy or investment purchase. The property benefits in having a Southerly aspect to its rear garden along with a lovely galley style kitchen and has accommodation comprising of in brief: Entrance hall, sitting through dining room, kitchen, rear lobby and bathroom on the ground floor with two bedrooms and a study located to the first floor. The open plan layout downstairs really helps create a sense of space to enjoy both with family and entertaining in mind. Viewing is highly recommended and can arranged by calling the team at Lawson Rose.