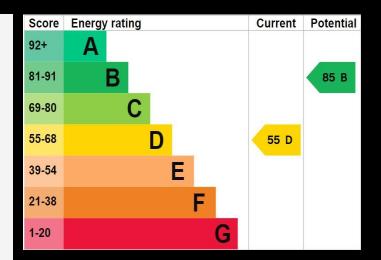

## Material Information:

- Construction: Brick Built
- Electricity Supply: Alternating Current
- Water Supply: Mains Water Supply
- Sewage: Mains Sewage
- Broadband: Standard, Superfast Fibre and Gfast Fibre are available.
- Mobile: Ofcom Checker shows EE, Three, 02 and Vodafone all have voice and data availability in this area.
- Permit Parking: 1<sup>st</sup> permit is £30, 2<sup>nd</sup> permit is £120 and 3<sup>rd</sup> permit (where available) is £300.
- Council Tax: Portsmouth City Council Band B
- Flood Risk Low Risk (Stated on the Gov.uk portal)