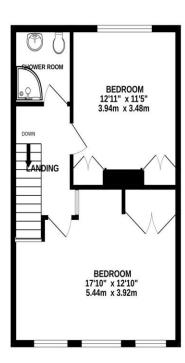

## PROPERTY DESCRIPTION

An excellent opportunity for those looking to put their 'own stamp' on a family home in central Southsea, this terraced home in St Augustine Road is being offered with no forward chain! The accommodation provides a large, open plan living space that leads through to a fitted kitchen and a rear conservatory. The first floor then provides two great sized double bedrooms, both of which have built in wardrobes, plus there is a fitted shower room. Additional benefits include a sizeable west facing rear garden, a downstairs WC and a cellar that would be great for storage. A great opportunity and one not to be missed. For further information or to arrange an internal viewing, please contact the Lawson Rose sales office today.

• Council Tax: Portsmouth City Council – Band B

• Flood Risk – Low Risk (Stated on the Gov.uk portal)

02392 367 779 - contactus@lawsonrose.com

131 Winter Road, Southsea, PO4 8DS

BASEMENT GROUND FLOOR 1ST FLOOR