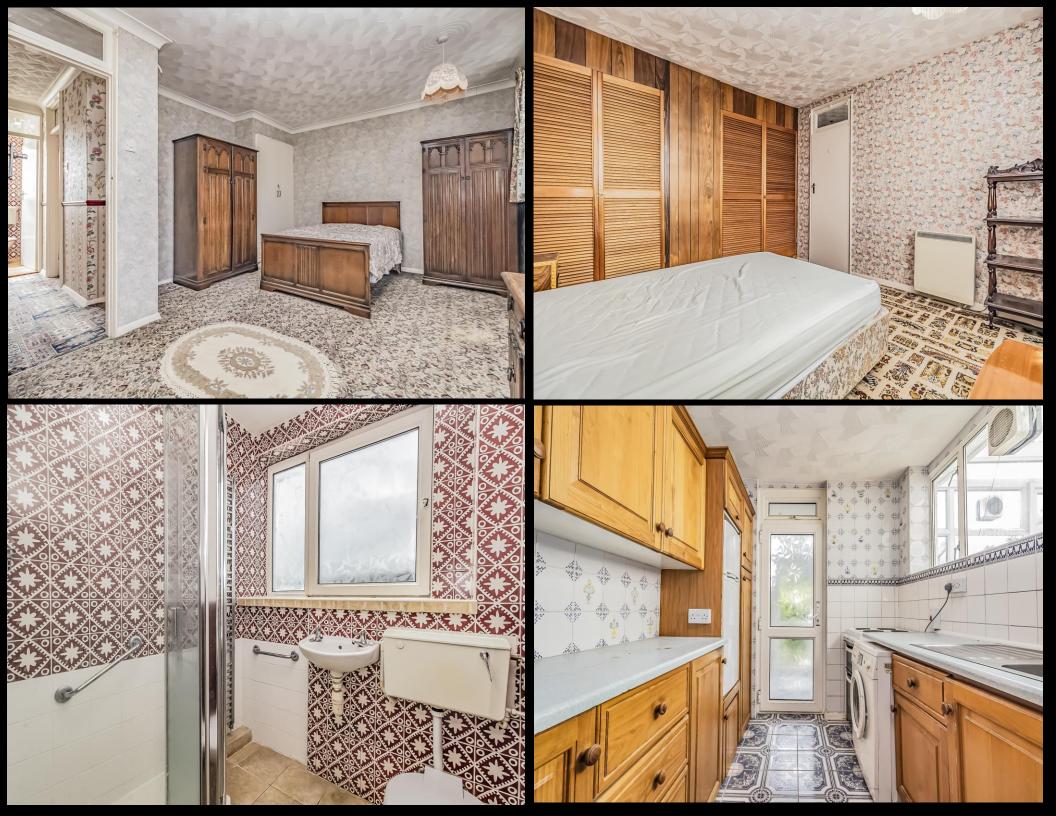

## PROPERTY DESCRIPTION

An excellent opportunity for those looking to put their 'own stamp' on a family home in central Southsea, this terraced home in St Augustine Road is being offered with no forward chain! The accommodation provides a large, open plan living space that leads through to a fitted kitchen and a rear conservatory. The first floor then provides two great sized double bedrooms, both of which have built in wardrobes, plus there is a fitted shower room. Additional benefits include a sizeable west facing rear garden, a downstairs WC and a cellar that would be great for storage. A great opportunity and one not to be missed. For further information or to arrange an internal viewing, please contact the Lawson Rose sales office today.