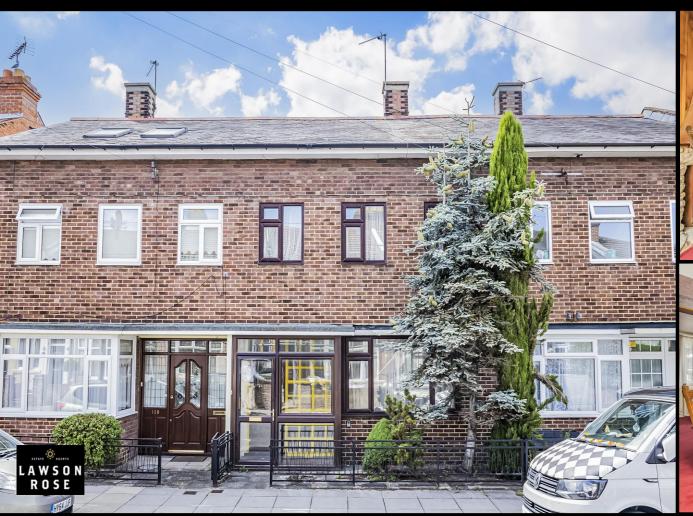

## FOR SALE

£265,000

141 St. Augustine Road, Southsea, PO4 9AB.

Tenure: Freehold

LAWSON ROSE

## PROPERTY DESCRIPTION

An excellent opportunity for those looking to put their 'own stamp' on a family home in central Southsea, this terraced home in St Augustine Road is being offered with no forward chain! The accommodation provides a large, open plan living space that leads through to a fitted kitchen and a rear conservatory. The first floor then provides two great sized double bedrooms, both of which have built in wardrobes, plus there is a fitted shower room. Additional benefits include a sizeable west facing rear garden, a downstairs WC and a cellar that would be great for storage. A great opportunity and one not to be missed. For further information or to arrange an internal viewing, please contact the Lawson Rose sales office today.