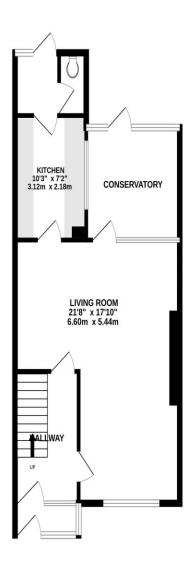

## PROPERTY DESCRIPTION

An excellent opportunity for those looking to put their 'own stamp' on a family home in central Southsea, this terraced home in St Augustine Road is being offered with no forward chain! The accommodation provides a large, open plan living space that leads through to a fitted kitchen and a rear conservatory. The first floor then provides two great sized double bedrooms, both of which have built in wardrobes, plus there is a fitted shower room. Additional benefits include a sizeable west facing rear garden, a downstairs WC and a cellar that would be great for storage. A great opportunity and one not to be missed. For further information or to arrange an internal viewing, please contact the Lawson Rose sales office today.

• Council Tax: Portsmouth City Council – Band B

• Flood Risk – Low Risk (Stated on the Gov.uk portal)

02392 367 779 - contactus@lawsonrose.com

131 Winter Road, Southsea, PO4 8DS

BASEMENT GROUND FLOOR 1ST FLOOR