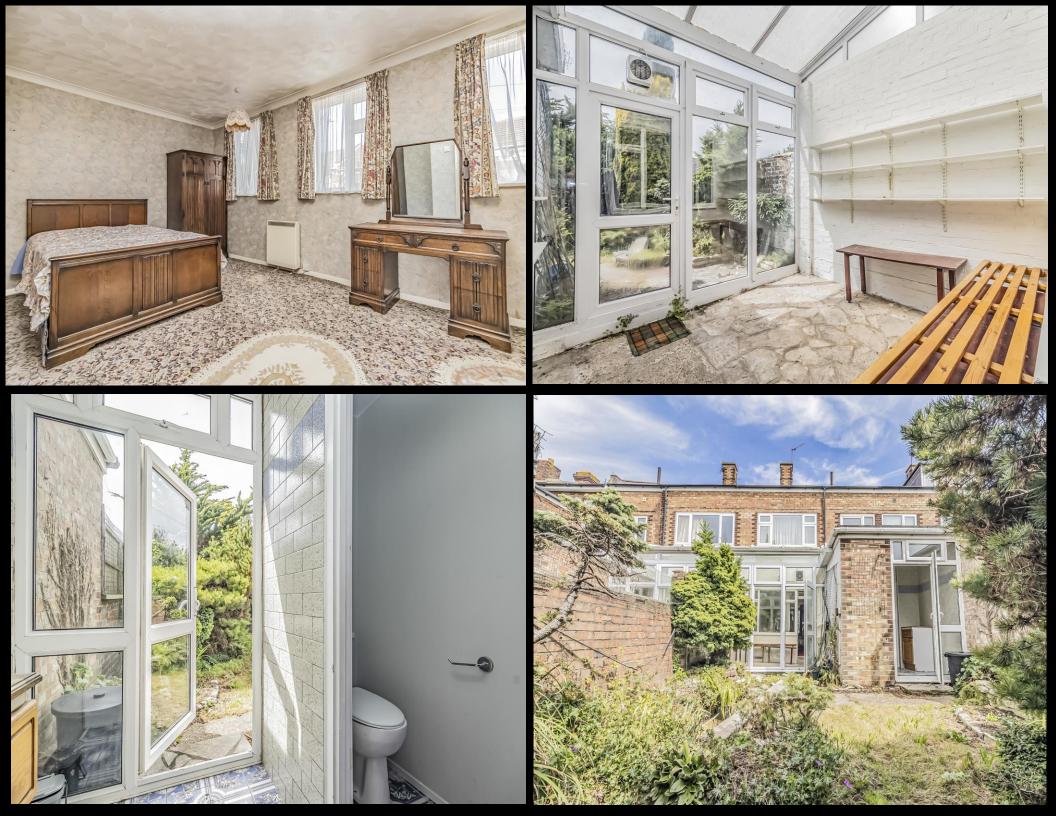

## PROPERTY DESCRIPTION

An excellent opportunity for those looking to put their 'own stamp' on a family home in central Southsea, this terraced home in St Augustine Road is being offered with no forward chain! The accommodation provides a large, open plan living space that leads through to a fitted kitchen and a rear conservatory. The first floor then provides two great sized double bedrooms, both of which have built in wardrobes, plus there is a fitted shower room. Additional benefits include a sizeable west facing rear garden, a downstairs WC and a cellar that would be great for storage. A great opportunity and one not to be missed. For further information or to arrange an internal viewing, please contact the Lawson Rose sales office today.