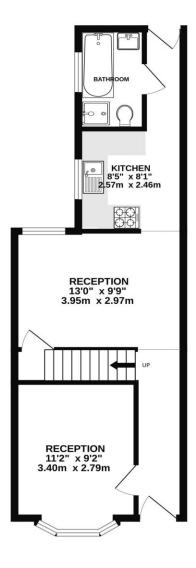

## PROPERTY DESCRIPTION

Although in need of some modernisation, this two bedroom terraced property is found in a popular residential area of Southsea and could be ideal for someone looking to put their 'own stamp' on a home. Situated on Reginald Road, the property comprises; two sizable separate reception rooms, a fitted kitchen and bathroom suite, plus two good sized double bedrooms, both with an array of built in wardrobes. Additionally there is double glazing, gas central heating, plus outside is an enclosed rear garden. For further information or to arrange an internal viewing, please contact the Lawson Rose sales team on 02392367779.

GROUND FLOOR 1ST FLOOR

Whilst every attempt has been made to ensure the accuracy of the floorplan contained here, measurements of doors, windows, rooms and any other terms are approximate and no responsibility to taken for any error, prospective purchaser. The services, systems and appliances shown have not been tested and no guarantee as to their operability or efficiency can be given.