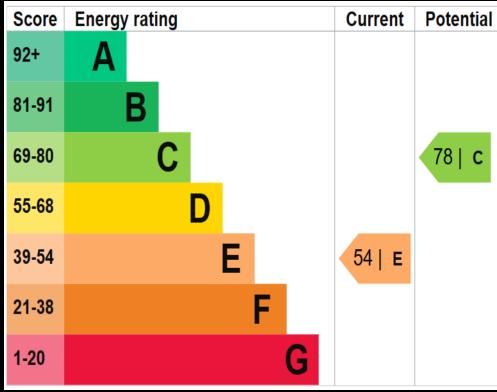

## **Material Information:**

- Construction: Brick Built
- Electricity Supply: Alternating Current
- Heating: Gas Central Heating
- Water Supply: Mains Water Supply
- Sewage: Mains Sewage
- Broadband: Standard, Superfast Fibre and Gfast Fibre are available.
- Mobile: Ofcom Checker shows EE, Three, 02 and Vodafone all have voice and data availability in this area.
- Permit Parking: 1<sup>st</sup> permit is £30, 2<sup>nd</sup> permit is £120 and 3<sup>rd</sup> permit (where available) is £300.
- Council Tax: Portsmouth City Council Band B
- Flood Risk Low Risk (Stated on the Gov.uk portal)