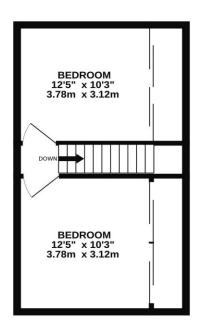

## PROPERTY DESCRIPTION

Although in need of some modernisation, this two bedroom terraced property is found in a popular residential area of Southsea and could be ideal for someone looking to put their 'own stamp' on a home. Situated on Reginald Road, the property comprises; two sizable separate reception rooms, a fitted kitchen and bathroom suite, plus two good sized double bedrooms, both with an array of built in wardrobes. Additionally there is double glazing, gas central heating, plus outside is an enclosed rear garden. For further information or to arrange an internal viewing, please contact the Lawson Rose sales team on 02392367779.

GROUND FLOOR 1ST FLOOR

Whilst every attempt has been made to ensure the accuracy of the floorplan contained here, measurements of doors, windows, rooms and any other terms are approximate and no responsibility to taken for any error, prospective purchaser. The services, systems and appliances shown have not been tested and no guarantee as to their operability or efficiency can be given.