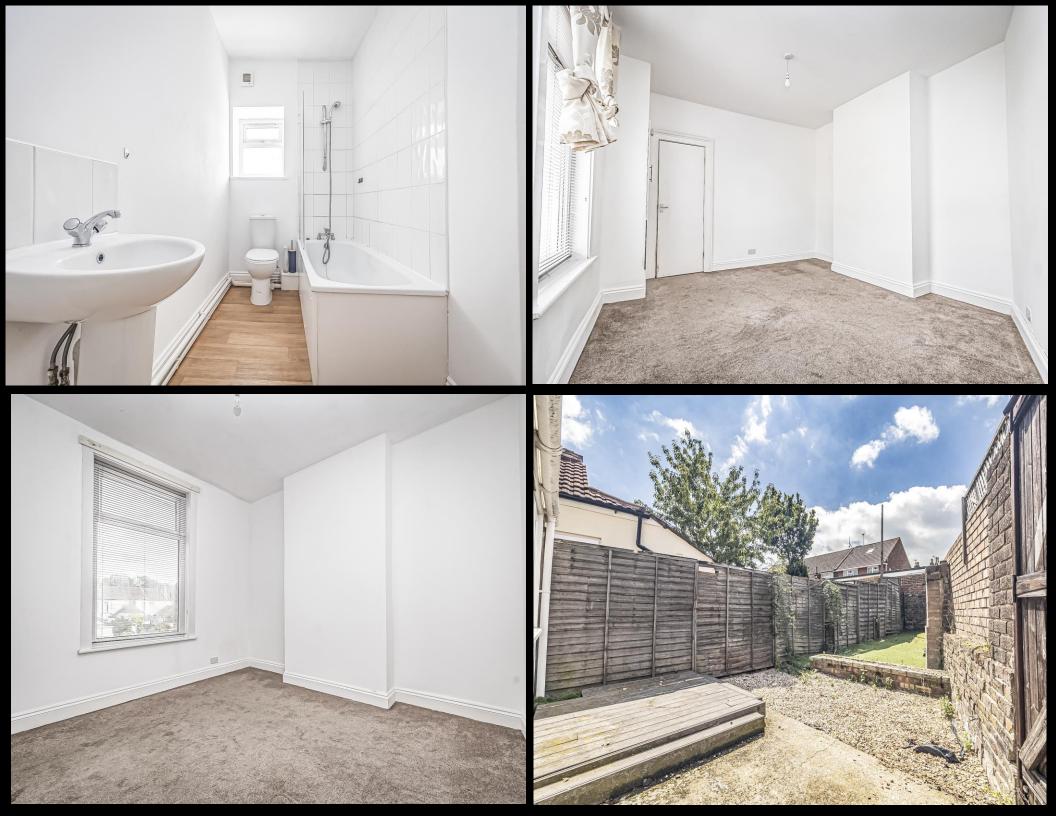

## PROPERTY DESCRIPTION

No Forward Chain! This three bedroom, end of terrace property in Daulston Road is now available to view with Lawson Rose. Potentially an ideal first time or investment purchase in our opinion, the property provides a brilliant sized open plan living room alongside a stylish, open plan kitchen/ dining space and a downstairs W.C. The first floor then provides three good sized bedrooms and a modern fitted bathroom suite. Additionally the home is double glazed and gas centrally heated, plus outside there is a westerly facing garden with side pedestrian access. We highly recommend an internal viewing to appreciate all the property has to offer, so for further information or to arrange an internal viewing, please contact the Lawson Rose sales team today.