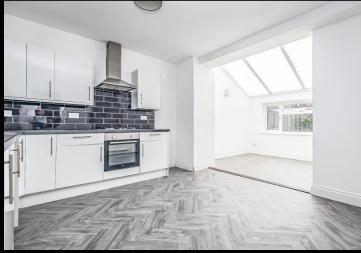

## PROPERTY DESCRIPTION

No Forward Chain! This three bedroom, end of terrace property in Daulston Road is now available to view with Lawson Rose. Potentially an ideal first time or investment purchase in our opinion, the property provides a brilliant sized open plan living room alongside a stylish, open plan kitchen/ dining space and a downstairs W.C. The first floor then provides three good sized bedrooms and a modern fitted bathroom suite. Additionally the home is double glazed and gas centrally heated, plus outside there is a westerly facing garden with side pedestrian access. We highly recommend an internal viewing to appreciate all the property has to offer, so for further information or to arrange an internal viewing, please contact the Lawson Rose sales team today.