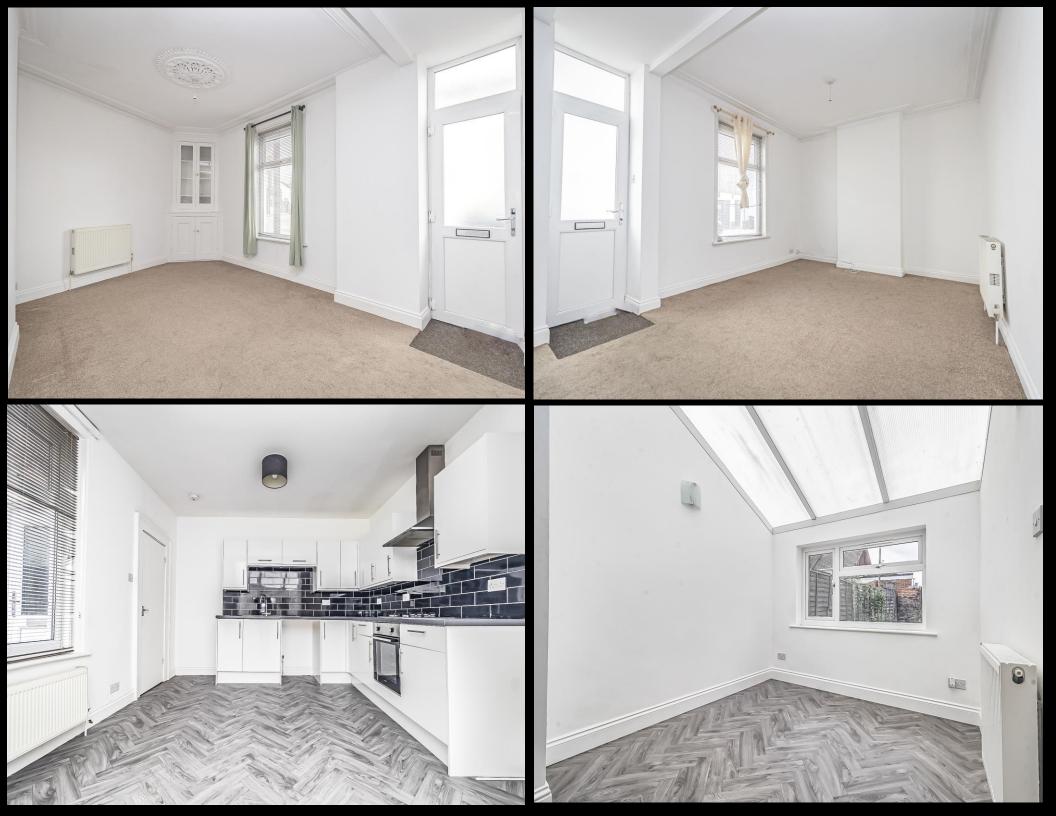

## PROPERTY DESCRIPTION

No Forward Chain! This three bedroom, end of terrace property in Daulston Road is now available to view with Lawson Rose. Potentially an ideal first time or investment purchase in our opinion, the property provides a brilliant sized open plan living room alongside a stylish, open plan kitchen/ dining space and a downstairs W.C. The first floor then provides three good sized bedrooms and a modern fitted bathroom suite. Additionally the home is double glazed and gas centrally heated, plus outside there is a westerly facing garden with side pedestrian access. We highly recommend an internal viewing to appreciate all the property has to offer, so for further information or to arrange an internal viewing, please contact the Lawson Rose sales team today.