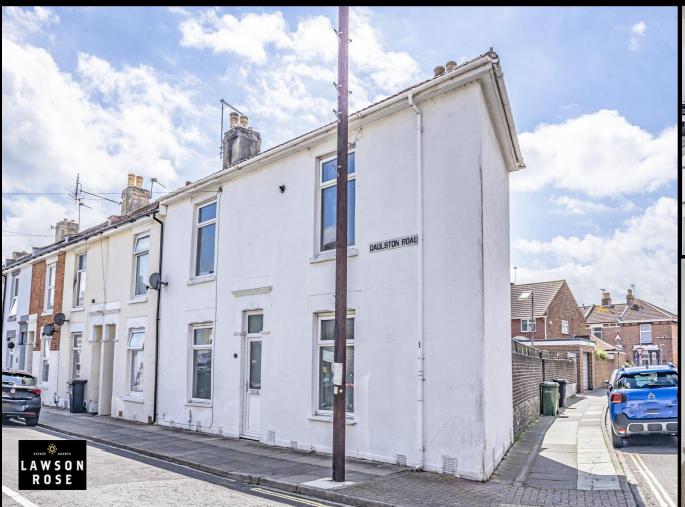

## FOR SALE

£250,000

65 Daulston Road, Portsmouth, PO1 5RN.

Tenure: Freehold

LAWSON ROSE

## PROPERTY DESCRIPTION

No Forward Chain! This three bedroom, end of terrace property in Daulston Road is now available to view with Lawson Rose. Potentially an ideal first time or investment purchase in our opinion, the property provides a brilliant sized open plan living room alongside a stylish, open plan kitchen/ dining space and a downstairs W.C. The first floor then provides three good sized bedrooms and a modern fitted bathroom suite. Additionally the home is double glazed and gas centrally heated, plus outside there is a westerly facing garden with side pedestrian access. We highly recommend an internal viewing to appreciate all the property has to offer, so for further information or to arrange an internal viewing, please contact the Lawson Rose sales team today.