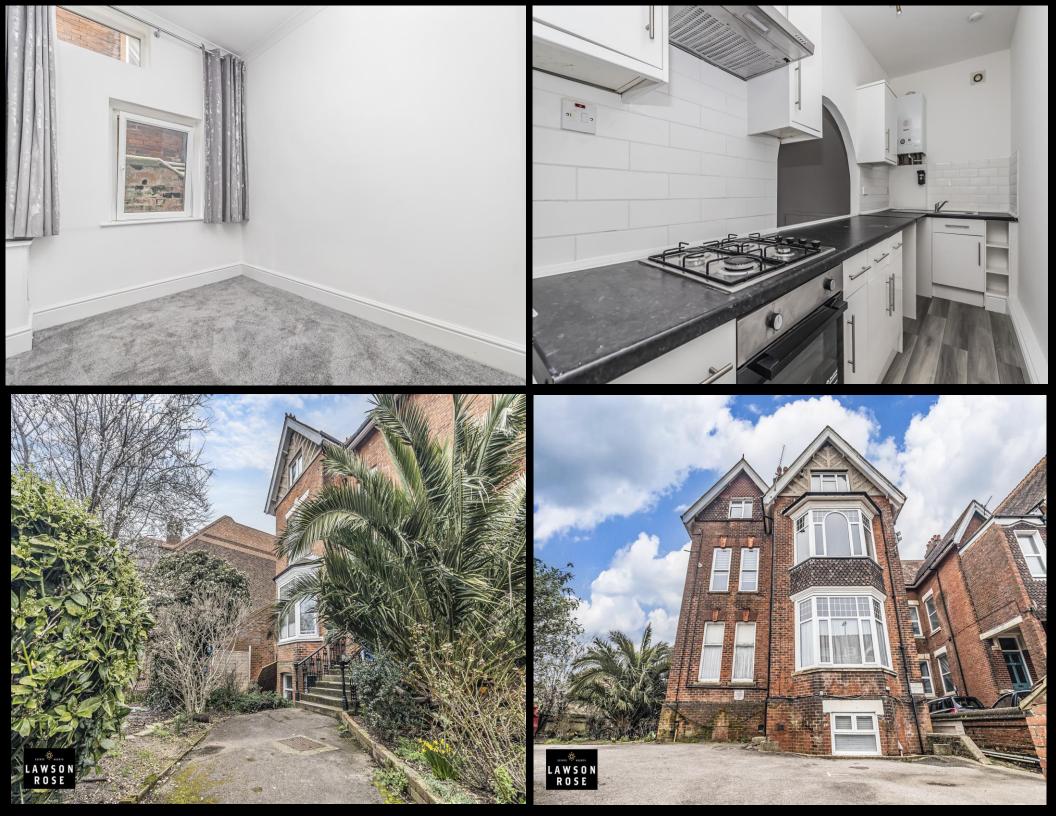

### PROPERTY DESCRIPTION

SHARE OF FREEHOLD AND NEW 999 YEAR LEASE BEING OFFERED! Moments from the seafront & Canoe lake, this one bedroom apartment could make for an ideal first time or investment purchase and its being offered with no forward chain! Situated on the requested Festing Road, the property comprises a spacious, airy living room with the modern fitted kitchen adjacent, there is a large bathroom suite and a good sized double. All rooms are well presented and have recently been decorated, plus there is double glazed and gas central heating. Outside the apartment is a shared car park for off road parking and communal gardens. For further information or to enquire on viewing arrangements, please contact the Lawson Rose sales office today.