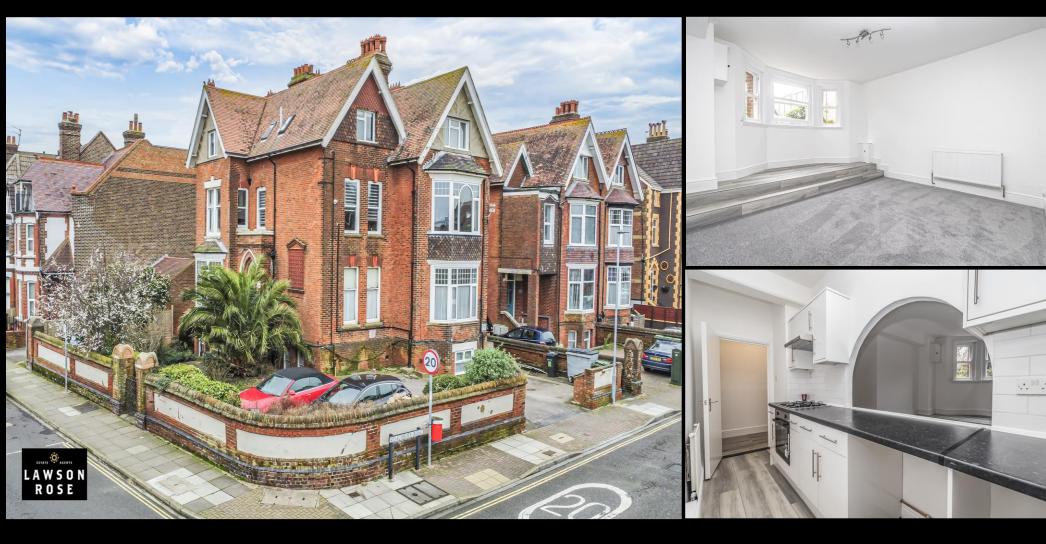

# FOR SALE

Offers in Excess of £130,000

Flat 2, 55 Festing Road Southsea, PO4 0NG.

Tenure: Share of Freehold

LAWSON ROSE

### PROPERTY DESCRIPTION

SHARE OF FREEHOLD AND NEW 999 YEAR LEASE BEING OFFERED! Moments from the seafront & Canoe lake, this one bedroom apartment could make for an ideal first time or investment purchase and its being offered with no forward chain! Situated on the requested Festing Road, the property comprises a spacious, airy living room with the modern fitted kitchen adjacent, there is a large bathroom suite and a good sized double. All rooms are well presented and have recently been decorated, plus there is double glazed and gas central heating. Outside the apartment is a shared car park for off road parking and communal gardens. For further information or to enquire on viewing arrangements, please contact the Lawson Rose sales office today.