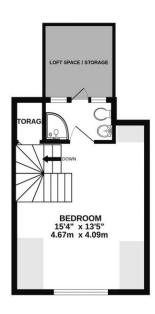

## PROPERTY DESCRIPTION

This impressive end of terrace property has off road parking and accommodation set over three floors, offering ample living space and an ideal family home. Situated in the desirable Chitty Road, not far from the seafront & promenade, this sizeable four bedroom property provides two spacious reception rooms alongside a fitted kitchen/ breakfast room complete with a separate utility/ W.C. The first floor then provides three great sized double bedrooms, a family bathroom suite and stairs rising to the second floor, which provide a great sized master bedroom with its own en-suite shower room. Additionally the home is double glazed and gas centrally heated, there is a large basement currently used for storage plus outside the enclosed rear garden also lends itself for off road parking if desired. Given the properties location and all it has to offer, we highly recommend booking an internal viewing, so for further information or to arrange a time to view, please contact the Lawson Rose sales office today.

O2392 367 779 - contactus@lawsonrose.com

131 Winter Road, Southsea, PO4 8DS

Please note that none of the services or appliances have been tested by Lawson Rose Estate Agents.

Whilst every attempt has been made to ensure the accuracy of the floorplan contained here, measurements of doors, windows, rooms and any other items are approximate and no responsibility is taken for any error, omission or mis-statement. This plan is for illustrative purposes only and should be used as such by any prospective purchaser. The services, systems and appliances shown have not been tested and no guarantee as to their operability or efficiency can be given.