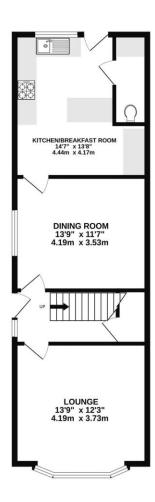

## PROPERTY DESCRIPTION

This impressive end of terrace property has off road parking and accommodation set over three floors, offering ample living space and an ideal family home. Situated in the desirable Chitty Road, not far from the seafront & promenade, this sizeable four bedroom property provides two spacious reception rooms alongside a fitted kitchen/ breakfast room complete with a separate utility/ W.C. The first floor then provides three great sized double bedrooms, a family bathroom suite and stairs rising to the second floor, which provide a great sized master bedroom with its own en-suite shower room. Additionally the home is double glazed and gas centrally heated, there is a large basement currently used for storage plus outside the enclosed rear garden also lends itself for off road parking if desired. Given the properties location and all it has to offer, we highly recommend booking an internal viewing, so for further information or to arrange a time to view, please contact the Lawson Rose sales office today.

O2392 367 779 - contactus@lawsonrose.com

131 Winter Road, Southsea, PO4 8DS

Please note that none of the services or appliances have been tested by Lawson Rose Estate Agents.

Whilst every attempt has been made to ensure the accuracy of the floorplan contained here, measurements of doors, windows, rooms and any other items are approximate and no responsibility is taken for any error, omission or mis-statement. This plan is for illustrative purposes only and should be used as such by any prospective purchaser. The services, systems and appliances shown have not been tested and no guarantee as to their operability or efficiency can be given.

Made with Metropix ©2024