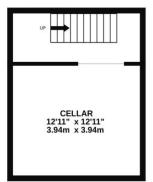

## PROPERTY DESCRIPTION

This impressive end of terrace property has off road parking and accommodation set over three floors, offering ample living space and an ideal family home. Situated in the desirable Chitty Road, not far from the seafront & promenade, this sizeable four bedroom property provides two spacious reception rooms alongside a fitted kitchen/ breakfast room complete with a separate utility/ W.C. The first floor then provides three great sized double bedrooms, a family bathroom suite and stairs rising to the second floor, which provide a great sized master bedroom with its own en-suite shower room. Additionally the home is double glazed and gas centrally heated, there is a large basement currently used for storage plus outside the enclosed rear garden also lends itself for off road parking if desired. Given the properties location and all it has to offer, we highly recommend booking an internal viewing, so for further information or to arrange a time to view, please contact the Lawson Rose sales office today.

O2392 367 779 - contactus@lawsonrose.com

131 Winter Road, Southsea, PO4 8DS

Please note that none of the services or appliances have been tested by Lawson Rose Estate Agents.

Whilst every attempt has been made to ensure the accuracy of the floorplan contained here, measurements of doors, windows, rooms and any other items are approximate and no responsibility is taken for any error, omission or mis-statement. This plan is for illustrative purposes only and should be used as such by any prospective purchaser. The services, systems and appliances shown have not been tested and no guarantee as to their operability or efficiency can be given.

Made with Metropix ©2024