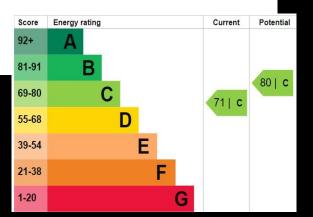

## Material Information:

- Construction: Brick Built
- Electricity Supply: Alternating Current
- Heating: Gas Central Heating
- Water Supply: Mains Water Supply
- Sewage: Mains Sewage
- Broadband: Standard, Superfast Fibre and Gfast Fibre are available.
- Mobile: Ofcom Checker shows EE, Three, 02 and Vodafone all have voice and data availability in this area.
- Secured Parking / Hardstand & Permit Parking: 1st permit is £30, 2nd permit is £120 and 3rd permit (where available) is £300.
- Council Tax: Portsmouth City Council Band C
- Flood Risk Low Risk (Stated on the Gov.uk portal)