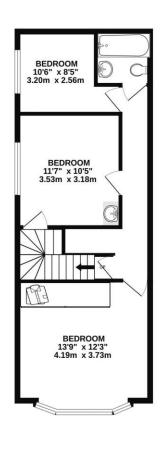

## PROPERTY DESCRIPTION

This impressive end of terrace property has off road parking and accommodation set over three floors, offering ample living space and an ideal family home. Situated in the desirable Chitty Road, not far from the seafront & promenade, this sizeable four bedroom property provides two spacious reception rooms alongside a fitted kitchen/ breakfast room complete with a separate utility/ W.C. The first floor then provides three great sized double bedrooms, a family bathroom suite and stairs rising to the second floor, which provide a great sized master bedroom with its own en-suite shower room. Additionally the home is double glazed and gas centrally heated, there is a large basement currently used for storage plus outside the enclosed rear garden also lends itself for off road parking if desired. Given the properties location and all it has to offer, we highly recommend booking an internal viewing, so for further information or to arrange a time to view, please contact the Lawson Rose sales office today.

O2392 367 779 - contactus@lawsonrose.com

131 Winter Road, Southsea, PO4 8DS

Please note that none of the services or appliances have been tested by Lawson Rose Estate Agents.

Whilst every attempt has been made to ensure the accuracy of the floorplan contained here, measurements of doors, windows, rooms and any other items are approximate and no responsibility is taken for any error, omission or mis-statement. This plan is for illustrative purposes only and should be used as such by any prospective purchaser. The services, systems and appliances shown have not been tested and no guarantee as to their operability or efficiency can be given.

Made with Metropix ©2024