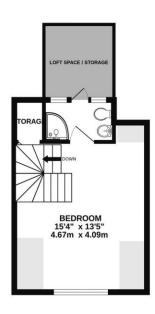

## PROPERTY DESCRIPTION

This impressive end of terrace property has off road parking and accommodation set over three floors, offering ample living space and an ideal family home. Situated in the desirable Chitty Road, not far from the seafront & promenade, this sizeable four bedroom property provides two spacious reception rooms alongside a fitted kitchen/ breakfast room complete with a separate utility/ W.C. The first floor then provides three great sized double bedrooms, a family bathroom suite and stairs rising to the second floor, which provide a great sized master bedroom with its own en-suite shower room. Additionally the home is double glazed and gas centrally heated, there is a large basement currently used for storage plus outside the enclosed rear garden also lends itself for off road parking if desired. Given the properties location and all it has to offer, we highly recommend booking an internal viewing, so for further information or to arrange a time to view, please contact the Lawson Rose sales office today.

O2392 367 779 - contactus@lawsonrose.com

131 Winter Road, Southsea, PO4 8DS

Please note that none of the services or appliances have been tested by Lawson Rose Estate Agents.

Whilst every attempt has been made to ensure the accuracy of the floorplan contained here, measurements of doors, windows, rooms and any other items are approximate and no responsibility is taken for any error, omission or mis-statement. This plan is for illustrative purposes only and should be used as such by any prospective purchaser. The services, systems and appliances shown have not been tested and no guarantee as to their operability or efficiency can be given.

Made with Metropix ©2024