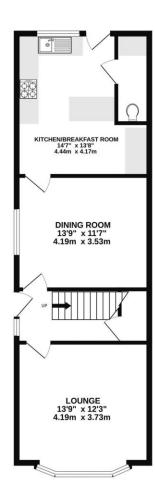

## PROPERTY DESCRIPTION

This impressive end of terrace property has off road parking and accommodation set over three floors, offering ample living space and an ideal family home. Situated in the desirable Chitty Road, not far from the seafront & promenade, this sizeable four bedroom property provides two spacious reception rooms alongside a fitted kitchen/ breakfast room complete with a separate utility/ W.C. The first floor then provides three great sized double bedrooms, a family bathroom suite and stairs rising to the second floor, which provide a great sized master bedroom with its own en-suite shower room. Additionally the home is double glazed and gas centrally heated, there is a large basement currently used for storage plus outside the enclosed rear garden also lends itself for off road parking if desired. Given the properties location and all it has to offer, we highly recommend booking an internal viewing, so for further information or to arrange a time to view, please contact the Lawson Rose sales office today.

O2392 367 779 - contactus@lawsonrose.com

131 Winter Road, Southsea, PO4 8DS

Please note that none of the services or appliances have been tested by Lawson Rose Estate Agents.

Whilst every attempt has been made to ensure the accuracy of the floorplan contained here, measurements of doors, windows, rooms and any other items are approximate and no responsibility is taken for any error, omission or mis-statement. This plan is for illustrative purposes only and should be used as such by any prospective purchaser. The services, systems and appliances shown have not been tested and no guarantee as to their operability or efficiency can be given.