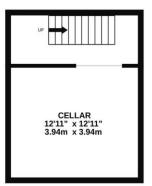

## PROPERTY DESCRIPTION

This impressive end of terrace property has off road parking and accommodation set over three floors, offering ample living space and an ideal family home. Situated in the desirable Chitty Road, not far from the seafront & promenade, this sizeable four bedroom property provides two spacious reception rooms alongside a fitted kitchen/ breakfast room complete with a separate utility/ W.C. The first floor then provides three great sized double bedrooms, a family bathroom suite and stairs rising to the second floor, which provide a great sized master bedroom with its own en-suite shower room. Additionally the home is double glazed and gas centrally heated, there is a large basement currently used for storage plus outside the enclosed rear garden also lends itself for off road parking if desired. Given the properties location and all it has to offer, we highly recommend booking an internal viewing, so for further information or to arrange a time to view, please contact the Lawson Rose sales office today.

O2392 367 779 - contactus@lawsonrose.com

131 Winter Road, Southsea, PO4 8DS

Please note that none of the services or appliances have been tested by Lawson Rose Estate Agents.

Whilst every attempt has been made to ensure the accuracy of the floorplan contained here, measurements of doors, windows, rooms and any other items are approximate and no responsibility is taken for any error, omission or mis-statement. This plan is for illustrative purposes only and should be used as such by any prospective purchaser. The services, systems and appliances shown have not been tested and no guarantee as to their operability or efficiency can be given.