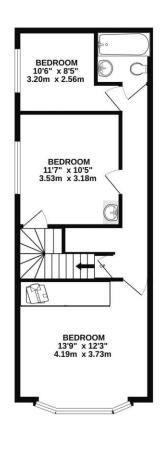

## PROPERTY DESCRIPTION

This impressive end of terrace property has off road parking and accommodation set over three floors, offering ample living space and an ideal family home. Situated in the desirable Chitty Road, not far from the seafront & promenade, this sizeable four bedroom property provides two spacious reception rooms alongside a fitted kitchen/ breakfast room complete with a separate utility/ W.C. The first floor then provides three great sized double bedrooms, a family bathroom suite and stairs rising to the second floor, which provide a great sized master bedroom with its own en-suite shower room. Additionally the home is double glazed and gas centrally heated, there is a large basement currently used for storage plus outside the enclosed rear garden also lends itself for off road parking if desired. Given the properties location and all it has to offer, we highly recommend booking an internal viewing, so for further information or to arrange a time to view, please contact the Lawson Rose sales office today.

O2392 367 779 - contactus@lawsonrose.com

131 Winter Road, Southsea, PO4 8DS

Please note that none of the services or appliances have been tested by Lawson Rose Estate Agents.

Whilst every attempt has been made to ensure the accuracy of the floorplan contained here, measurements of doors, windows, rooms and any other items are approximate and no responsibility is taken for any error, omission or mis-statement. This plan is for illustrative purposes only and should be used as such by any prospective purchaser. The services, systems and appliances shown have not been tested and no guarantee as to their operability or efficiency can be given.