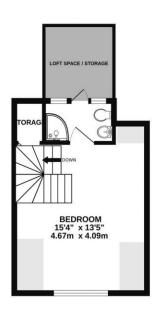

## PROPERTY DESCRIPTION

This impressive end of terrace property has off road parking and accommodation set over three floors, offering ample living space and an ideal family home. Situated in the desirable Chitty Road, not far from the seafront & promenade, this sizeable four bedroom property provides two spacious reception rooms alongside a fitted kitchen/ breakfast room complete with a separate utility/ W.C. The first floor then provides three great sized double bedrooms, a family bathroom suite and stairs rising to the second floor, which provide a great sized master bedroom with its own en-suite shower room. Additionally the home is double glazed and gas centrally heated, there is a large basement currently used for storage plus outside the enclosed rear garden also lends itself for off road parking if desired. Given the properties location and all it has to offer, we highly recommend booking an internal viewing, so for further information or to arrange a time to view, please contact the Lawson Rose sales office today.

O2392 367 779 - contactus@lawsonrose.com

131 Winter Road, Southsea, PO4 8DS

Please note that none of the services or appliances have been tested by Lawson Rose Estate Agents.

Whilst every attempt has been made to ensure the accuracy of the floorplan contained here, measurements of doors, windows, rooms and any other items are approximate and no responsibility is taken for any error, omission or mis-statement. This plan is for illustrative purposes only and should be used as such by any prospective purchaser. The services, systems and appliances shown have not been tested and no guarantee as to their operability or efficiency can be given.