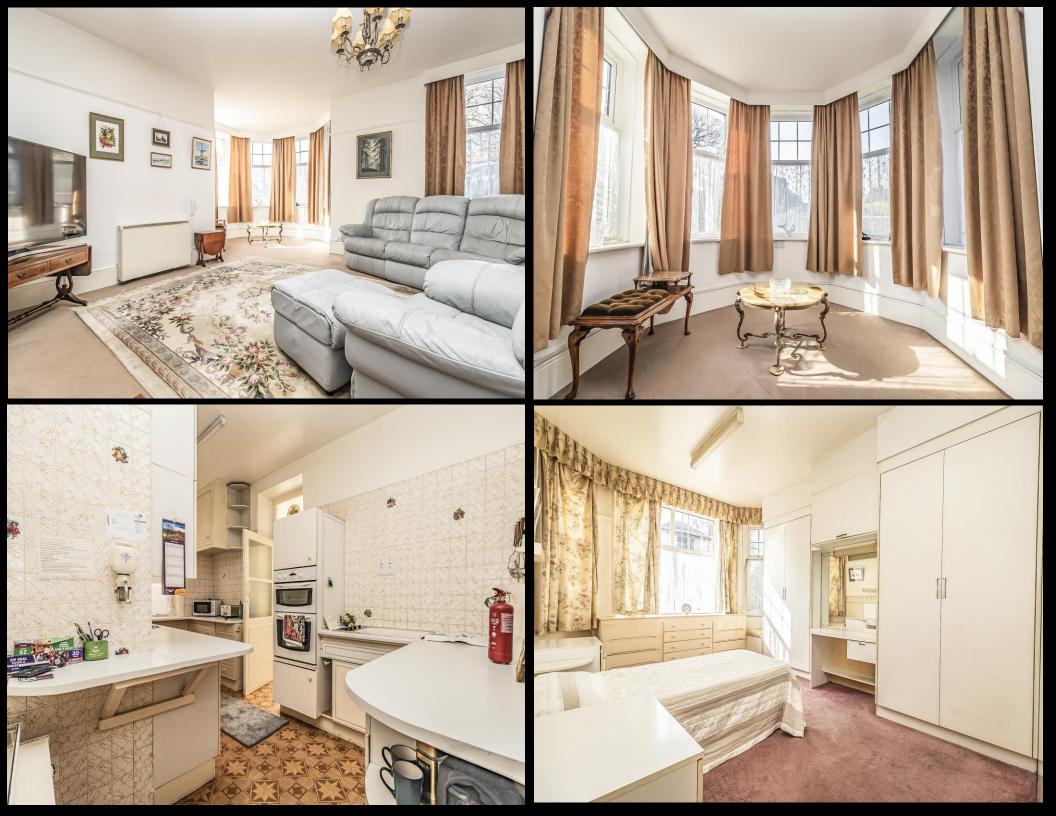

## PROPERTY DESCRIPTION

Within an imposing historic building, this three-bedroomed ground floor apartment is now on the market for the first time in fifty years, and offers an unparalleled blend of history, charm, and coastal convenience. Situated adjacent to the tranquil Canoe Lake and just a stone's throw from the delightful seafront, this residence provides seaside living at its finest. Upon arrival, a grand entrance hall sets the tone for the spacious interiors that await. Stepping into the expansive living room, you're greeted by a captivating turret of windows, which bathe the room in natural light, creating an inviting ambiance perfect for relaxation and entertainment. The property boasts three generously sized bedrooms, providing ample space for comfortable living. Additionally, a formal dining room adorned with a large bay window offers the perfect space for gracious gatherings. The well-appointed kitchen, although in need of modernisation, presents a canvas for creativity, while a convenient shower room and separate utility space cater to everyday practicalities. Beyond the interiors, the property's allure extends to its outdoor spaces. There is freehold ownership and sole use of the wrap-around garden which envelops the residence, offering a retreat for outdoor enjoyment and leisure. Noteworthy amenities include freehold ownership of the right-hand side of a sizeable garage and carport, ensuring hassle-free parking. Offered with no forward chain, this unique property presents an exceptional opportunity to customize and create a wonderful property by the sea. For further information or to arrange a time to view, please contact the Lawson Rose sales office today.