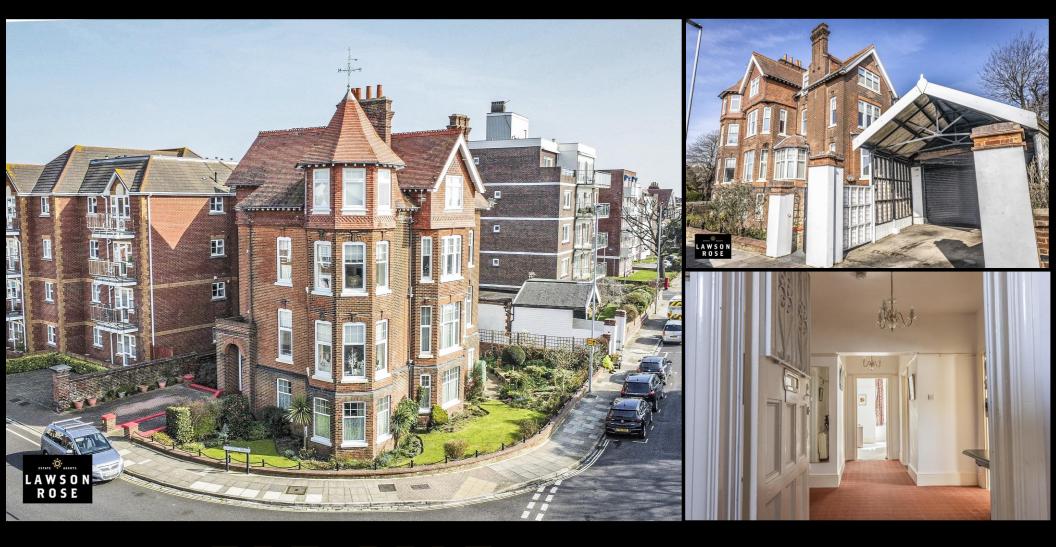

## FOR SALE

£450,000

Flat 1, 77 Festing Road, Southsea, PO4 0NQ.

Tenure: Share of Freehold

LAWSON ROSE

## PROPERTY DESCRIPTION

Within an imposing historic building, this three-bedroomed ground floor apartment is now on the market for the first time in fifty years, and offers an unparalleled blend of history, charm, and coastal convenience. Situated adjacent to the tranquil Canoe Lake and just a stone's throw from the delightful seafront, this residence provides seaside living at its finest. Upon arrival, a grand entrance hall sets the tone for the spacious interiors that await. Stepping into the expansive living room, you're greeted by a captivating turret of windows, which bathe the room in natural light, creating an inviting ambiance perfect for relaxation and entertainment. The property boasts three generously sized bedrooms, providing ample space for comfortable living. Additionally, a formal dining room adorned with a large bay window offers the perfect space for gracious gatherings. The well-appointed kitchen, although in need of modernisation, presents a canvas for creativity, while a convenient shower room and separate utility space cater to everyday practicalities. Beyond the interiors, the property's allure extends to its outdoor spaces. There is freehold ownership and sole use of the wrap-around garden which envelops the residence, offering a retreat for outdoor enjoyment and leisure. Noteworthy amenities include freehold ownership of the right-hand side of a sizeable garage and carport, ensuring hassle-free parking. Offered with no forward chain, this unique property presents an exceptional opportunity to customize and create a wonderful property by the sea. For further information or to arrange a time to view, please contact the Lawson Rose sales office today.