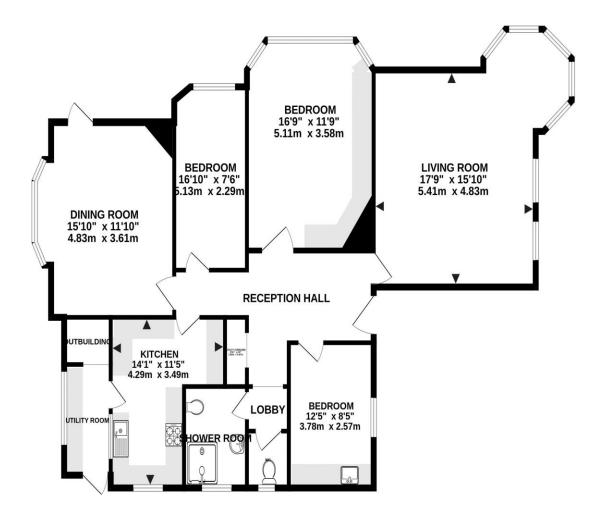

## PROPERTY DESCRIPTION

Within an imposing historic building, this three-bedroomed ground floor apartment is now on the market for the first time in fifty years, and offers an unparalleled blend of history, charm, and coastal convenience. Situated adjacent to the tranquil Canoe Lake and just a stone's throw from the delightful seafront, this residence provides seaside living at its finest. Upon arrival, a grand entrance hall sets the tone for the spacious interiors that await. Stepping into the expansive living room, you're greeted by a captivating turret of windows, which bathe the room in natural light, creating an inviting ambiance perfect for relaxation and entertainment. The property boasts three generously sized bedrooms, providing ample space for comfortable living. Additionally, a formal dining room adorned with a large bay window offers the perfect space for gracious gatherings. The well-appointed kitchen, although in need of modernisation, presents a canvas for creativity, while a convenient shower room and separate utility space cater to everyday practicalities. Beyond the interiors, the property's allure extends to its outdoor spaces. There is freehold ownership and sole use of the wrap-around garden which envelops the residence, offering a retreat for outdoor enjoyment and leisure. Noteworthy amenities include freehold ownership of the right-hand side of a sizeable garage and carport, ensuring hassle-free parking. Offered with no forward chain, this unique property presents an exceptional opportunity to customize and create a wonderful property by the sea. For further information or to arrange a time to view, please contact the Lawson Rose sales office today.

## **GROUND FLOOR**

Please note that none of the services or appliances have been tested by Lawson Rose Estate Agents.

02392 367 779 - contactus@lawsonrose.com 131 Winter Road, Southsea, P04 8DS