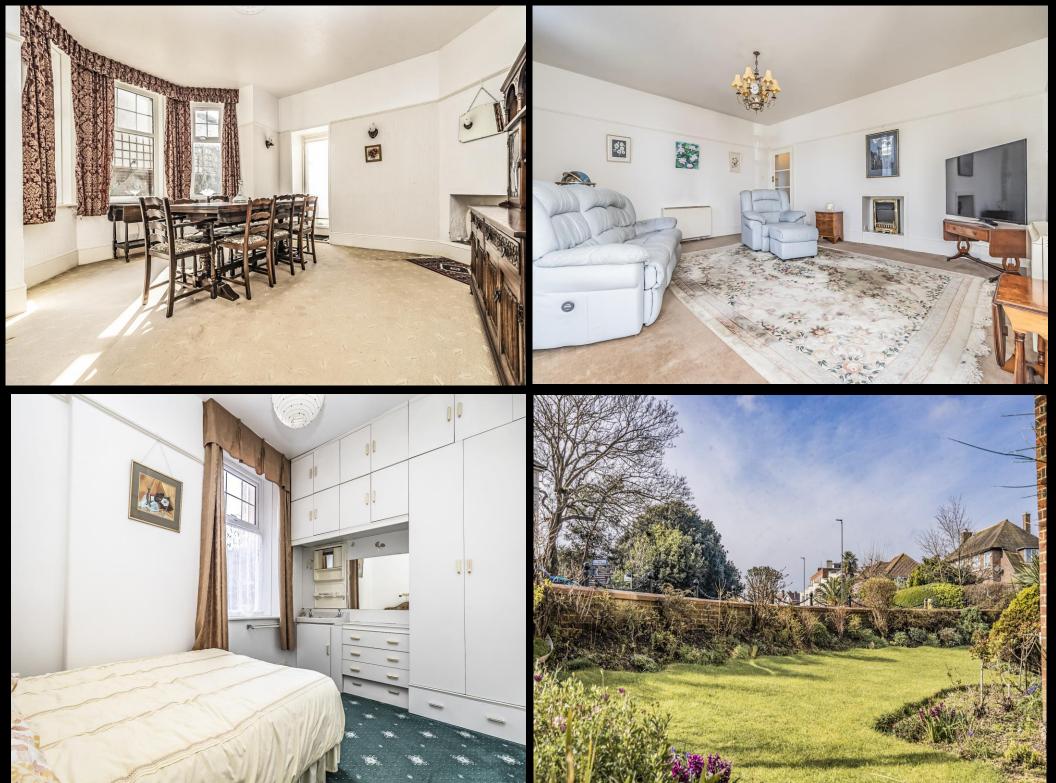

## PROPERTY DESCRIPTION

Within an imposing historic building, this three-bedroomed ground floor apartment is now on the market for the first time in fifty years, and offers an unparalleled blend of history, charm, and coastal convenience. Situated adjacent to the tranquil Canoe Lake and just a stone's throw from the delightful seafront, this residence provides seaside living at its finest. Upon arrival, a grand entrance hall sets the tone for the spacious interiors that await. Stepping into the expansive living room, you're greeted by a captivating turret of windows, which bathe the room in natural light, creating an inviting ambiance perfect for relaxation and entertainment. The property boasts three generously sized bedrooms, providing ample space for comfortable living. Additionally, a formal dining room adorned with a large bay window offers the perfect space for gracious gatherings. The well-appointed kitchen, although in need of modernisation, presents a canvas for creativity, while a convenient shower room and separate utility space cater to everyday practicalities. Beyond the interiors, the property's allure extends to its outdoor spaces. There is freehold ownership and sole use of the wrap-around garden which envelops the residence, offering a retreat for outdoor enjoyment and leisure. Noteworthy amenities include freehold ownership of the right-hand side of a sizeable garage and carport, ensuring hassle-free parking. Offered with no forward chain, this unique property presents an exceptional opportunity to customize and create a wonderful property by the sea. For further information or to arrange a time to view, please contact the Lawson Rose sales office today.