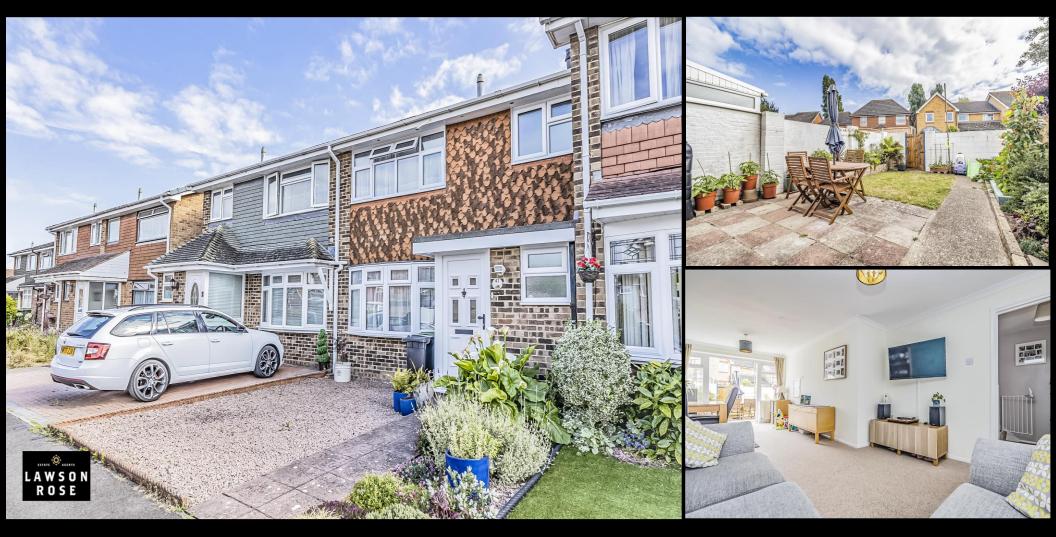

### **PROPERTY DESCRIPTION**

A brilliant opportunity to acquire this well presented, three bedroom property in the highly desirable Godwit Road, Milton. Boasting an array of appealing features, we believe this property could make for an ideal family home as it provides a light and spacious, open plan living room with double doors opening into the rear south facing garden. There is a fitted kitchen, downstairs W.C plus three good sized bedrooms, two of which have built in cupboards, plus a modern fitted bathroom suite. Additionally the property is double glazed, gas centrally heated, plus there is rear pedestrian access from the garden which leads to the properties garage in a block. We highly advise an internal viewing, so for further information or to arrange a viewing, please contact the Lawson Rose sales team on 02392 367779.