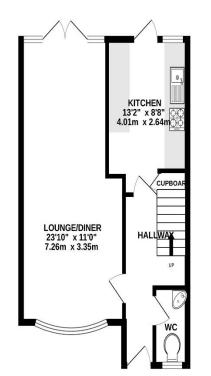

### 02392 367 779 - contactus@lawsonrose.com 131 Winter Road, Southsea, P04 8DS

GROUND FLOOR

GARAGE IN BLOCK

1ST FLOOR

BEDROOM 7'11" x 6'2" 2.41m x 1.88m 9'3" x 8'9" 2.82m x 2.67m ARDROE BARDROE WARDROBE MASTER BEDROOM 11'5" x 10'8" 3.48m x 3.25m