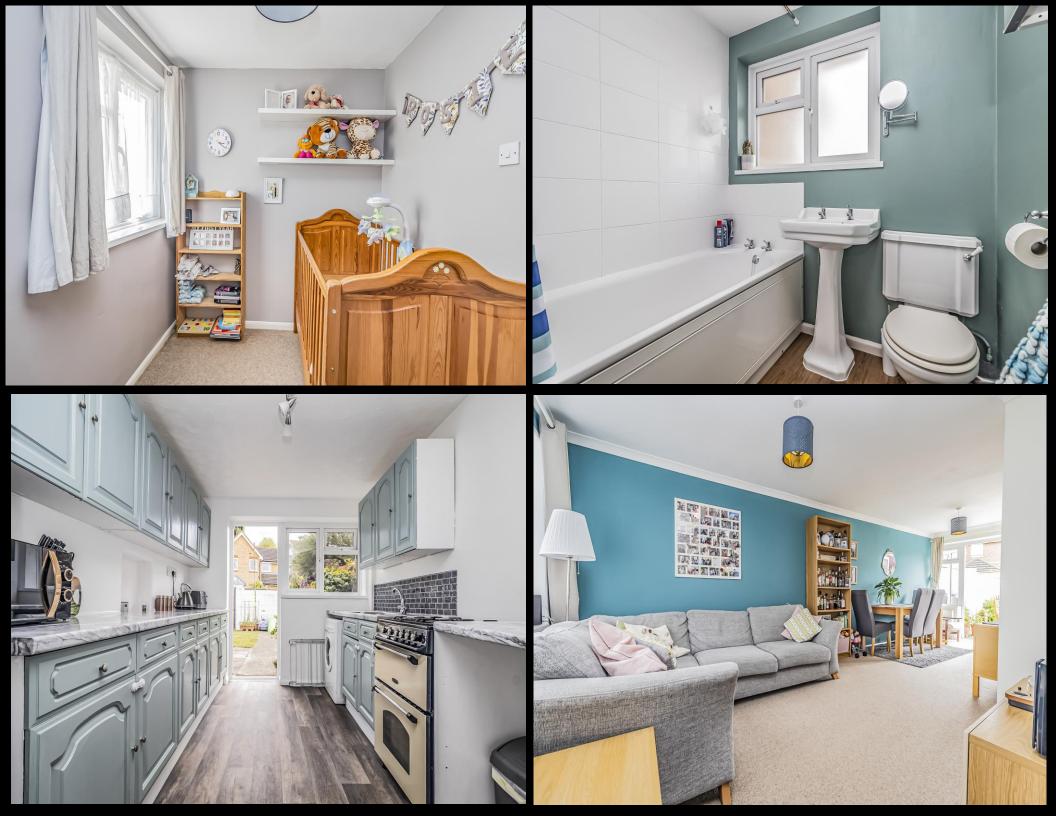

### **PROPERTY DESCRIPTION**

A brilliant opportunity to acquire this well presented, three bedroom property in the highly desirable Godwit Road, Milton. Boasting an array of appealing features, we believe this property could make for an ideal family home as it provides a light and spacious, open plan living room with double doors opening into the rear south facing garden. There is a fitted kitchen, downstairs W.C plus three good sized bedrooms, two of which have built in cupboards, plus a modern fitted bathroom suite. Additionally the property is double glazed, gas centrally heated, plus there is rear pedestrian access from the garden which leads to the properties garage in a block. We highly advise an internal viewing, so for further information or to arrange a viewing, please contact the Lawson Rose sales team on 02392 367779.