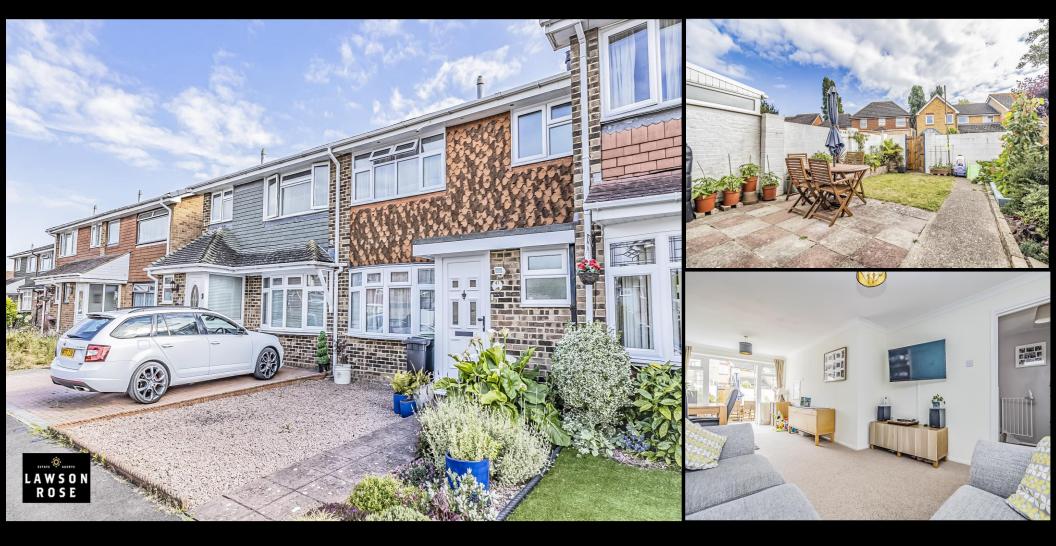

## FOR SALE

£330,000

47 Godwit Road, Southsea, PO4 8XR.

Tenure: Freehold

LAWSON ROSE

## PROPERTY DESCRIPTION

A brilliant opportunity to acquire this well presented, three bedroom property in the highly desirable Godwit Road, Milton. Boasting an array of appealing features, we believe this property could make for an ideal family home as it provides a light and spacious, open plan living room with double doors opening into the rear south facing garden. There is a fitted kitchen, downstairs W.C plus three good sized bedrooms, two of which have built in cupboards, plus a modern fitted bathroom suite. Additionally the property is double glazed, gas centrally heated, plus there is rear pedestrian access from the garden which leads to the properties garage in a block. We highly advise an internal viewing, so for further information or to arrange a viewing, please contact the Lawson Rose sales team on 02392 367779.