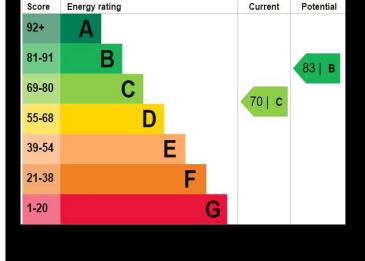

## Material Information:

- Construction: Brick Built
- Electricity Supply: Alternating Current
- Heating: Gas Central Heating
- Water Supply: Mains Water Supply
- Sewage: Mains Sewage
- Broadband: Standard and Gfast Fibre are available.
- Mobile: Ofcom Checker shows EE, Three, 02 and Vodafone all have voice and data availability in this area.
- Parking: On street parking & Garage in block
- Council Tax: Portsmouth City Council Band C
- Flood Risk Low Risk (Stated on the Gov.uk portal)