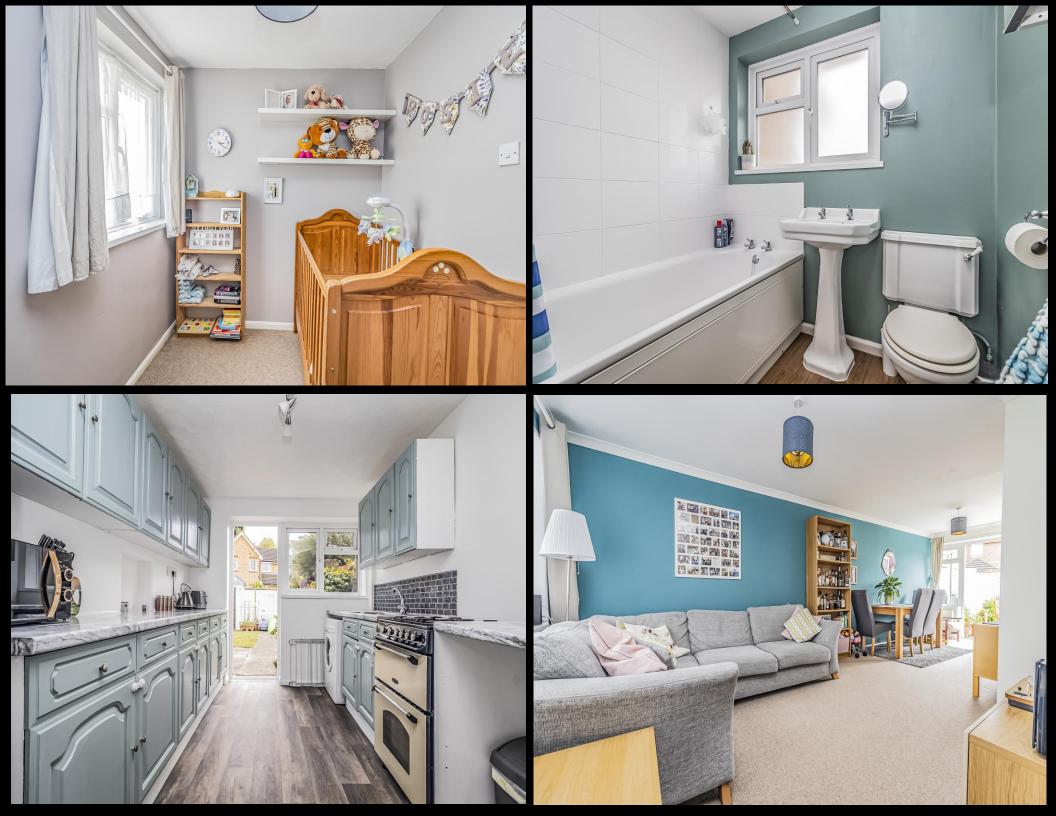

## PROPERTY DESCRIPTION

A brilliant opportunity to acquire this well presented, three bedroom property in the highly desirable Godwit Road, Milton. Boasting an array of appealing features, we believe this property could make for an ideal family home as it provides a light and spacious, open plan living room with double doors opening into the rear south facing garden. There is a fitted kitchen, downstairs W.C plus three good sized bedrooms, two of which have built in cupboards, plus a modern fitted bathroom suite. Additionally the property is double glazed, gas centrally heated, plus there is rear pedestrian access from the garden which leads to the properties garage in a block. We highly advise an internal viewing, so for further information or to arrange a viewing, please contact the Lawson Rose sales team on 02392 367779.