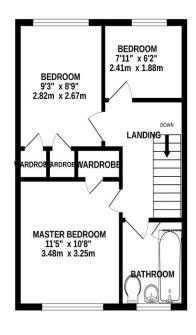

## PROPERTY DESCRIPTION

A brilliant opportunity to acquire this well presented, three bedroom property in the highly desirable Godwit Road, Milton. Boasting an array of appealing features, we believe this property could make for an ideal family home as it provides a light and spacious, open plan living room with double doors opening into the rear south facing garden. There is a fitted kitchen, downstairs W.C plus three good sized bedrooms, two of which have built in cupboards, plus a modern fitted bathroom suite. Additionally the property is double glazed, gas centrally heated, plus there is rear pedestrian access from the garden which leads to the properties garage in a block. We highly advise an internal viewing, so for further information or to arrange a viewing, please contact the Lawson Rose sales team on 02392 367779.

02392 367 779 - contactus@lawsonrose.com 131 Winter Road, Southsea, P04 8DS

GROUND FLOOR 1ST FLOOR

GARAGE IN BLOCK

Please note that none of the services or appliances have been tested by Lawson Rose Estate Agents.