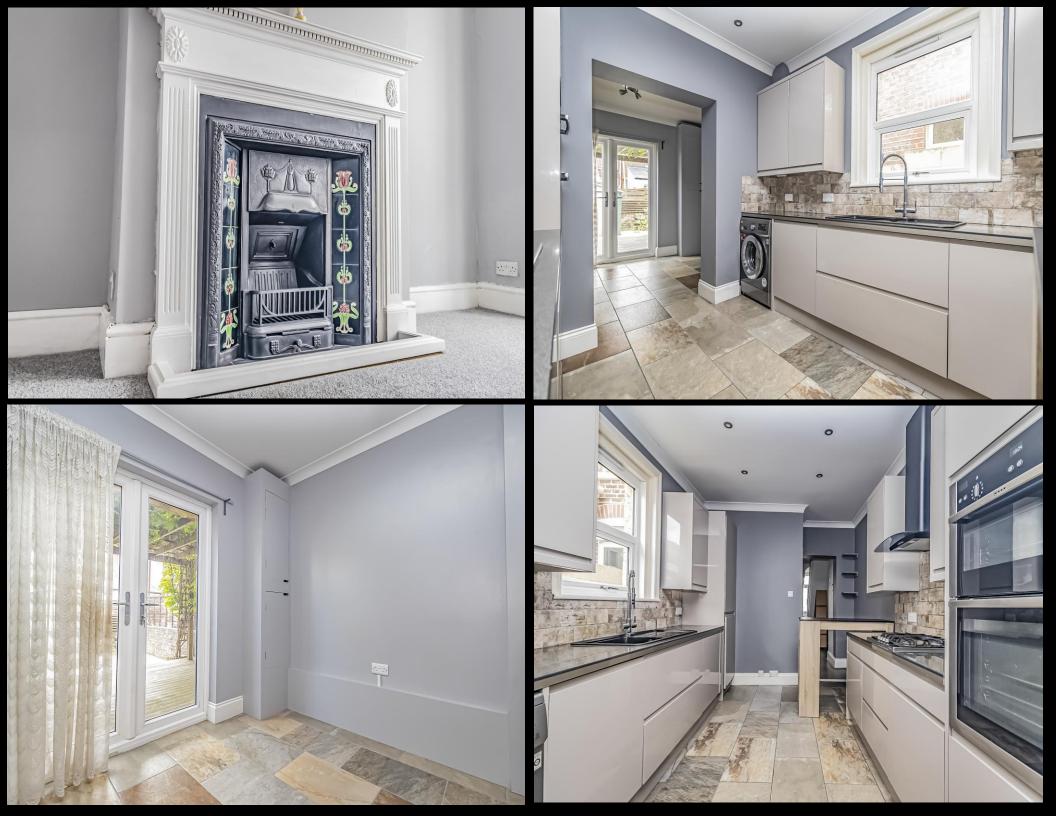

## PROPERTY DESCRIPTION

No Forward chain! Lawson Rose are delighted to bring to the market this three bedroom, bay & forecourt property, close to local amenities and moments from Milton Park. Situated on the popular Posbrooke Road, the property provides a spacious living room with a large bay window, a secondary reception, downstairs W.C plus an extended kitchen/ breakfast room with double doors opening out into the enclosed south facing rear garden. The first floor then provides a modern fitted bathroom suite, plus three great sized double bedrooms. Additionally the home is double glazed and gas centrally heated, plus its being offered with no forward chain. For further information or to arrange a time to view, please contact one of our sales team today.