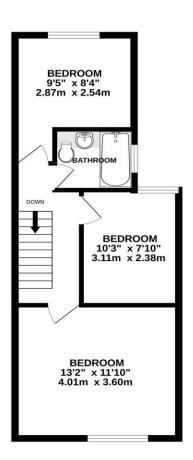

## PROPERTY DESCRIPTION

No Forward chain! Lawson Rose are delighted to bring to the market this three bedroom, bay & forecourt property, close to local amenities and moments from Milton Park. Situated on the popular Posbrooke Road, the property provides a spacious living room with a large bay window, a secondary reception, downstairs W.C plus an extended kitchen/ breakfast room with double doors opening out into the enclosed south facing rear garden. The first floor then provides a modern fitted bathroom suite, plus three great sized double bedrooms. Additionally the home is double glazed and gas centrally heated, plus its being offered with no forward chain. For further information or to arrange a time to view, please contact one of our sales team today.

02392 367 779 - contactus@lawsonrose.com

131 Winter Road, Southsea, PO4 8DS

GROUND FLOOR 1ST FLOOR

Please note that none of the services or appliances have been tested by Lawson Rose Estate Agents.