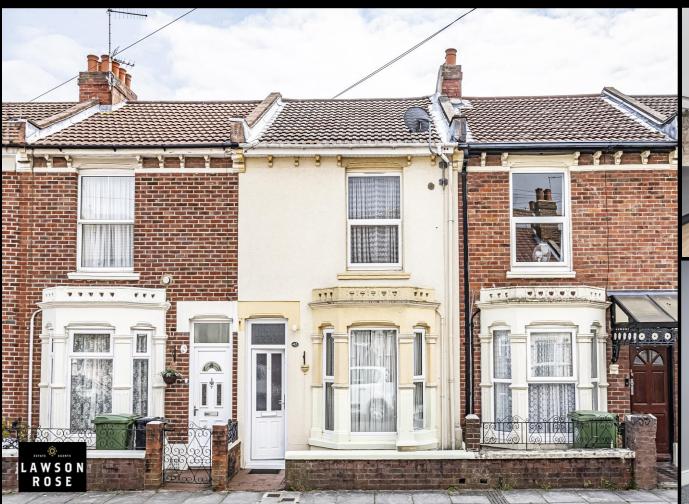

## FOR SALE

£315,000

42 Posbrooke Road, Southsea, PO4 8JJ.

Tenure: Freehold

## PROPERTY DESCRIPTION

No Forward chain! Lawson Rose are delighted to bring to the market this three bedroom, bay & forecourt property, close to local amenities and moments from Milton Park. Situated on the popular Posbrooke Road, the property provides a spacious living room with a large bay window, a secondary reception, downstairs W.C plus an extended kitchen/ breakfast room with double doors opening out into the enclosed south facing rear garden. The first floor then provides a modern fitted bathroom suite, plus three great sized double bedrooms. Additionally the home is double glazed and gas centrally heated, plus its being offered with no forward chain. For further information or to arrange a time to view, please contact one of our sales team today.