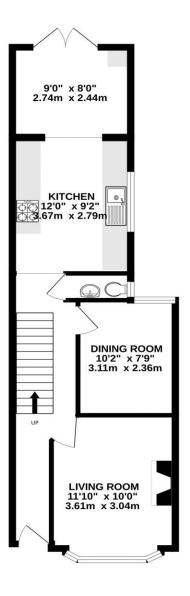

## PROPERTY DESCRIPTION

No Forward chain! Lawson Rose are delighted to bring to the market this three bedroom, bay & forecourt property, close to local amenities and moments from Milton Park. Situated on the popular Posbrooke Road, the property provides a spacious living room with a large bay window, a secondary reception, downstairs W.C plus an extended kitchen/ breakfast room with double doors opening out into the enclosed south facing rear garden. The first floor then provides a modern fitted bathroom suite, plus three great sized double bedrooms. Additionally the home is double glazed and gas centrally heated, plus its being offered with no forward chain. For further information or to arrange a time to view, please contact one of our sales team today.

02392 367 779 - contactus@lawsonrose.com

131 Winter Road, Southsea, PO4 8DS

GROUND FLOOR 1ST FLOOR

Please note that none of the services or appliances have been tested by Lawson Rose Estate Agents.