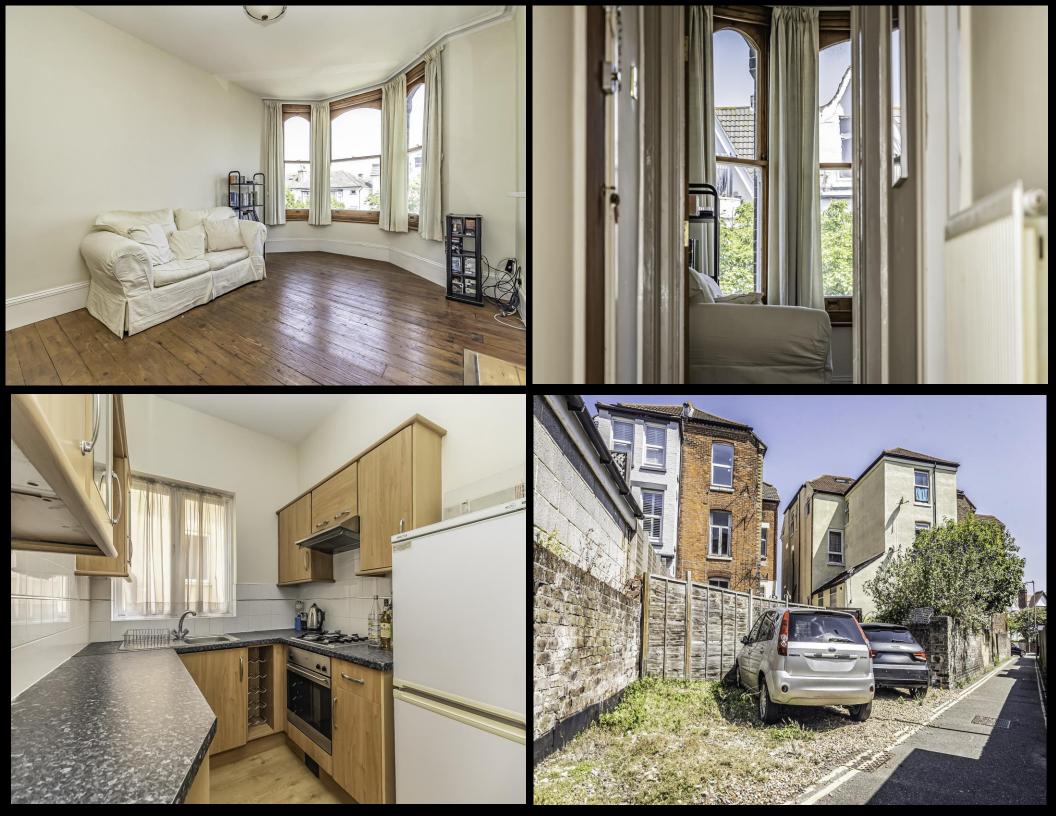

## PROPERTY DESCRIPTION

This sizable two bedroom, first floor apartment is moments away from Southsea seafront & Canoe Lake, it has off road parking, plus its being offered with no forward chain! Situated on Granada Road, this property provides a spacious living room with a large bay window, there is a fitted kitchen and a great sized bathroom suite, plus there are two good sized double bedrooms, the master of which has a large built in storage cupboard/ wardrobe. Further benefits include an extended lease and an allocated off road parking space to the apartment buildings rear. Given the properties location and all it has to offer, we highly recommend an internal viewing. For further information or to arrange a time to view, please contact the Lawson Rose sales office today.

## Material Information:

- Construction: Brick Built
- Electricity Supply: Alternating Current
- Heating: Gas Central Heating
- Water Supply: Mains Water Supply
- Sewage: Mains Sewage
- Broadband: Standard and Gfast Fibre are available.
- Mobile: Ofcom Checker shows EE, Three, 02 and Vodafone all have voice and data availability in this area.
- Allocated Off Road Parking & Permit Parking: 1<sup>st</sup> permit is £30, 2<sup>nd</sup> permit is £120 and 3<sup>rd</sup> permit (where available) is £300.
- Council Tax: Portsmouth City Council Band A
- Flood Risk Low Risk (Stated on the Gov.uk portal)