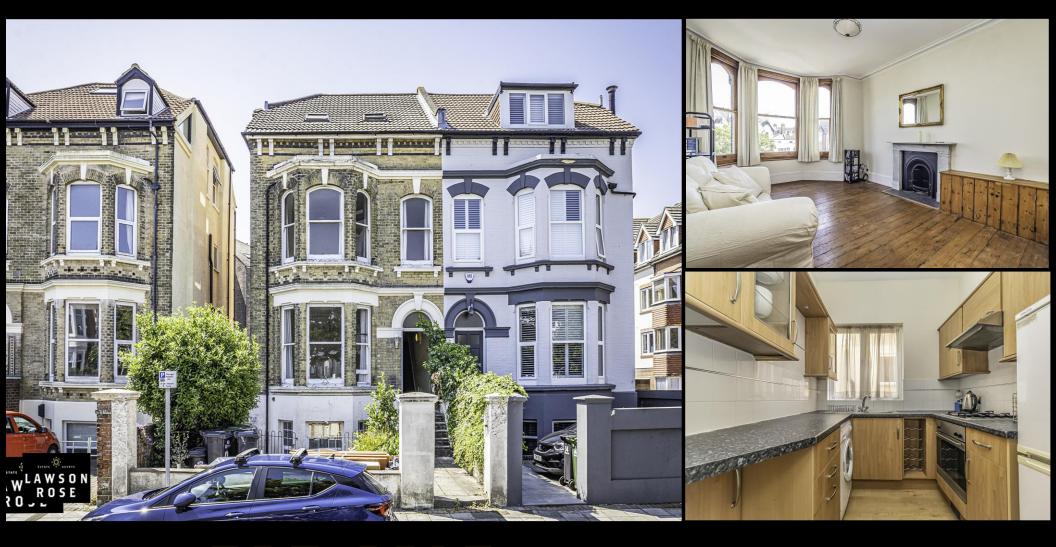

## FOR SALE

£225,000

First Floor Flat, 56 Granada Road, Southsea, PO4 0RJ.

Tenure: Leasehold

LAWSON ROSE

## PROPERTY DESCRIPTION

This sizable two bedroom, first floor apartment is moments away from Southsea seafront & Canoe Lake, it has off road parking, plus its being offered with no forward chain! Situated on Granada Road, this property provides a spacious living room with a large bay window, there is a fitted kitchen and a great sized bathroom suite, plus there are two good sized double bedrooms, the master of which has a large built in storage cupboard/ wardrobe. Further benefits include an extended lease and an allocated off road parking space to the apartment buildings rear. Given the properties location and all it has to offer, we highly recommend an internal viewing. For further information or to arrange a time to view, please contact the Lawson Rose sales office today.