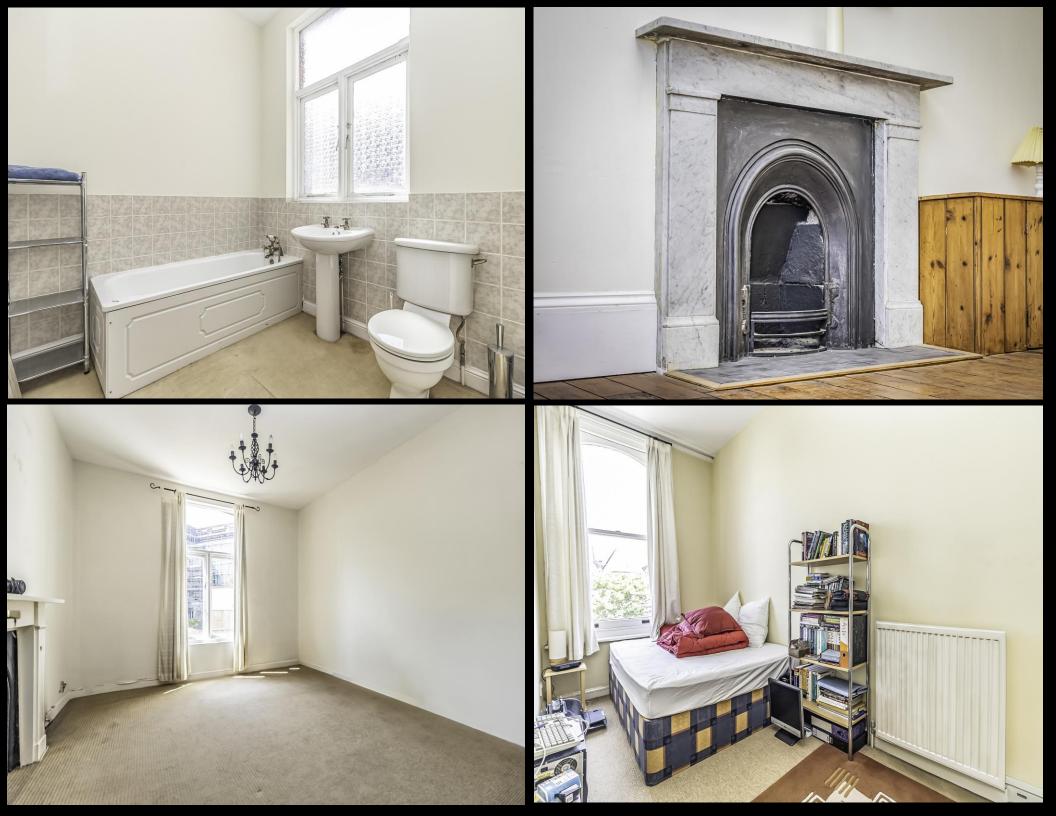

## PROPERTY DESCRIPTION

This sizable two bedroom, first floor apartment is moments away from Southsea seafront & Canoe Lake, it has off road parking, plus its being offered with no forward chain! Situated on Granada Road, this property provides a spacious living room with a large bay window, there is a fitted kitchen and a great sized bathroom suite, plus there are two good sized double bedrooms, the master of which has a large built in storage cupboard/ wardrobe. Further benefits include an extended lease and an allocated off road parking space to the apartment buildings rear. Given the properties location and all it has to offer, we highly recommend an internal viewing. For further information or to arrange a time to view, please contact the Lawson Rose sales office today.