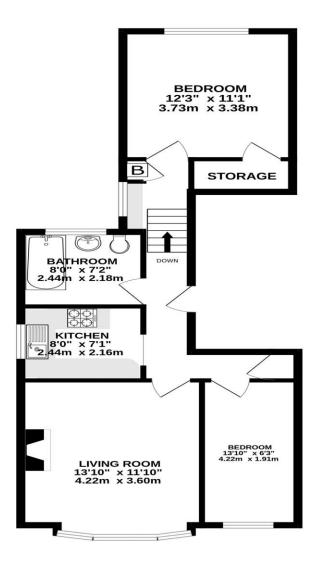

## PROPERTY DESCRIPTION

This sizable two bedroom, first floor apartment is moments away from Southsea seafront & Canoe Lake, it has off road parking, plus its being offered with no forward chain! Situated on Granada Road, this property provides a spacious living room with a large bay window, there is a fitted kitchen and a great sized bathroom suite, plus there are two good sized double bedrooms, the master of which has a large built in storage cupboard/ wardrobe. Further benefits include an extended lease and an allocated off road parking space to the apartment buildings rear. Given the properties location and all it has to offer, we highly recommend an internal viewing. For further information or to arrange a time to view, please contact the Lawson Rose sales office today.