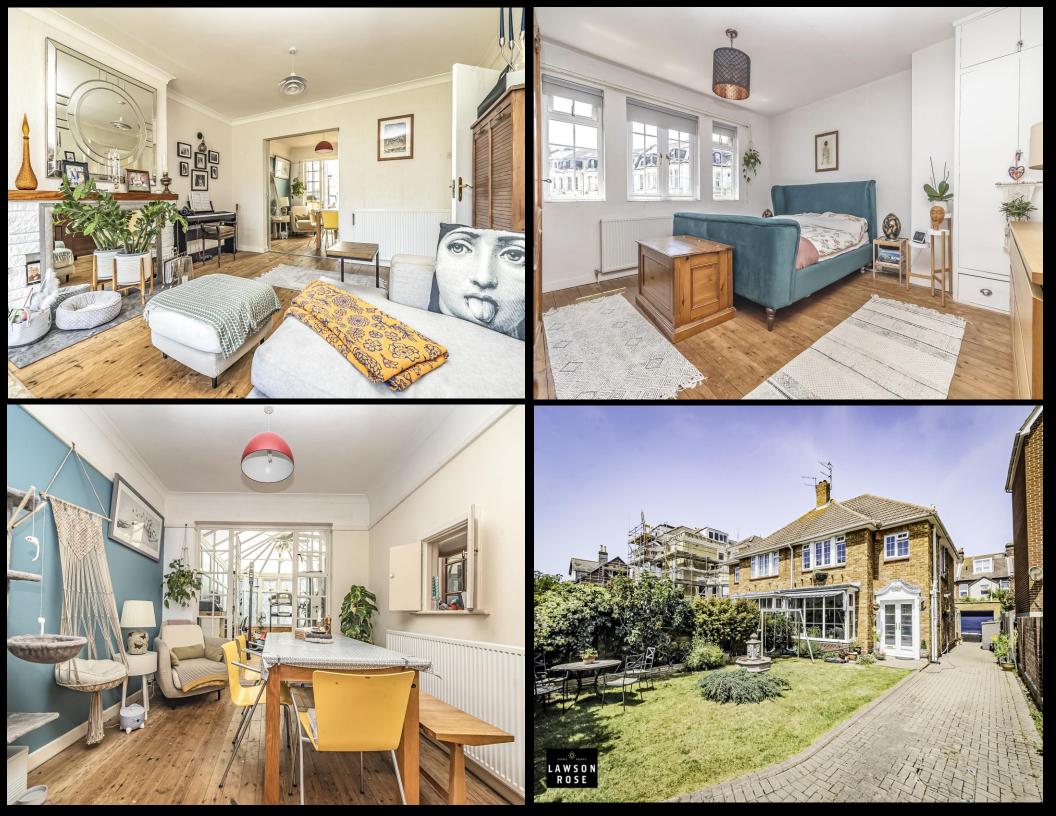

## PROPERTY DESCRIPTION

In a prime location just moments from the seafront, promenade, and the picturesque Canoe Lake, this rarely available semi-detached family home is available to view with Lawson Rose estate agents. Set back from the road, this sizeable property boasts a large, south-facing front garden and an enclosed rear garden, perfect for family gatherings and outdoor activities. A gated driveway provides ample parking for multiple vehicles, complemented by a convenient garage for additional storage or parking needs. Upon entering, off the hallway you'll be greeted by a spacious open-plan living room that seamlessly flows into a dining area, creating an inviting space for relaxation and entertaining. The large rear conservatory offers an abundance of natural light and additional living space, ideal for enjoying the garden views year-round. The ground floor also features a fitted kitchen, and a convenient downstairs W.C. Ascending to the first floor, you'll find three generously sized double bedrooms, each offering comfort and ample space for furniture. The fitted bathroom completes the upper level, providing amenities for the entire family. This home perfectly balances convenience, space, and location, making it a true gem in our opinion. Whether you enjoy seaside strolls, family days by Canoe lake, or simply relaxing in an expansive garden, this property offers it all. Furthermore, extensive plans have been drawn and approved to extend and remodel the property, these can be provided by the current homeowners. For further information or to enquire on viewing arrangements, please contact one of our sales team today.