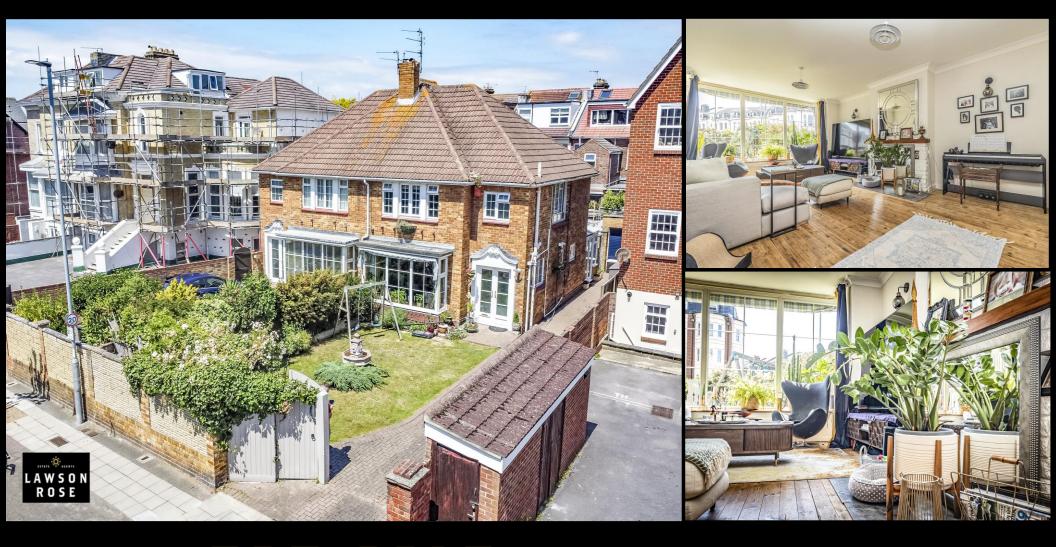

## PROPERTY DESCRIPTION

In a prime location just moments from the seafront, promenade, and the picturesque Canoe Lake, this rarely available semi-detached family home is available to view with Lawson Rose estate agents. Set back from the road, this sizeable property boasts a large, south-facing front garden and an enclosed rear garden, perfect for family gatherings and outdoor activities. A gated driveway provides ample parking for multiple vehicles, complemented by a convenient garage for additional storage or parking needs. Upon entering, off the hallway you'll be greeted by a spacious open-plan living room that seamlessly flows into a dining area, creating an inviting space for relaxation and entertaining. The large rear conservatory offers an abundance of natural light and additional living space, ideal for enjoying the garden views year-round. The ground floor also features a fitted kitchen, and a convenient downstairs W.C. Ascending to the first floor, you'll find three generously sized double bedrooms, each offering comfort and ample space for furniture. The fitted bathroom completes the upper level, providing amenities for the entire family. This home perfectly balances convenience, space, and location, making it a true gem in our opinion. Whether you enjoy seaside strolls, family days by Canoe lake, or simply relaxing in an expansive garden, this property offers it all. Furthermore, extensive plans have been drawn and approved to extend and remodel the property, these can be provided by the current homeowners. For further information or to enquire on viewing arrangements, please contact one of our sales team today.