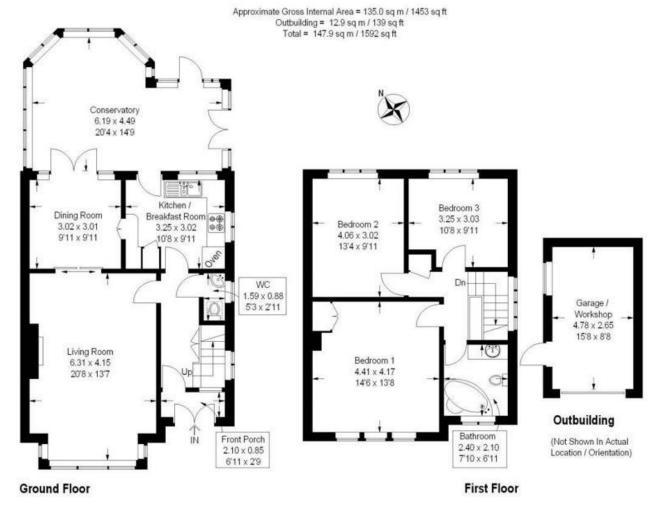

## PROPERTY DESCRIPTION

In a prime location just moments from the seafront, promenade, and the picturesque Canoe Lake, this rarely available semi-detached family home is available to view with Lawson Rose estate agents. Set back from the road, this sizeable property boasts a large, south-facing front garden and an enclosed rear garden, perfect for family gatherings and outdoor activities. A gated driveway provides ample parking for multiple vehicles, complemented by a convenient garage for additional storage or parking needs. Upon entering, off the hallway you'll be greeted by a spacious open-plan living room that seamlessly flows into a dining area, creating an inviting space for relaxation and entertaining. The large rear conservatory offers an abundance of natural light and additional living space, ideal for enjoying the garden views year-round. The ground floor also features a fitted kitchen, and a convenient downstairs W.C. Ascending to the first floor, you'll find three generously sized double bedrooms, each offering comfort and ample space for furniture. The fitted bathroom completes the upper level, providing amenities for the entire family. This home perfectly balances convenience, space, and location, making it a true gem in our opinion. Whether you enjoy seaside strolls, family days by Canoe lake, or simply relaxing in an expansive garden, this property offers it all. Furthermore, extensive plans have been drawn and approved to extend and remodel the property, these can be provided by the current homeowners. For further information or to enquire on viewing arrangements, please contact one of our sales team today.