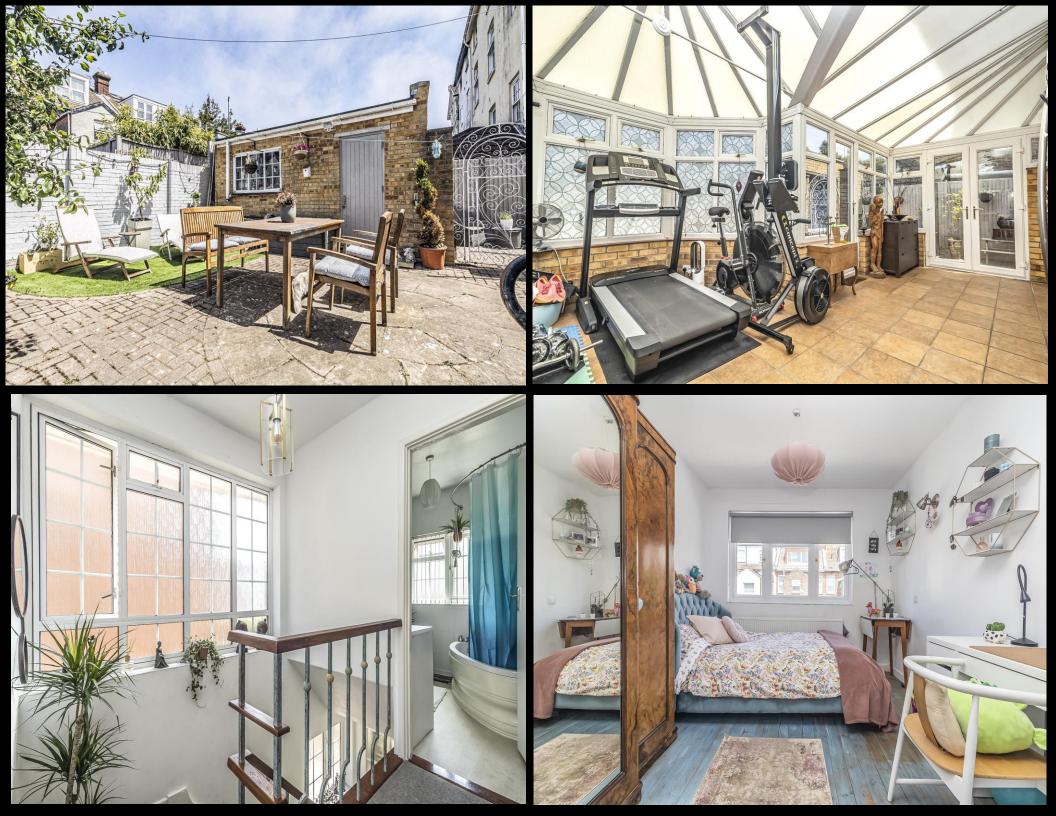

## PROPERTY DESCRIPTION

In a prime location just moments from the seafront, promenade, and the picturesque Canoe Lake, this rarely available semi-detached family home is available to view with Lawson Rose estate agents. Set back from the road, this sizeable property boasts a large, south-facing front garden and an enclosed rear garden, perfect for family gatherings and outdoor activities. A gated driveway provides ample parking for multiple vehicles, complemented by a convenient garage for additional storage or parking needs. Upon entering, off the hallway you'll be greeted by a spacious open-plan living room that seamlessly flows into a dining area, creating an inviting space for relaxation and entertaining. The large rear conservatory offers an abundance of natural light and additional living space, ideal for enjoying the garden views year-round. The ground floor also features a fitted kitchen, and a convenient downstairs W.C. Ascending to the first floor, you'll find three generously sized double bedrooms, each offering comfort and ample space for furniture. The fitted bathroom completes the upper level, providing amenities for the entire family. This home perfectly balances convenience, space, and location, making it a true gem in our opinion. Whether you enjoy seaside strolls, family days by Canoe lake, or simply relaxing in an expansive garden, this property offers it all. Furthermore, extensive plans have been drawn and approved to extend and remodel the property, these can be provided by the current homeowners. For further information or to enquire on viewing arrangements, please contact one of our sales team today.