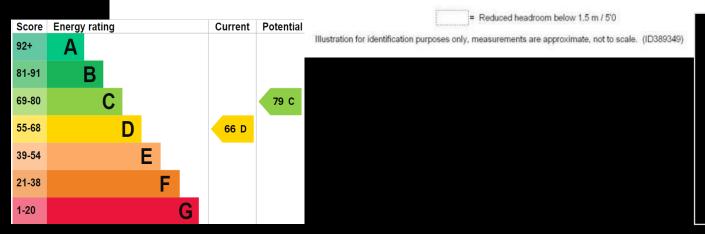

## Material Information:

- Construction: Brick Built
- Electricity Supply: Alternating Current
- Heating: Gas Central Heating
- Water Supply: Mains Water Supply
- Sewage: Mains Sewage
- Broadband: Standard, Superfast Fibre and Gfast Fibre are available.
- Mobile: Ofcom Checker shows EE, Three, 02 and Vodafone all have voice and data availability in this area.
- Parking: Gated Driveway For Multiple vehicles & Garage
- Council Tax: Portsmouth City Council Band D
- Flood Risk Low Risk (Stated on the Gov.uk portal)