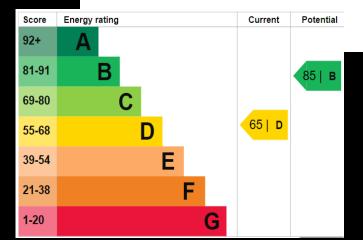

## Material Information:

- Construction: Brick Built
- Electricity Supply: Alternating Current
- Heating: Gas Central Heating
- Water Supply: Mains Water Supply
- Sewage: Mains Sewage
- Broadband: Standard, Superfast Fibre and Gfast Fibre are available.
- Mobile: Ofcom Checker shows EE, Three, 02 and Vodafone all have voice and data availability in this area.
- Permit Parking: 1<sup>st</sup> permit is £30, 2<sup>nd</sup> permit is £120 and 3<sup>rd</sup> permit (where available) is £300.
- Council Tax: Portsmouth City Council Band B
- Flood Risk Low Risk (Stated on the Gov.uk portal)