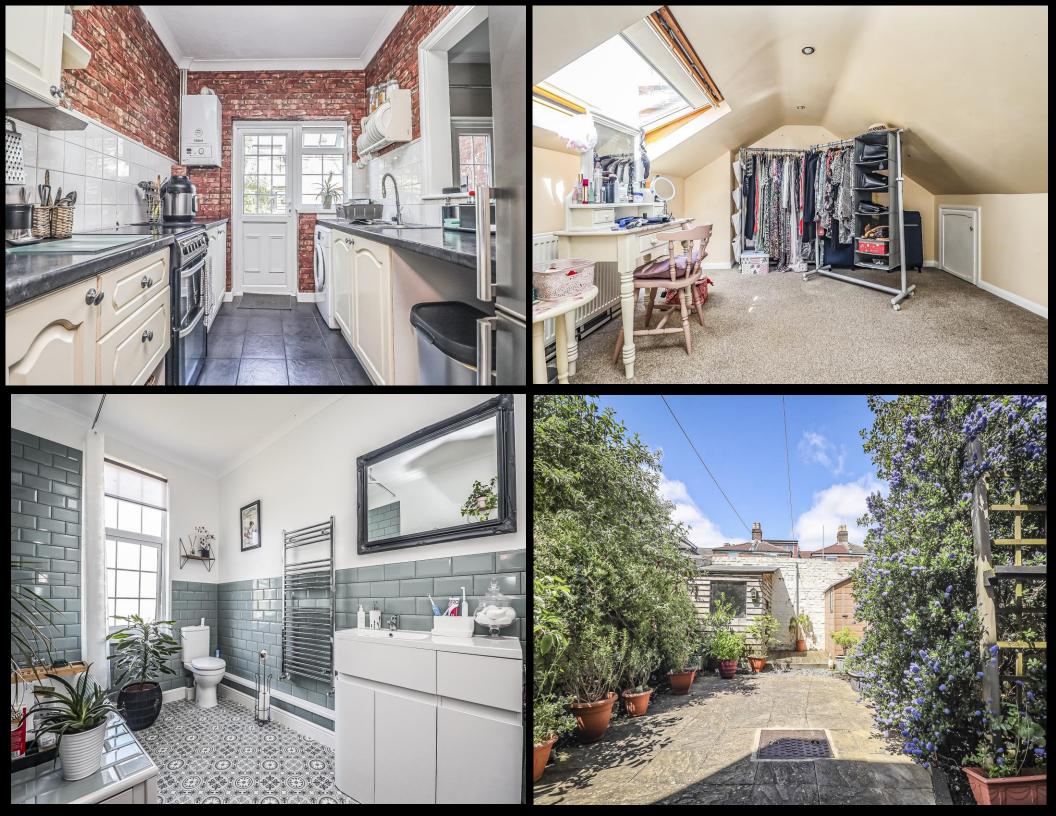

## PROPERTY DESCRIPTION

This two bedroom, end of terrace property has a versatile loft space and is moments away from Milton Park. Located at the end of a cul-de-sac in Vernon Avenue, the property could make for an ideal first time or family home in our opinion, offering a living room, formal dining room and fitted kitchen of the hallway, with the first floor then providing a stylish fitted bathroom suite plus two great sized double bedrooms, the master of which then provides a staircase rising to the versatile, handy loft space. Given all the property has to offer, we highly recommend arranging an internal viewing, so for further information or to arrange a time to view, please contact the Lawson Rose sales office today.