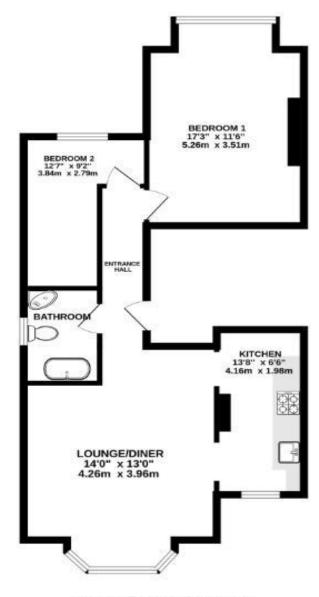

#### FIRST FLOOR 659 sq.ft. (61,2 sq.m.) approx.

### TOTAL FLOOR AREA: 659 sq.ft. (61.2 sq.m.) approx.

What overy attempt has been made to around the accuracy of the focusions certained here, measurements of doors, whichever, looms and any other terms are approximate and to inequire middle to the services and the second of the services, systems and applications allowed made not been tested and no guarantee as to their operating or efficiency can be given.