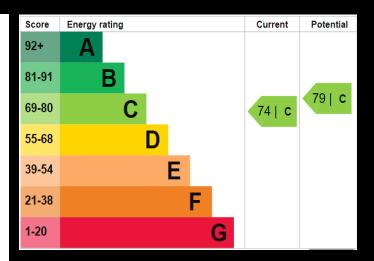

#### Material Information:

- Construction: Brick Built
- Electricity Supply: Alternating Current
- Heating: Gas Central Heating
- Water Supply: Mains Water Supply
- Sewage: Mains Sewage
- Broadband: Standard, Superfast Fibre and Gfast Fibre are available.
- Mobile: Ofcom Checker shows EE, Three, 02 and Vodafone all have voice and data availability in this area.
- Allocated Off Road Parking & Permit Parking: 1<sup>st</sup> permit is £30, 2<sup>nd</sup> permit is £120 and 3<sup>rd</sup> permit (where available) is £300.
- Council Tax: Portsmouth City Council Band A
- Flood Risk Low Risk (Stated on the Gov.uk portal)