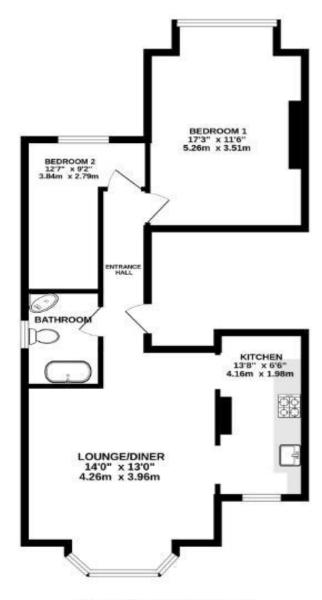

#### FIRST FLOOR 659 sq.ft. (61,2 sq.m.) approx.

### TOTAL FLOOR AREA: 659 sq.ft. (61.2 sq.m.) approx.

What overy attempt has been made to around the accuracy of the focusions certained here, measurements of doors, whichever, looms and any other terms are approximate and to inequire middle to the services and the second of the services, systems and applications allowed made not been tested and no guarantee as to their operating or efficiency can be given.