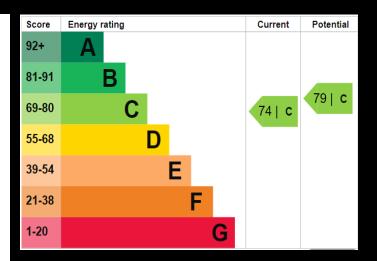

#### Material Information:

- Construction: Brick Built
- Electricity Supply: Alternating Current
- Heating: Gas Central Heating
- Water Supply: Mains Water Supply
- Sewage: Mains Sewage
- Broadband: Standard, Superfast Fibre and Gfast Fibre are available.
- Mobile: Ofcom Checker shows EE, Three, 02 and Vodafone all have voice and data availability in this area.
- Allocated Off Road Parking & Permit Parking: 1<sup>st</sup> permit is £30, 2<sup>nd</sup> permit is £120 and 3<sup>rd</sup> permit (where available) is £300.
- Council Tax: Portsmouth City Council Band A
- Flood Risk Low Risk (Stated on the Gov.uk portal)