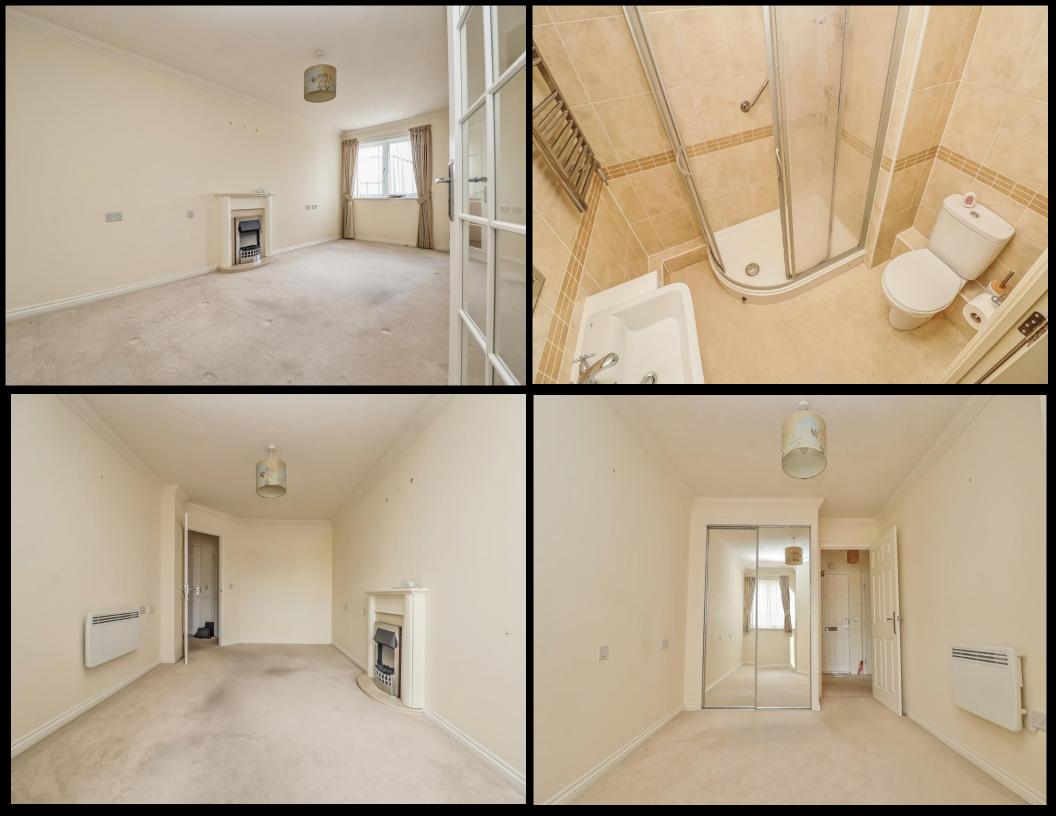

## **PROPERTY DESCRIPTION**

This first floor retirement flat located in Summerson Lodge, Alverstone Road is offered with no forward chain. The internal accommodation provides: Lounge/diner, double bedroom with fitted wardrobe and a modern fitted kitchen and bathroom. Communal facilities include: Residents lounge, laundry room, garden and parking. Other benefits include a house manager and a guest suite at a reasonable cost per night and subject to availability. Viewers will not be disappointed so please contact Lawson Rose Estate Agents to arrange an internal inspection.