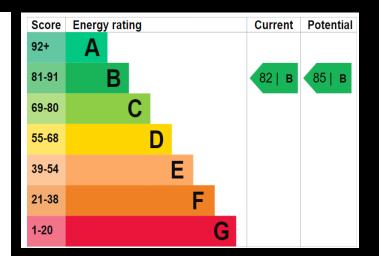

## Material Information:

- Construction: Brick Built
- Electricity Supply: Alternating Current
- Heating: Gas Central Heating
- Water Supply: Mains Water Supply
- Sewage: Mains Sewage
- Broadband: Standard, Superfast Fibre and Gfast Fibre are available.
- Mobile: Ofcom Checker shows EE, Three, 02 and Vodafone all have voice and data availability in this area.
- Private Gated Car Park For Residents & Permit Parking: 1<sup>st</sup> permit is £30, 2<sup>nd</sup> permit is £120 and 3<sup>rd</sup> permit (where available) is £300.
- Council Tax: Portsmouth City Council Band B
- Flood Risk Low Risk (Stated on the Gov.uk portal)