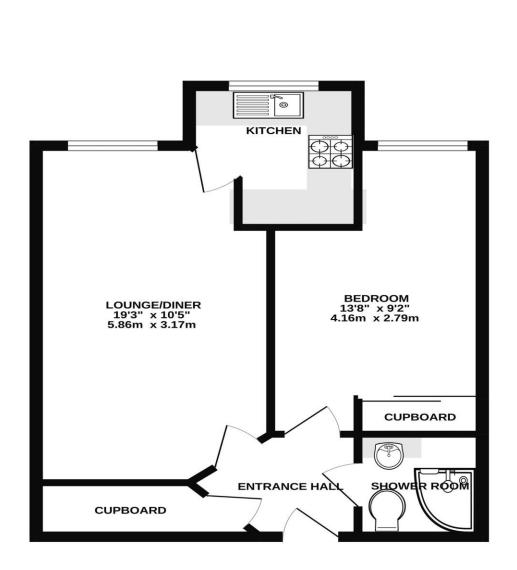

SUMMERSON LODGE

Whild every attempt has been made to ensure the accuracy of the floorplan contained here, measurements of doors, windows, rooms and any other titems are approximatic and not responsibility is taken for any error, omission or mis-statement. This plan is for illustrative purposes only and should be used as such by any prospective purchaser. The services, systems and applicationes shown have not been tested an to guarantee as to their operability or efficiency can be given. Made with Metropix <2022.