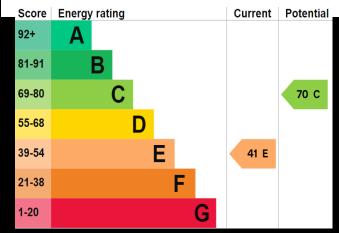

e / Driveway & Permit Parking: 1st permit is £30, 2nd permit is £120 and 3rd permit (where available) is £300.
- Council Tax: Portsmouth City Council Band F
- Flood Risk Low Risk (Stated on the Gov.uk portal)



02392 367 779 - contactus@lawsonrose.com 131 Winter Road, Southsea, P04 8DS













Whilst every attempt has been made to ensure the accuracy of the floorplan contained here, measurements of doors, windows, rooms and any other items are approximate and no responsibility is taken for any error, omission or mis-statement. This plan is for illustrative purposes only and should be used as such by any prospective purchaser. The services, systems and appliances shown have not been tested and no guarantee as to their operability or efficiency can be given.

Made with Metropix ©2023



Please note that none of the services or appliances have been tested by Lawson Rose Estate Agents.