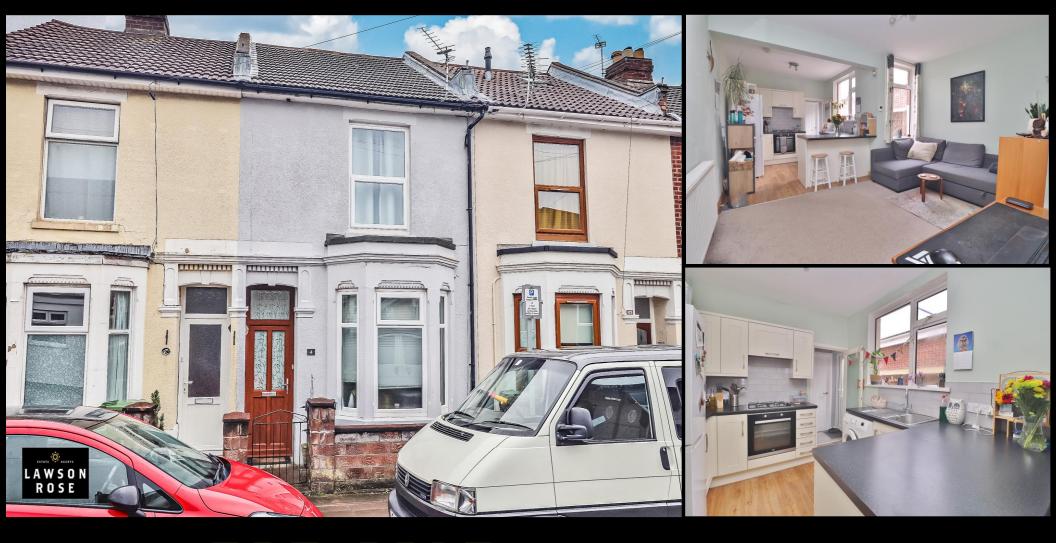

## FOR SALE

£230,000

4 Carisbrooke Road, Southsea, PO4 8RF.

Tenure: Freehold

LAWSON ROSE

## PROPERTY DESCRIPTION

This bay and forecourt terraced home is offered to the market with no forward chain and would ideally suit a first time buyer or buy to let investor. At ground floor level the property provides living room with bay window, open plan modern fitted kicthen/diner and contemporary fitted bathroom. The first floor has two double bedrooms. Outside you can find an enclosed rear garden which has been laid to lawn. Carisbrooke Road also has the added bonus of residents permit parking so please contact Lawson Rose to arrange an internal inspection of the property.