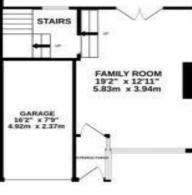

## **PROPERTY DESCRIPTION**

Lawson Rose is delighted to bring to the market this substantial five-bedroom terraced property with an integral garage and brilliant views overlooking Milton Park. Situated on Milton Road, the property has accommodation set over three floors, offering ample living space perfect for a growing family. Upon entering, the ground floor provides a spacious, bright, and airy open-plan living space that can be segregated by double doors, with a stylish fitted kitchen and a downstairs W.C. The first floor then provides three of the bedrooms, one of which has its own en-suite, plus a fitted family bathroom suite. The top floor then has the additional two bedrooms, one of which has its own separate W.C. Outside is a sizable rear garden complete with storage/workshop to its rear, plus at the front of the property is an integral garage for off-road parking. Additionally, the home is double-glazed and gas centrally heated, plus there is rear pedestrian access to the garden. Given all that's on offer, we highly recommend arranging an internal viewing, so for further information or to request a time to view, please contact the Lawson Rose sales office today

02392 367 779 - contactus@lawsonrose.com 131 Winter Road, Southsea, P04 8DS

TOTAL FLOOR AREA : 1976 sq.ft. (183.5 sq.m.) approx. Whilst every attempt has been made to ensure the accuracy of the floorplas contained here, reeasurements and doors, sendows, noons and any other terms are approximate and no misponiability is balen for any error, ontoison or mis-statement. This plan is for illustrative purposes only and should be used as such by any prospective parchiver. The services, systems and appliances shous have not been tested and no guarantee as to their operability or efficiency ratio to given. Made with Memorys (2003)