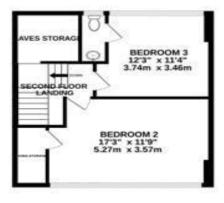

## **PROPERTY DESCRIPTION**

Lawson Rose is delighted to bring to the market this substantial five-bedroom terraced property with an integral garage and brilliant views overlooking Milton Park. Situated on Milton Road, the property has accommodation set over three floors, offering ample living space perfect for a growing family. Upon entering, the ground floor provides a spacious, bright, and airy open-plan living space that can be segregated by double doors, with a stylish fitted kitchen and a downstairs W.C. The first floor then provides three of the bedrooms, one of which has its own en-suite, plus a fitted family bathroom suite. The top floor then has the additional two bedrooms, one of which has its own separate W.C. Outside is a sizable rear garden complete with storage/workshop to its rear, plus at the front of the property is an integral garage for off-road parking. Additionally, the home is double-glazed and gas centrally heated, plus there is rear pedestrian access to the garden. Given all that's on offer, we highly recommend arranging an internal viewing, so for further information or to request a time to view, please contact the Lawson Rose sales office today

2ND FLOOR 474 sq.ft. (44.1 sq.m.) approx.

Please note that none of the services or appliances have been tested by Lawson Rose Estate Agents.