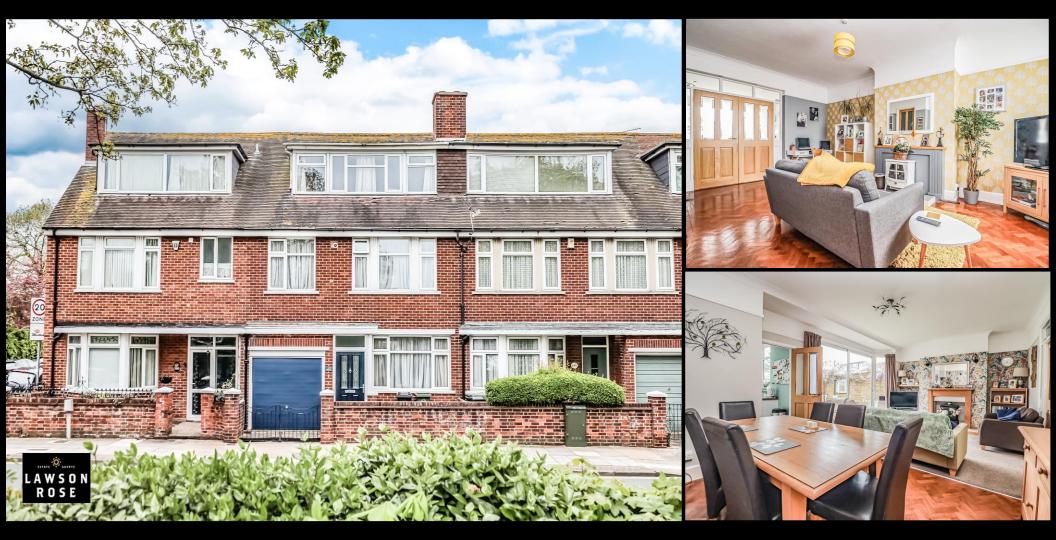

## FOR SALE

## £460,000

291 Milton Road, Southsea, PO4 8PG.

Tenure: Freehold

LAWSON ROSE

## **PROPERTY DESCRIPTION**

Lawson Rose is delighted to bring to the market this substantial five-bedroom terraced property with an integral garage and brilliant views overlooking Milton Park. Situated on Milton Road, the property has accommodation set over three floors, offering ample living space perfect for a growing family. Upon entering, the ground floor provides a spacious, bright, and airy open-plan living space that can be segregated by double doors, with a stylish fitted kitchen and a downstairs W.C. The first floor then provides three of the bedrooms, one of which has its own en-suite, plus a fitted family bathroom suite. The top floor then has the additional two bedrooms, one of which has its own separate W.C. Outside is a sizable rear garden complete with storage/workshop to its rear, plus at the front of the property is an integral garage for off-road parking. Additionally, the home is double-glazed and gas centrally heated, plus there is rear pedestrian access to the garden. Given all that's on offer, we highly recommend arranging an internal viewing, so for further information or to request a time to view, please contact the Lawson Rose sales office today