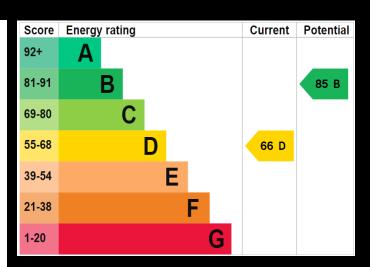

## Material Information:

- Construction: Brick Built
- Electricity Supply: Alternating Current
- Heating: Gas Central Heating
- Water Supply: Mains Water Supply
- Sewage: Mains Sewage
- Broadband: Standard, Superfast Fibre and Gfast Fibre are available.
- Mobile: Ofcom Checker shows EE, Three, 02 and Vodafone all have voice and data availability in this area.
- Permit Parking: 1st permit is £30, 2nd permit is £120 and 3rd permit (where available) is £300.
- Council Tax: Portsmouth City Council Band B
- Flood Risk Low Risk (Stated on the Gov.uk portal)