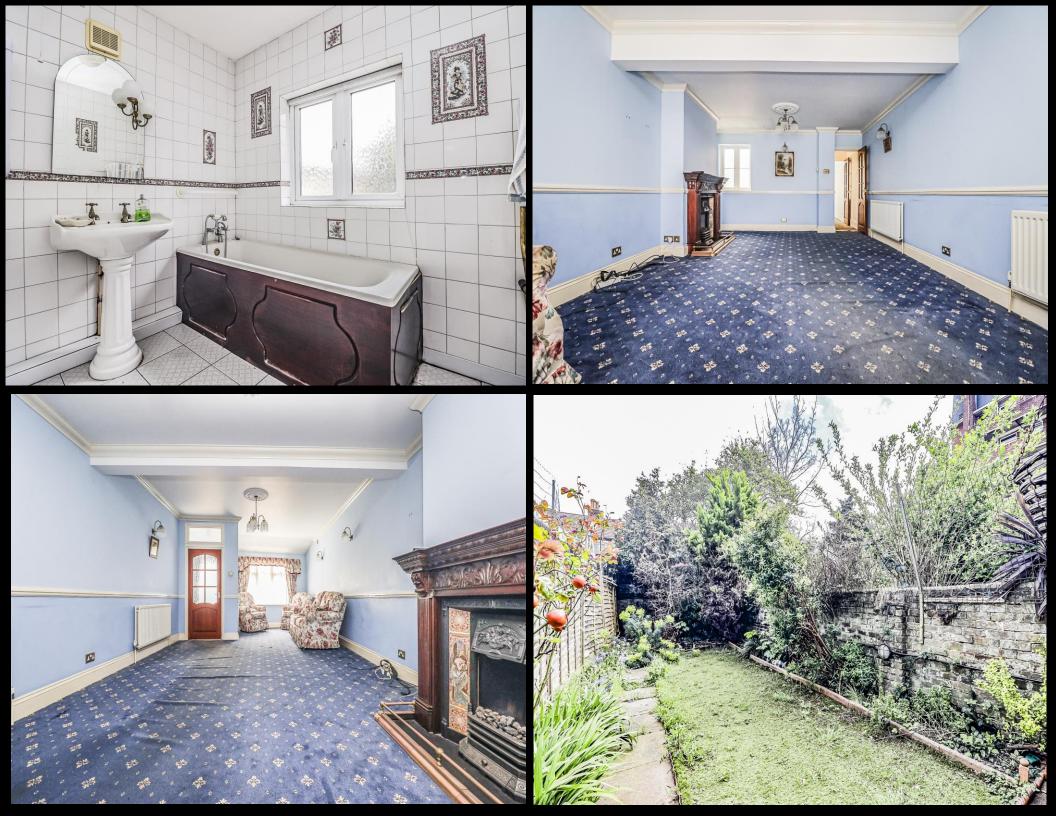

## PROPERTY DESCRIPTION

No Forward chain! This deceptively spacious terraced property offers ample living accommodation and could make for an ideal family home. Situated on Fawcett Road, the property provides a large open plan living room with an kitchen/ dining area, side lean to/ utility space plus a fitted bathroom suite. The first floor then provides a sizeable fitted shower room in what would have been the original third bedroom, plus two great sized double bedrooms. Additionally the home is double glazed and gas centrally heated, there is an enclosed rear garden plus a large versatile basement currently used for storage. Given the size and opportunity the accommodation has to offer we highly recommend booking an internal viewing, so for further information or to arrange a time to view, please contact the Lawson Rose sales office today.