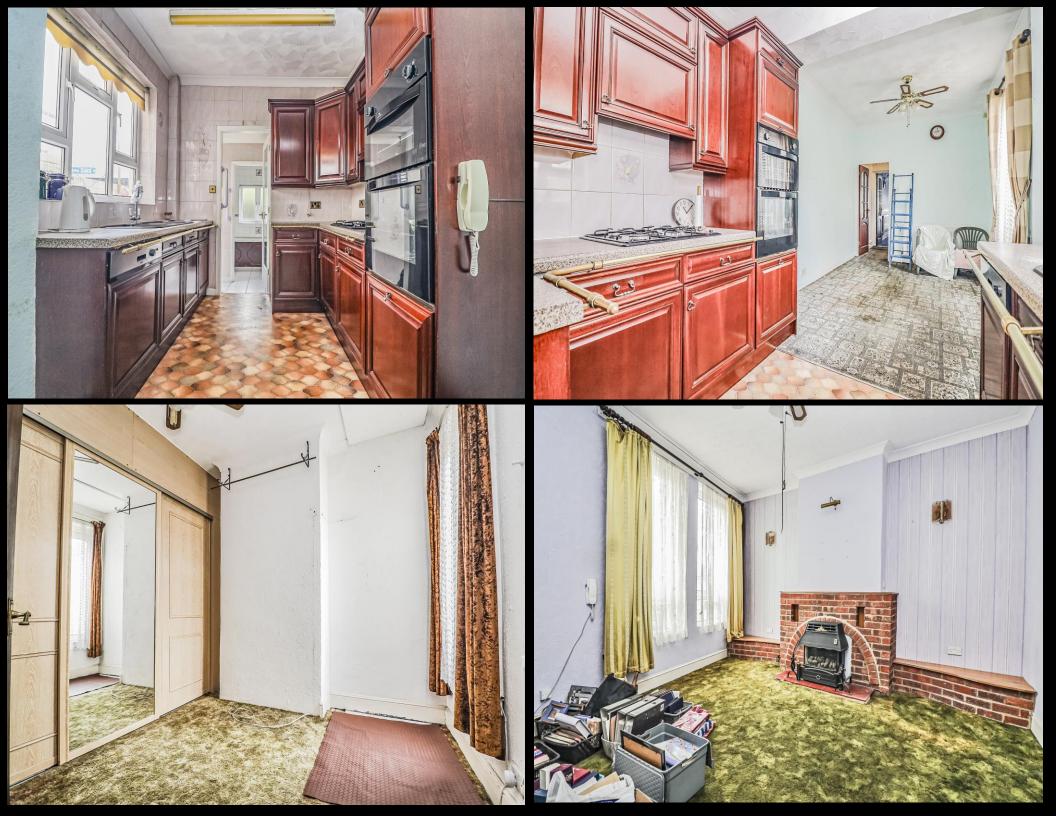

## PROPERTY DESCRIPTION

No Forward chain! This deceptively spacious terraced property offers ample living accommodation and could make for an ideal family home. Situated on Fawcett Road, the property provides a large open plan living room with an kitchen/ dining area, side lean to/ utility space plus a fitted bathroom suite. The first floor then provides a sizeable fitted shower room in what would have been the original third bedroom, plus two great sized double bedrooms. Additionally the home is double glazed and gas centrally heated, there is an enclosed rear garden plus a large versatile basement currently used for storage. Given the size and opportunity the accommodation has to offer we highly recommend booking an internal viewing, so for further information or to arrange a time to view, please contact the Lawson Rose sales office today.