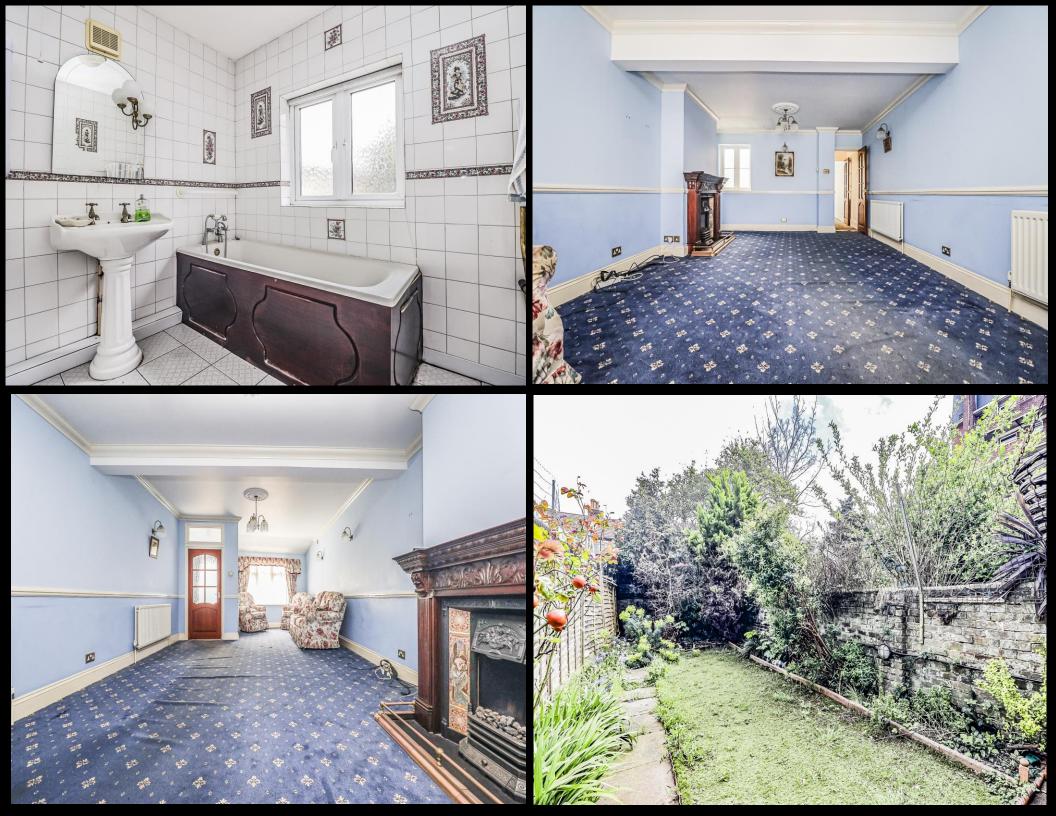

## **PROPERTY DESCRIPTION**

No Forward chain! This deceptively spacious terraced property offers ample living accommodation and could make for an ideal family home. Situated on Fawcett Road, the property provides a large open plan living room with an kitchen/ dining area, side lean to/ utility space plus a fitted bathroom suite. The first floor then provides a sizeable fitted shower room in what would have been the original third bedroom, plus two great sized double bedrooms. Additionally the home is double glazed and gas centrally heated, there is an enclosed rear garden plus a large versatile basement currently used for storage. Given the size and opportunity the accommodation has to offer we highly recommend booking an internal viewing, so for further information or to arrange a time to view, please contact the Lawson Rose sales office today.