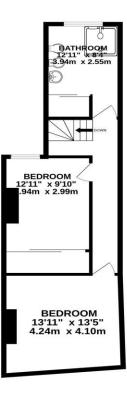

## **PROPERTY DESCRIPTION**

No Forward chain! This deceptively spacious terraced property offers ample living accommodation and could make for an ideal family home. Situated on Fawcett Road, the property provides a large open plan living room with an kitchen/ dining area, side lean to/ utility space plus a fitted bathroom suite. The first floor then provides a sizeable fitted shower room in what would have been the original third bedroom, plus two great sized double bedrooms. Additionally the home is double glazed and gas centrally heated, there is an enclosed rear garden plus a large versatile basement currently used for storage. Given the size and opportunity the accommodation has to offer we highly recommend booking an internal viewing, so for further information or to arrange a time to view, please contact the Lawson Rose sales office today.

02392 367 779 - contactus@lawsonrose.com 131 Winter Road, Southsea, P04 8DS

1ST FLOOR

FOR ILLUSTRATION PURPOSES ONLY

Willist every strengt has been made to ensure the accuracy of the floorplan contained here, measurements, doors, wholes, norms and any other tense are approximate and no responsibility a teknin for any nerry, omission or missianes and the strength and the strength and the second strength and the prospective purchaser. The services, systems and appliances shown have not been tested and no guarantee as to their operability or efficiency can be given. Made with Metropix 2024