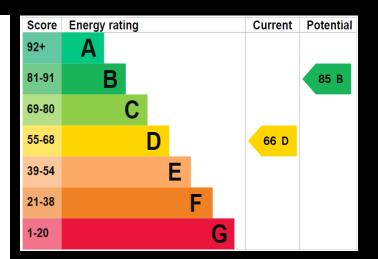

Material Information:

- Construction: Brick Built
- Electricity Supply: Alternating Current
- Heating: Gas Central Heating
- Water Supply: Mains Water Supply
- Sewage: Mains Sewage
- Broadband: Standard, Superfast Fibre and Gfast Fibre are available.
- Mobile: Ofcom Checker shows EE, Three, 02 and Vodafone all have voice and data availability in this area.
- Permit Parking: 1<sup>st</sup> permit is £30, 2<sup>nd</sup> permit is £120 and 3<sup>rd</sup> permit (where available) is £300.
- Council Tax: Portsmouth City Council Band B
- Flood Risk Low Risk (Stated on the Gov.uk portal)