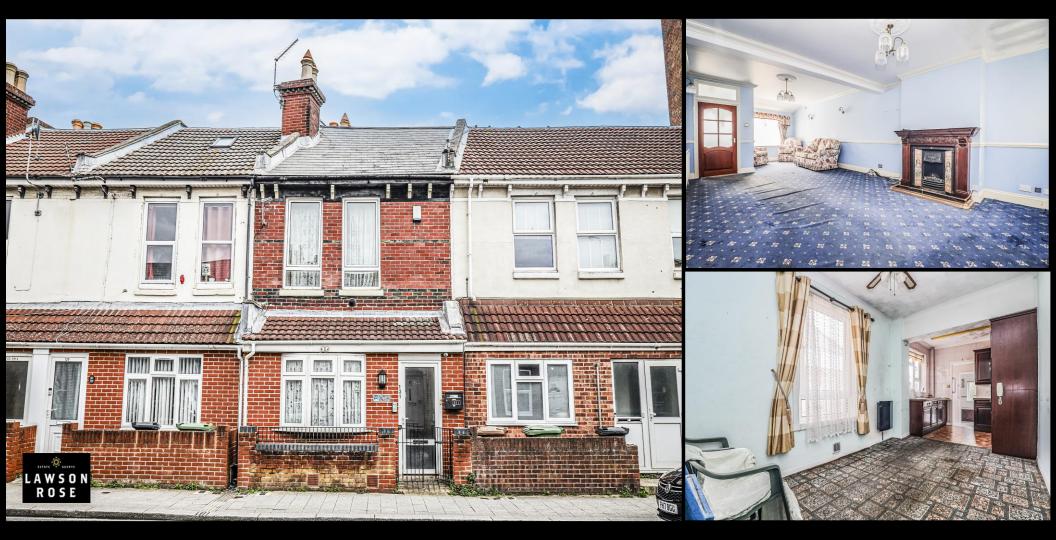

## **PROPERTY DESCRIPTION**

No Forward chain! This deceptively spacious terraced property offers ample living accommodation and could make for an ideal family home. Situated on Fawcett Road, the property provides a large open plan living room with an kitchen/ dining area, side lean to/ utility space plus a fitted bathroom suite. The first floor then provides a sizeable fitted shower room in what would have been the original third bedroom, plus two great sized double bedrooms. Additionally the home is double glazed and gas centrally heated, there is an enclosed rear garden plus a large versatile basement currently used for storage. Given the size and opportunity the accommodation has to offer we highly recommend booking an internal viewing, so for further information or to arrange a time to view, please contact the Lawson Rose sales office today.