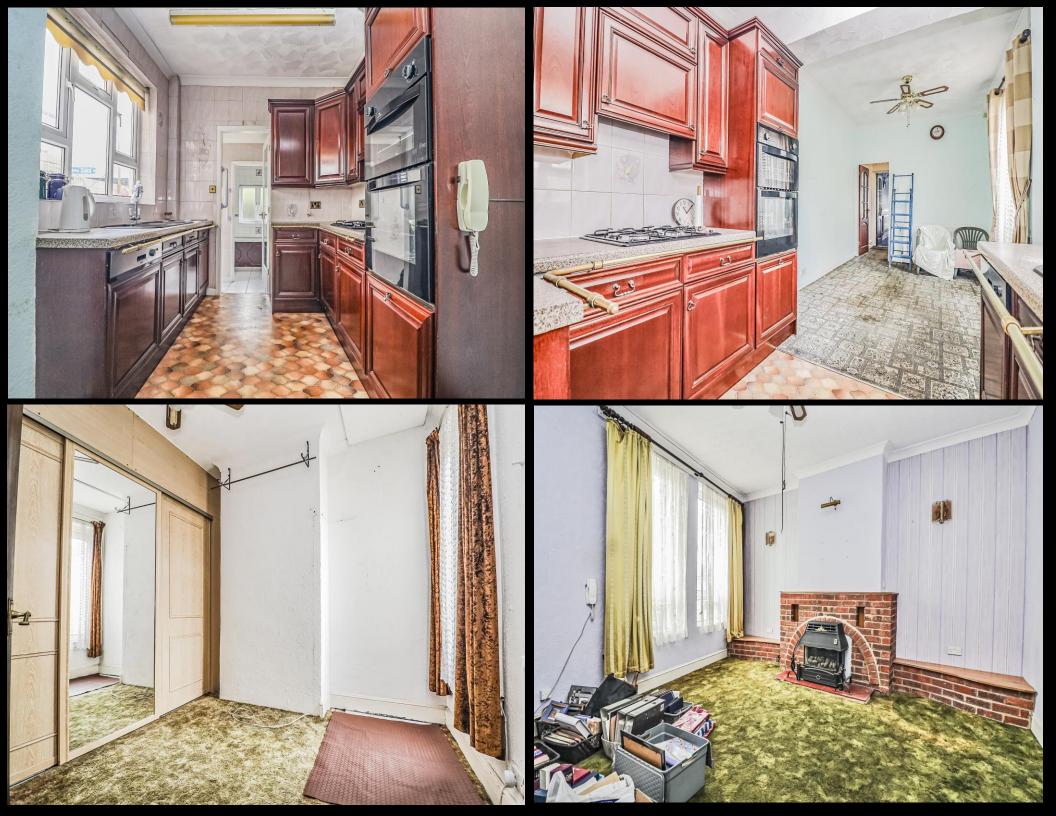

## **PROPERTY DESCRIPTION**

No Forward chain! This deceptively spacious terraced property offers ample living accommodation and could make for an ideal family home. Situated on Fawcett Road, the property provides a large open plan living room with an kitchen/ dining area, side lean to/ utility space plus a fitted bathroom suite. The first floor then provides a sizeable fitted shower room in what would have been the original third bedroom, plus two great sized double bedrooms. Additionally the home is double glazed and gas centrally heated, there is an enclosed rear garden plus a large versatile basement currently used for storage. Given the size and opportunity the accommodation has to offer we highly recommend booking an internal viewing, so for further information or to arrange a time to view, please contact the Lawson Rose sales office today.