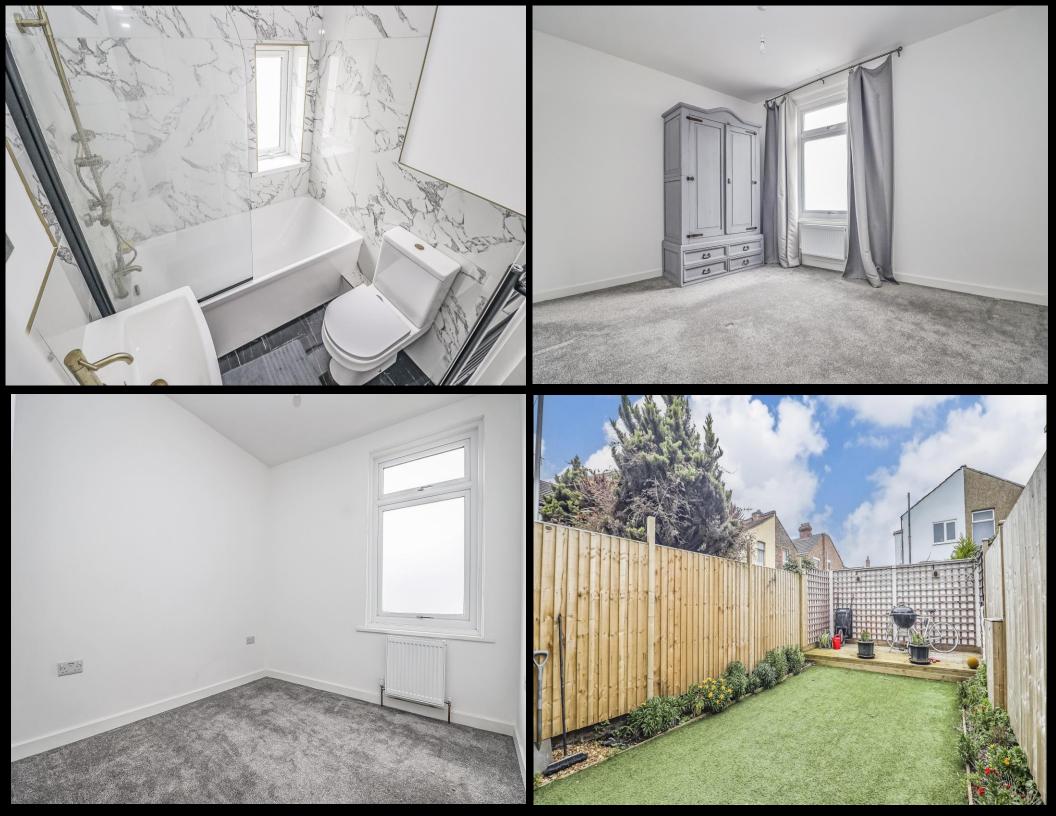

## PROPERTY DESCRIPTION

This modernised & extended three bedroom, semi detached property in Hester Road is being offered with no forward chain! Close to local amenities on Milton Road, this stylish residence offers an array of appealing benefits and could make for an ideal family home. Upon entering, you are greeted with a smartly presented living room with a large bay window, whish leads through to a downstairs W.C and stunning, bright and spacious open plan kitchen/ dinning area, complete with bi-folding doors overlooking the enclosed west facing rear garden and a separate handy utility space. The first floor then provides three good sized double bedrooms, plus a modern fitted bathroom suite. Additionally the home is double glazed and gas centrally heated throughout, therefore we highly recommend an internal viewing to appreciate all that's on offer. For further information or to arrange a time to view, please contact the Lawson Rose sales office today.