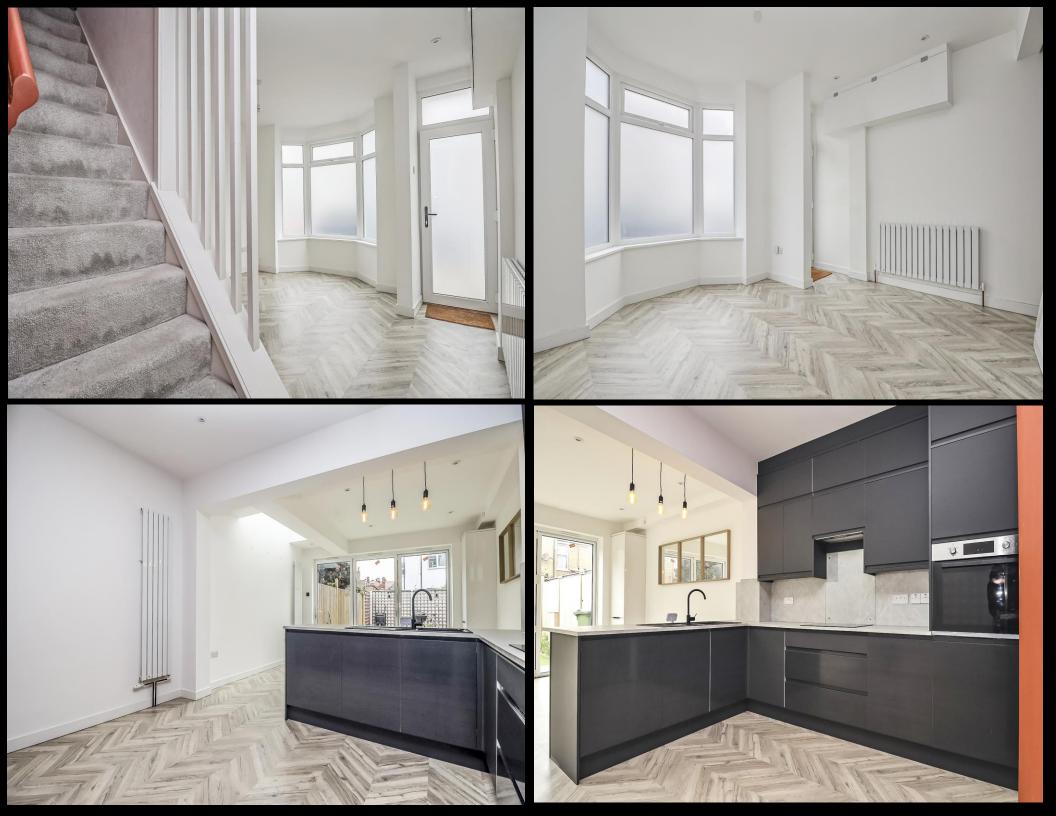

## PROPERTY DESCRIPTION

This modernised & extended three bedroom, semi detached property in Hester Road is being offered with no forward chain! Close to local amenities on Milton Road, this stylish residence offers an array of appealing benefits and could make for an ideal family home. Upon entering, you are greeted with a smartly presented living room with a large bay window, whish leads through to a downstairs W.C and stunning, bright and spacious open plan kitchen/ dinning area, complete with bi-folding doors overlooking the enclosed west facing rear garden and a separate handy utility space. The first floor then provides three good sized double bedrooms, plus a modern fitted bathroom suite. Additionally the home is double glazed and gas centrally heated throughout, therefore we highly recommend an internal viewing to appreciate all that's on offer. For further information or to arrange a time to view, please contact the Lawson Rose sales office today.