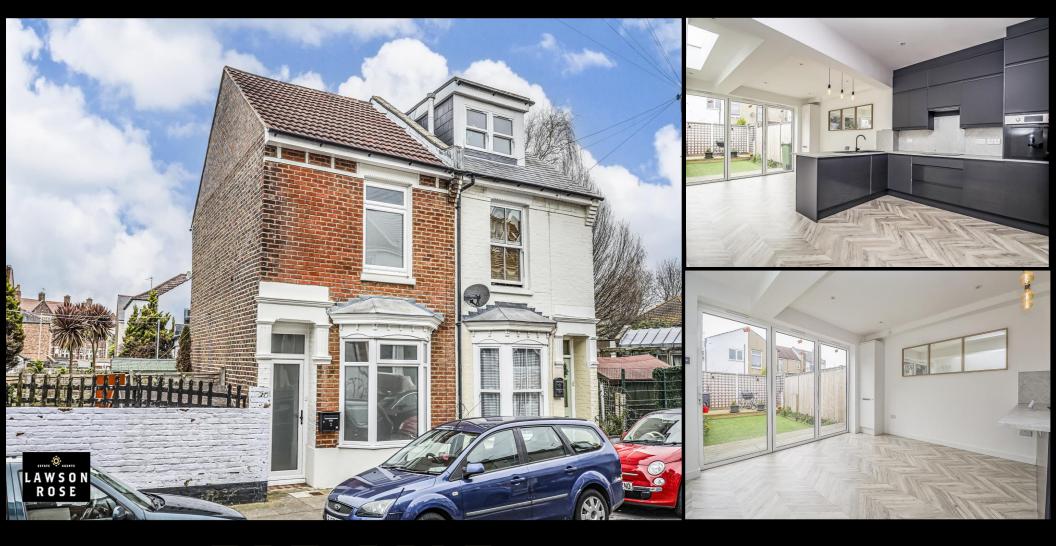

## FOR SALE

£345,000

1 Hester Road, Southsea, PO4 8HB.

Tenure: Freehold

LAWSON ROSE

## PROPERTY DESCRIPTION

This modernised & extended three bedroom, semi detached property in Hester Road is being offered with no forward chain! Close to local amenities on Milton Road, this stylish residence offers an array of appealing benefits and could make for an ideal family home. Upon entering, you are greeted with a smartly presented living room with a large bay window, whish leads through to a downstairs W.C and stunning, bright and spacious open plan kitchen/ dinning area, complete with bi-folding doors overlooking the enclosed west facing rear garden and a separate handy utility space. The first floor then provides three good sized double bedrooms, plus a modern fitted bathroom suite. Additionally the home is double glazed and gas centrally heated throughout, therefore we highly recommend an internal viewing to appreciate all that's on offer. For further information or to arrange a time to view, please contact the Lawson Rose sales office today.