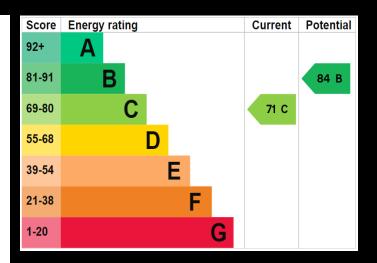

## Material Information:

- Construction: Brick Built
- Electricity Supply: Alternating Current
- Heating: Gas Central Heating
- Water Supply: Mains Water Supply
- Sewage: Mains Sewage
- Broadband: Standard, Superfast Fibre and Gfast Fibre are available.
- Mobile: Ofcom Checker shows EE, Three, 02 and Vodafone all have voice and data availability in this area.
- Parking: On Street Parking
- Council Tax: Portsmouth City Council Band B
- Flood Risk Low Risk (Stated on the Gov.uk portal)