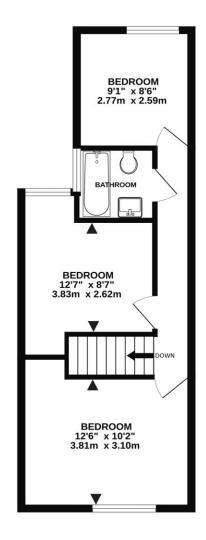

## PROPERTY DESCRIPTION

This modernised & extended three bedroom, semi detached property in Hester Road is being offered with no forward chain! Close to local amenities on Milton Road, this stylish residence offers an array of appealing benefits and could make for an ideal family home. Upon entering, you are greeted with a smartly presented living room with a large bay window, whish leads through to a downstairs W.C and stunning, bright and spacious open plan kitchen/ dinning area, complete with bi-folding doors overlooking the enclosed west facing rear garden and a separate handy utility space. The first floor then provides three good sized double bedrooms, plus a modern fitted bathroom suite. Additionally the home is double glazed and gas centrally heated throughout, therefore we highly recommend an internal viewing to appreciate all that's on offer. For further information or to arrange a time to view, please contact the Lawson Rose sales office today.

O2392 367 779 - contactus@lawsonrose.com

131 Winter Road, Southsea, PO4 8DS

GROUND FLOOR 1ST FLOOR

Please note that none of the services or appliances have been tested by Lawson Rose Estate Agents.