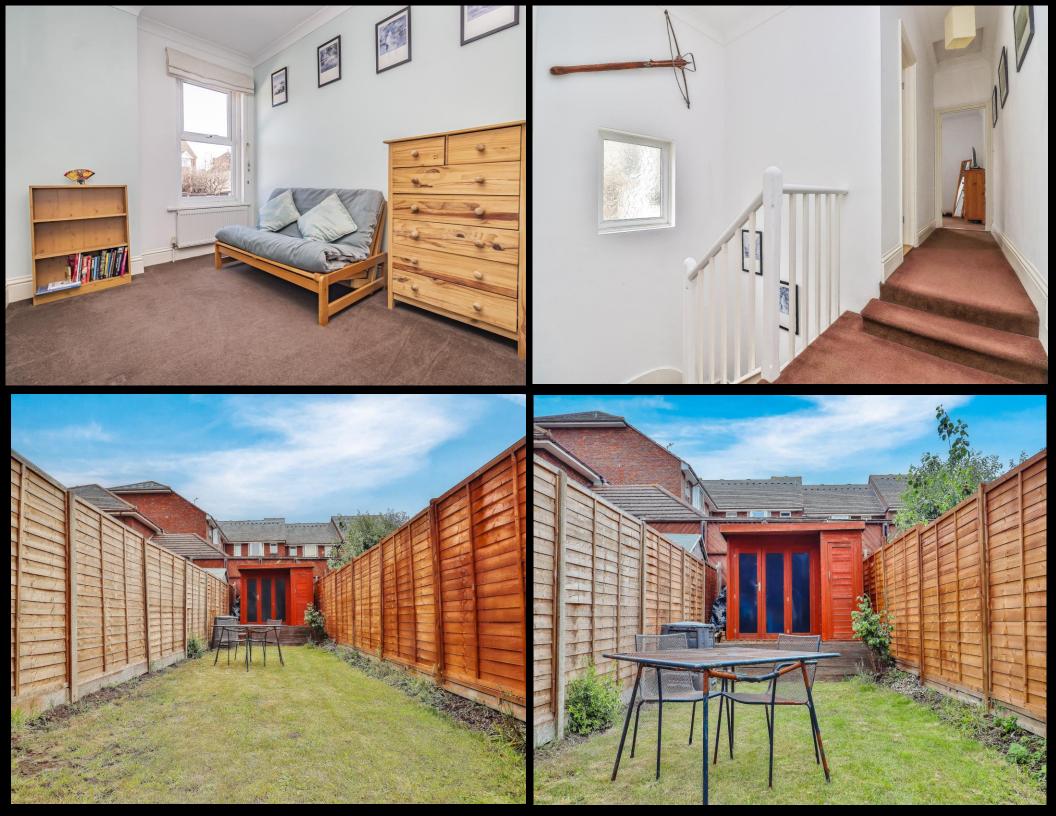

## PROPERTY DESCRIPTION

Lawson Rose are delighted to present this three-bedroom terraced property situated along Brompton Road, a quiet and popular cul-de-sac, conveniently located near local amenities and the iconic Albert Road. Ideal for first-time buyers, investors, or families, this residence offers a range of features to accommodate diverse needs. Offered with no forward chain, the property provides a spacious open-plan living area boasts abundant natural light with access to a sizable rear garden through double doors. A fitted kitchen and sizable bathroom add convenience, while upstairs, three great sized double bedrooms provide comfortable accommodation. Benefiting from double glazing and gas central heating, as well as a large storage shed at the rear, we highly recommend an internal viewing to fully appreciate all that this property has to offer. To arrange a viewing, please contact our sales team at 02392 367779.