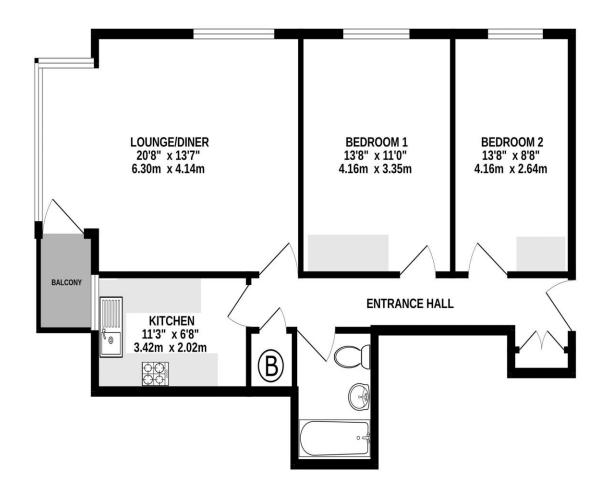

## PROPERTY DESCRIPTION

Lawson Rose are delighted to bring to the market this, two-bedroom apartment, located in the requested, gated community of Pembrook Park, Old Portsmouth. Offering a multitude of benefits, this well-proportioned apartment is accessible via a lift and provides two good sized double bedrooms alongside a fitted kitchen and bathroom plus a great sized open living area, complete with access to a private balcony with views towards the historic Portsmouth Museum. Additionally, there is an allocated off road parking space and landscaped communal gardens to enjoy. With the property also being offered with no forward chain and benefiting from a share of freehold, we must anticipate a strong level of interest given all that's on offer. For further information or to enquire on viewing arrangements, please contact our sales team on 02392 367779.