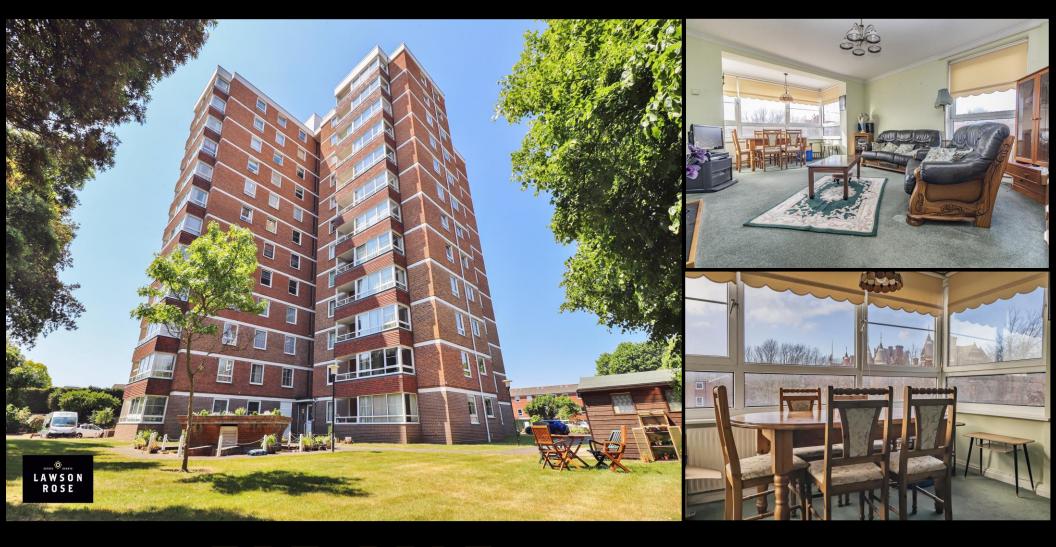

## PROPERTY DESCRIPTION

Lawson Rose are delighted to bring to the market this, two-bedroom apartment, located in the requested, gated community of Pembrook Park, Old Portsmouth. Offering a multitude of benefits, this well-proportioned apartment is accessible via a lift and provides two good sized double bedrooms alongside a fitted kitchen and bathroom plus a great sized open living area, complete with access to a private balcony with views towards the historic Portsmouth Museum. Additionally, there is an allocated off road parking space and landscaped communal gardens to enjoy. With the property also being offered with no forward chain and benefiting from a share of freehold, we must anticipate a strong level of interest given all that's on offer. For further information or to enquire on viewing arrangements, please contact our sales team on 02392 367779.