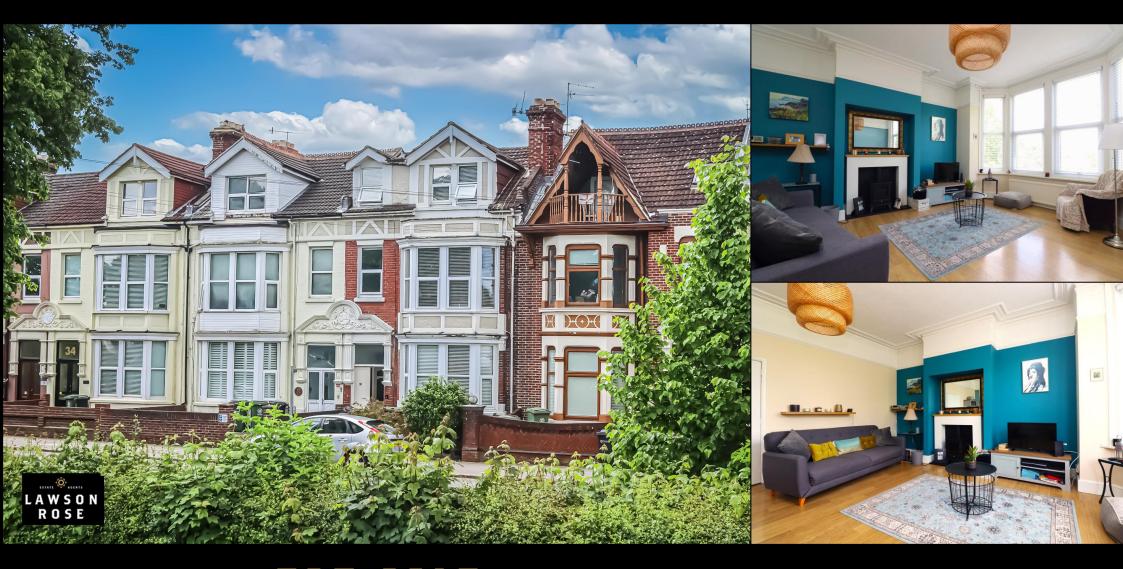

# **FOR SALE**

£175,000 30b Northern Parade, Portsmouth, PO2 8ND.

LAWSON ROSE

## 30b Northern Parade, **Portsmouth**

This spacious two bedroom first floor flat is located opposite Alexandra Park and the Mountbatten Centre which offers views of the Park and great access links in and out of Portsmouth city. The interior of the property comprises of;communal entrance and stairs to the first floor, an internal hallway providing access to all rooms, a large lounge / dining room with bay window to the front, two bedrooms, a bathroom, separate W/C and kitchen to the rear. The property is being offer with No Forward Chain. To arrange your viewing please call Lawson Rose on 02392367779.