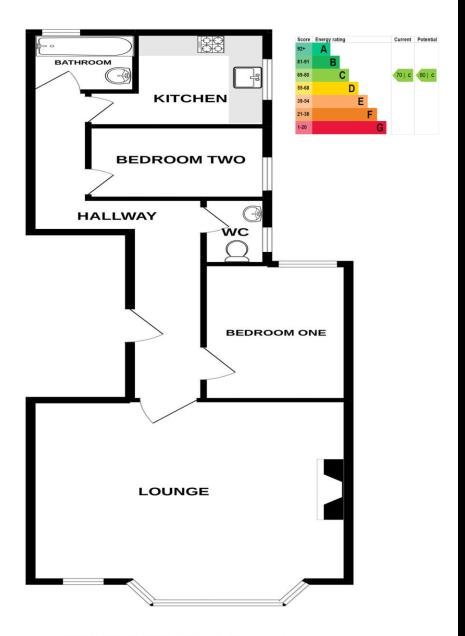

#### FIRST FLOOR 777 sq.ft. (72.2 sq.m.) approx.

#### TOTAL FLOOR AREA: 777 sq.ft. (72.2 sq.m.) approx.

Whilst every attempt has been made to ensure the accuracy of the floorplan contained here, measurements of doors, windows, rooms and any other items are approximate and no responsibility is taken for any error, omission or mis-statement. This plan is for illustrative purposes only and should be used as such by any prospective purchaser. The services, systems and appliances shown have not been tested and no guarantee as to their operability or efficiency can be given.

Made with Metropix ©2022